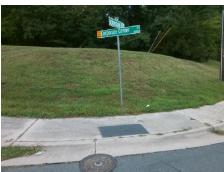

## Access Compliance Report Public Rights-of-Way (Curb Ramps)

Intersection ID: 25839 Main Street: CORPORATE\_CENTER\_DR Cross Street: JOHNSTON\_RD Location: NW

ADA ID: C026C9A030B1 Ramp Type: PerpDiag Initial Pass/Fail: Fail Overall Compliance: No Severity Score: 25

## Field Measurements/Component Compliance

Street 1 Name
Stop Condition-Street 2
Street 2 Name
Stop Condition-Street 1

CORPORATE CENTER DR
StopSign
JOHNSTON RD
None

Possible Solutions:

Remove & Replace Curb Ramp With Two New Directional Ramps or Equivalent.

Surveyor Notes:

N/A

PROW/ADA:

Not Found, R304.2.2, R304.5.3

Total Cost: \$ 3200.00

| Field Measurements/Component Compliance |                       |      |      |                             |      |
|-----------------------------------------|-----------------------|------|------|-----------------------------|------|
| Compliance Description                  |                       | Data | Comp | liance Description          | Data |
| N/A                                     | Ramp Length (in)      | 56.0 | No   | Ramp Slope (%)              | 8.4  |
| Yes                                     | Ramp Width (in)       | 48.0 | No   | Ramp XSlope (%)             | 5.7  |
| N/A                                     | Flare Type LT         | N/A  | N/A  | Flare Type RT               | N/A  |
| N/A                                     | Flare Slope LT (%)    | N/A  | N/A  | Flare Slope RT (%)          | N/A  |
| N/A                                     | Flare Traversable LT? | N/A  | N/A  | Flare Traversable RT?       | N/A  |
| N/A                                     | Landing Length (in)   | N/A  | N/A  | DWS Provided?               | N/A  |
| N/A                                     | Landing Width (in)    | N/A  | N/A  | DWS Contrast?               | N/A  |
| N/A                                     | Landing Slope (%)     | N/A  | N/A  | DWS Length (in)             | N/A  |
| N/A                                     | Landing X Slope (%)   | N/A  | N/A  | DWS Full Width?             | N/A  |
| N/A                                     | Landing Curb? (Y/N)   | N/A  | N/A  | DWS Offset (in)             | N/A  |
| N/A                                     | Shared Landing?       | N/A  |      |                             |      |
| N/A                                     | Gutter Ponding?       | N/A  | N/A  | Gutter Slope (%)            | N/A  |
| N/A                                     | Gutter Lip Ht (in)    | N/A  | N/A  | Gutter X Slope (%)          | N/A  |
| N/A                                     | Painted X Walk1?      | No   | N/A  | Painted X Walk2?            | No   |
|                                         | X Walk 1 Direction    | To S |      | X Walk 2 Direction          | То Е |
| N/A                                     | X Walk 1 Width (in)   | N/A  | N/A  | X Walk 2 Width (in)         | N/A  |
|                                         | X Walk 1 Slope (%)    | 1.1  |      | X Walk 2 Slope (%)          | 5.8  |
|                                         | X Walk 1 X Slope (%)  | 5.0  |      | X Walk 2 X Slope (%)        | 4.4  |
| N/A                                     | Ramp inside XWalk1?   | N/A  | N/A  | Ramp inside XWalk2?         | N/A  |
|                                         | Road Slope (%)        | 5.9  | N/A  | Clear Space?                | N/A  |
|                                         | Road X Slope (%)      | 0.1  | N/A  | Clear Space to XWalk (in)   | N/A  |
| N/A                                     | Any Obstructions?     | N/A  | N/A  | Storm Grate/Utility Hazard? | N/A  |
|                                         | Obstruction Type      |      |      | Storm Grate/Utility Type    |      |
|                                         |                       | N/A  |      |                             | N/A  |
|                                         |                       |      | Yes  | Surface Condition? (G/P)    | Good |
| 1.                                      |                       |      |      |                             |      |