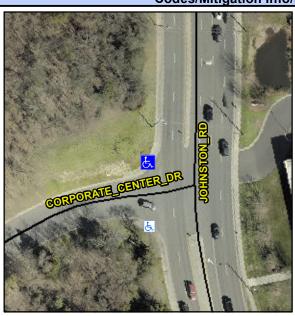

## Access Compliance Report Public Rights-of-Way (Curb Ramps)

Intersection ID: 25839 Main Street: CORPORATE\_CENTER\_DR Cross Street: JOHNSTON\_RD Location: NW

ADA ID: C026C9A030B1 Ramp Type: PerpDiag Initial Pass/Fail: Fail Overall Compliance: No Severity Score: 25

## Field Measurements/Component Compliance

Street 1 Name
Stop Condition-Street 2
Street 2 Name
Stop Condition-Street 1

CORPORATE CENTER DR
StopSign
JOHNSTON RD
None

Possible Solutions:

Remove & Replace Curb Ramp With Two New Directional Ramps or Equivalent.