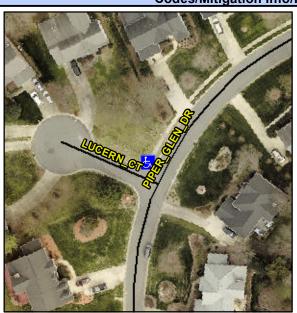

## Access Compliance Report Public Rights-of-Way (Curb Ramps)

Intersection ID: 27072 Main Street: LUCERN\_CT Cross Street: PIPER\_GLEN\_DR Location: N

ADA ID: C02ADB2AA0E3 Ramp Type: PerpDiag Initial Pass/Fail: Fail Overall Compliance: No Severity Score: 72.5