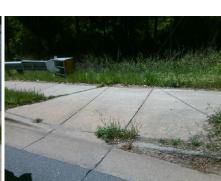

| Possible Solutions:           | Compl | iance                                              | Description      |
|-------------------------------|-------|----------------------------------------------------|------------------|
| Remove & Replace Entire Ramp. | N/A   | Ramp Width (in)  Flare Type LT  Flare Slope LT (%) |                  |
| ·                             | Yes   |                                                    |                  |
|                               | N/A   | Land                                               | ing Length (in)  |
| Surveyor Notes:               | N/A   | Land                                               | ing Width (in)   |
| N/A                           | N/A   | Landing Slope (%)                                  |                  |
|                               | N/A   | Land                                               | ing X Slope (%   |
|                               | N/A   | Land                                               | ing Curb? (Y/N   |
|                               | N/A   | Share                                              | ed Landing?      |
| PROW/ADA:                     | N/A   | Gutte                                              | er Ponding?      |
| Not Found, R304.2.2           | N/A   | Gutte                                              | er Lip Ht (in)   |
|                               | N/A   | Paint                                              | ed X Walk1?      |
|                               |       | X Wa                                               | lk 1 Direction   |
|                               | N/A   | X Wa                                               | ılk 1 Width (in) |
|                               |       | X Wa                                               | lk 1 Slope (%)   |
|                               |       | X Wa                                               | lk 1 X Slope (%  |
|                               | N/A   | Ram                                                | o inside XWalk   |
|                               |       | Road                                               | Slope (%)        |
|                               |       | D                                                  | V CI (0/)        |