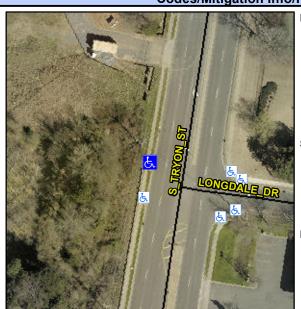

N/A

N/A

N/A

Intersection ID: 20286 Main Street: LONGDALE DR **Cross Street: S TRYON ST** Location: NW Initial Pass/Fail: Fail **Overall Compliance: No** ADA ID: C02C9E9E8D0E Ramp Type: Perp **Severity Score:** 12.5

N/A

N/A

N/A

N/A

N/A

N/A

Flare Slope LT (%) Flare Traversable LT?

Street 1 Name Stop Condition-Street 2 Street 2 Name Stop Condition-Street 1