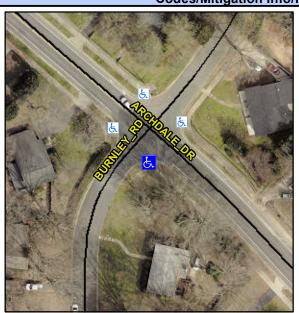

N/A

N/A

N/A

N/A

Good 9.0

To NW

Intersection ID: 20051 Main Street: ARCHDALE\_DR Cross Street: BURNLEY\_RD Location: S

ADA ID: C02CF6C6D548 Ramp Type: Combination2Diag Initial Pass/Fail: Fail Overall Compliance: No Severity Score: 0