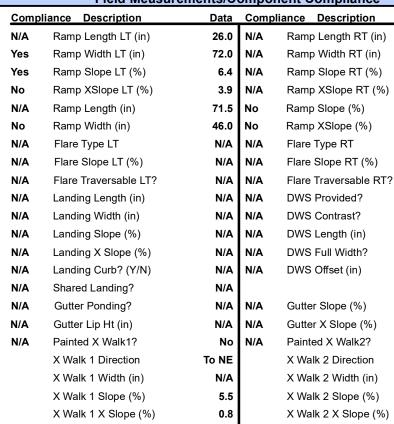

## Access Compliance Report Public Rights-of-Way (Curb Ramps)

Data

N/A

N/A

N/A

N/A

8.6

3.9

N/A

No

N/A

5.0

4.4

N/A

N/A

N/A

N/A

N/A

N/A

N/A

Good 9.0

To NW

Intersection ID: 20051 Main Street: ARCHDALE\_DR Cross Street: BURNLEY\_RD Location: S

ADA ID: C02CF6C6D548 Ramp Type: Combination2Diag Initial Pass/Fail: Fail Overall Compliance: No Severity Score: 0

## Field Measurements/Component Compliance

Street 1 Name
Stop Condition-Street 1
Street 2 Name
Stop Condition-Street 2

None ARCHDALE DR StopSign BURNLEY RD Possible Solutions:

Remove & Replace Curb Ramp With Two New Directional Ramps or Equivalent.

Surveyor Notes:

N/A

PROW/ADA:

Not Found, R304.5.1, R304.2.2, R304.5.3

Total Cost:

N/A

1.9

6.1

N/A

N/A

N/A

N/A

Yes

Ramp inside XWalk2?

Clear Space to XWalk (in)

Storm Grate/Utility Hazard?

Storm Grate/Utility Type

Surface Condition? (G/P)

Clear Space?

Any Obstruction?

**Obstruction Type** 

Curb Slope (%)

N/A

Ramp inside XWalk1?

Road Slope (%)

Road X Slope (%)

3200.00