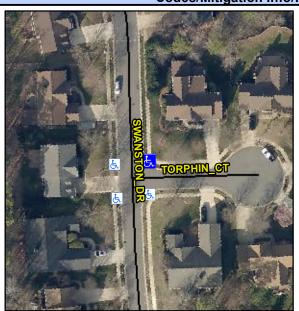

## Access Compliance Report Public Rights-of-Way (Curb Ramps)

Intersection ID: 2855 Main Street: SWANSTON\_DR Cross Street: TORPHIN\_CT Location: NE

ADA ID: C0333BC2186A Ramp Type: PerpDiag Initial Pass/Fail: Fail Overall Compliance: No Severity Score: 12.5

## Field Measurements/Component Compliance

Street 1 Name
Stop Condition-Street 2
Street 2 Name
Stop Condition-Street 1

SWANSTON DR None TORPHIN CT StopSign Possible Solutions:

Remove & Replace Curb Ramp With Two New Directional Ramps or Equivalent.