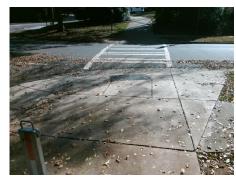

## **Access Compliance Report Public Rights-of-Way** (Curb Ramps)

Intersection ID: 10030327 Main Street: LELA AV **Cross Street: N/A** Location: **Overall Compliance: No** ADA ID: C0338129A479 Ramp Type: BlendTrans1 Initial Pass/Fail: Fail Severity Score: 21.25

## Field Measurements/Component Compliance

**LELA AV** Street 1 Name Stop Condition-Street 1 None Street 2 Name N/A Stop Condition-Street 2 N/A Remove & Replace Curb Ramp With **Two New Directional Ramps or** Equivalent.

Surveyor Notes:

N/A

| PROW/ADA: Not Found, | R304.5.1, R304.5 | i.3 |
|----------------------|------------------|-----|
| Total Cost:          | \$               | 3   |

3200.00

| Compliance Description |                       | Data  | Compliance Description |                             | Data |
|------------------------|-----------------------|-------|------------------------|-----------------------------|------|
| N/A                    | Ramp Length (in)      | 80.0  | Yes                    | BlendTrans Slope (%)        | 2.6  |
| No                     | Ramp Width (in)       | 45.0  | No                     | BlendTrans XSlope (%)       | 5.8  |
| N/A                    | Flare Type LT         | N/A   | N/A                    | Flare Type RT               | N/A  |
| N/A                    | Flare Slope LT (%)    | N/A   | N/A                    | Flare Slope RT (%)          | N/A  |
| N/A                    | Flare Traversable LT? | N/A   | N/A                    | Flare Traversable RT?       | N/A  |
| N/A                    | Landing Length (in)   | N/A   | N/A                    | DWS Provided?               | N/A  |
| N/A                    | Landing Width (in)    | N/A   | N/A                    | DWS Contrast?               | N/A  |
| N/A                    | Landing Slope (%)     | N/A   | N/A                    | DWS Length (in)             | N/A  |
| N/A                    | Landing X Slope (%)   | N/A   | N/A                    | DWS Full Width?             | N/A  |
| N/A                    | Landing Curb? (Y/N)   | N/A   | N/A                    | DWS Offset (in)             | N/A  |
| N/A                    | Shared Landing?       | N/A   |                        |                             |      |
| N/A                    | Gutter Ponding?       | N/A   | N/A                    | Gutter Slope (%)            | N/A  |
| N/A                    | Gutter Lip Ht (in)    | 0.5   | N/A                    | Gutter X Slope (%)          | N/A  |
| N/A                    | Painted X Walk1?      | Yes   | N/A                    | Painted X Walk2?            | N/A  |
|                        | X Walk 1 Direction    | To S  |                        | X Walk 2 Direction          | N/A  |
|                        | X Walk 1 Width (in)   | 132.5 |                        | X Walk 2 Width (in)         | N/A  |
|                        | X Walk 1 Slope (%)    | 4.1   |                        | X Walk 2 Slope (%)          | N/A  |
|                        | X Walk 1 X Slope (%)  | 6.8   |                        | X Walk 2 X Slope (%)        | N/A  |
| N/A                    | Ramp inside XWalk1?   | Yes   | N/A                    | Ramp inside XWalk2?         | N/A  |
|                        | Road Slope (%)        | 6.8   |                        | Clear Space?                | N/A  |
|                        | Road X Slope (%)      | 4.1   | N/A                    | Clear Space to XWalk (in)   | N/A  |
| N/A                    | Any Obstructions?     | N/A   | N/A                    | Storm Grate/Utility Hazard? | N/A  |
|                        | Obstruction Type      |       | l                      | Storm Grate/Utility Type    |      |
|                        |                       | N/A   | l                      |                             | N/A  |
|                        |                       |       | Yes                    | Surface Condition? (G/P)    | Good |
|                        |                       |       | No                     | Curb Slope (%)              | 15.3 |