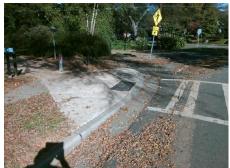

## **Access Compliance Report Public Rights-of-Way** (Curb Ramps)

Intersection ID: 10030327 Main Street: LELA AV **Cross Street: N/A** Location: **Overall Compliance: No** ADA ID: C0338129A479 Ramp Type: BlendTrans1 Initial Pass/Fail: Fail Severity Score: 21.25

## Field Measurements/Component Compliance

**LELA AV** Street 1 Name Stop Condition-Street 1 None Street 2 Name N/A Stop Condition-Street 2 N/A Remove & Replace Curb Ramp With **Two New Directional Ramps or** Equivalent.

Surveyor Notes:

N/A

| PROW/ADA: Not Found, | R304.5.1, R304.5 | i.3 |
|----------------------|------------------|-----|
| Total Cost:          | \$               | 3   |

3200.00

| Compliance Description |                       | Data  | Compliance Description |                             | Data |
|------------------------|-----------------------|-------|------------------------|-----------------------------|------|
| N/A                    | Ramp Length (in)      | 80.0  | Yes                    | BlendTrans Slope (%)        | 2.6  |
| No                     | Ramp Width (in)       | 45.0  | No                     | BlendTrans XSlope (%)       | 5.8  |
| N/A                    | Flare Type LT         | N/A   | N/A                    | Flare Type RT               | N/A  |
| N/A                    | Flare Slope LT (%)    | N/A   | N/A                    | Flare Slope RT (%)          | N/A  |
| N/A                    | Flare Traversable LT? | N/A   | N/A                    | Flare Traversable RT?       | N/A  |
| N/A                    | Landing Length (in)   | N/A   | N/A                    | DWS Provided?               | N/A  |
| N/A                    | Landing Width (in)    | N/A   | N/A                    | DWS Contrast?               | N/A  |
| N/A                    | Landing Slope (%)     | N/A   | N/A                    | DWS Length (in)             | N/A  |
| N/A                    | Landing X Slope (%)   | N/A   | N/A                    | DWS Full Width?             | N/A  |
| N/A                    | Landing Curb? (Y/N)   | N/A   | N/A                    | DWS Offset (in)             | N/A  |
| N/A                    | Shared Landing?       | N/A   |                        |                             |      |
| N/A                    | Gutter Ponding?       | N/A   | N/A                    | Gutter Slope (%)            | N/A  |
| N/A                    | Gutter Lip Ht (in)    | 0.5   | N/A                    | Gutter X Slope (%)          | N/A  |
| N/A                    | Painted X Walk1?      | Yes   | N/A                    | Painted X Walk2?            | N/A  |
|                        | X Walk 1 Direction    | To S  |                        | X Walk 2 Direction          | N/A  |
|                        | X Walk 1 Width (in)   | 132.5 |                        | X Walk 2 Width (in)         | N/A  |
|                        | X Walk 1 Slope (%)    | 4.1   |                        | X Walk 2 Slope (%)          | N/A  |
|                        | X Walk 1 X Slope (%)  | 6.8   |                        | X Walk 2 X Slope (%)        | N/A  |
| N/A                    | Ramp inside XWalk1?   | Yes   | N/A                    | Ramp inside XWalk2?         | N/A  |
|                        | Road Slope (%)        | 6.8   |                        | Clear Space?                | N/A  |
|                        | Road X Slope (%)      | 4.1   | N/A                    | Clear Space to XWalk (in)   | N/A  |
| N/A                    | Any Obstructions?     | N/A   | N/A                    | Storm Grate/Utility Hazard? | N/A  |
|                        | Obstruction Type      |       | l                      | Storm Grate/Utility Type    |      |
|                        |                       | N/A   | l                      |                             | N/A  |
|                        |                       |       | Yes                    | Surface Condition? (G/P)    | Good |
|                        |                       |       | No                     | Curb Slope (%)              | 15.3 |