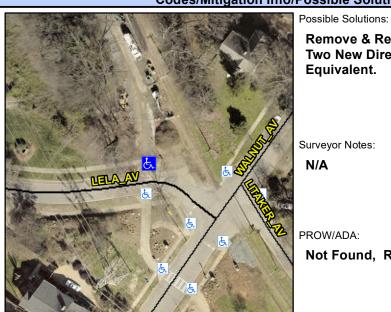

## **Access Compliance Report Public Rights-of-Way** (Curb Ramps)

Intersection ID: 10030327 Main Street: LELA AV **Cross Street: N/A** Location: **Overall Compliance: No** ADA ID: C0338129A479 Ramp Type: BlendTrans1 Initial Pass/Fail: Fail Severity Score: 21.25

**Codes/Mitigation Info/Possible Solution** 

## Field Measurements/Component Compliance

**LELA AV** Street 1 Name Stop Condition-Street 1 None Street 2 Name N/A Stop Condition-Street 2 N/A Remove & Replace Curb Ramp With **Two New Directional Ramps or** Equivalent.

Surveyor Notes:

N/A

| PROW/ADA: Not Found, | R304.5.1, R304.5 | i.3 |
|----------------------|------------------|-----|
| Total Cost:          | \$               | 3   |

3200.00

| Compliance Description |                       | Data  | Compliance Description |                             | Data |
|------------------------|-----------------------|-------|------------------------|-----------------------------|------|
| N/A                    | Ramp Length (in)      | 80.0  | Yes                    | BlendTrans Slope (%)        | 2.6  |
| No                     | Ramp Width (in)       | 45.0  | No                     | BlendTrans XSlope (%)       | 5.8  |
| N/A                    | Flare Type LT         | N/A   | N/A                    | Flare Type RT               | N/A  |
| N/A                    | Flare Slope LT (%)    | N/A   | N/A                    | Flare Slope RT (%)          | N/A  |
| N/A                    | Flare Traversable LT? | N/A   | N/A                    | Flare Traversable RT?       | N/A  |
| N/A                    | Landing Length (in)   | N/A   | N/A                    | DWS Provided?               | N/A  |
| N/A                    | Landing Width (in)    | N/A   | N/A                    | DWS Contrast?               | N/A  |
| N/A                    | Landing Slope (%)     | N/A   | N/A                    | DWS Length (in)             | N/A  |
| N/A                    | Landing X Slope (%)   | N/A   | N/A                    | DWS Full Width?             | N/A  |
| N/A                    | Landing Curb? (Y/N)   | N/A   | N/A                    | DWS Offset (in)             | N/A  |
| N/A                    | Shared Landing?       | N/A   |                        |                             |      |
| N/A                    | Gutter Ponding?       | N/A   | N/A                    | Gutter Slope (%)            | N/A  |
| N/A                    | Gutter Lip Ht (in)    | 0.5   | N/A                    | Gutter X Slope (%)          | N/A  |
| N/A                    | Painted X Walk1?      | Yes   | N/A                    | Painted X Walk2?            | N/A  |
|                        | X Walk 1 Direction    | To S  |                        | X Walk 2 Direction          | N/A  |
|                        | X Walk 1 Width (in)   | 132.5 |                        | X Walk 2 Width (in)         | N/A  |
|                        | X Walk 1 Slope (%)    | 4.1   |                        | X Walk 2 Slope (%)          | N/A  |
|                        | X Walk 1 X Slope (%)  | 6.8   |                        | X Walk 2 X Slope (%)        | N/A  |
| N/A                    | Ramp inside XWalk1?   | Yes   | N/A                    | Ramp inside XWalk2?         | N/A  |
|                        | Road Slope (%)        | 6.8   |                        | Clear Space?                | N/A  |
|                        | Road X Slope (%)      | 4.1   | N/A                    | Clear Space to XWalk (in)   | N/A  |
| N/A                    | Any Obstructions?     | N/A   | N/A                    | Storm Grate/Utility Hazard? | N/A  |
|                        | Obstruction Type      |       | l                      | Storm Grate/Utility Type    |      |
|                        |                       | N/A   | l                      |                             | N/A  |
|                        |                       |       | Yes                    | Surface Condition? (G/P)    | Good |
|                        |                       |       | No                     | Curb Slope (%)              | 15.3 |