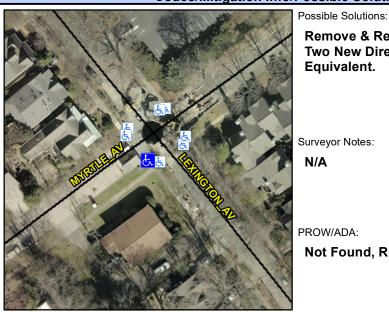

## **Access Compliance Report Public Rights-of-Way** (Curb Ramps)

Intersection ID: 13802 Main Street: LEXINGTON\_AV **Cross Street: MYRTLE AV** Location: ADA ID: C035D46107B0 Ramp Type: BlendTrans1 Initial Pass/Fail: Fail **Overall Compliance: No Severity Score:** 1.25

## Field Measurements/Component Compliance

**MYRTLE AV** Street 1 Name Stop Condition-Street 1 StopSign Street 2 Name N/A Stop Condition-Street 2 N/A **Remove & Replace Curb Ramp With** Two New Directional Ramps or Equivalent.