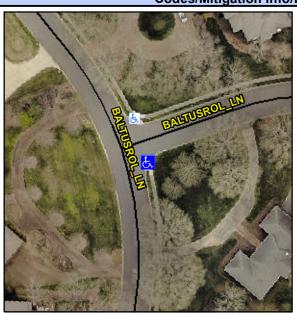

## Access Compliance Report Public Rights-of-Way (Curb Ramps)

Intersection ID: 23691 Main Street: BALTUSROL\_LN Cross Street: N/A Location: SE

ADA ID: C038CE359937 Ramp Type: PerpDiag Initial Pass/Fail: Fail Overall Compliance: No Severity Score: 8.75

## Field Measurements/Component Compliance

Street 1 Name
Stop Condition-Street 2
Street 2 Name
Stop Condition-Street 1

BALTUSROL LN StopSign BALTUSROL LN None Possible Solutions:

Remove & Replace Curb Ramp With
Two New Directional Ramps or
Equivalent.