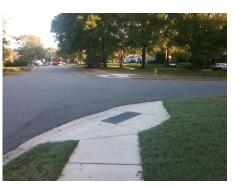

## Access Compliance Report Public Rights-of-Way (Curb Ramps)

Intersection ID: 23691 Main Street: BALTUSROL\_LN Cross Street: N/A Location: SE

ADA ID: C038CE359937 Ramp Type: PerpDiag Initial Pass/Fail: Fail Overall Compliance: No Severity Score: 8.75

## Field Measurements/Component Compliance

Street 1 Name
Stop Condition-Street 2
Street 2 Name
Stop Condition-Street 1

BALTUSROL LN StopSign BALTUSROL LN None Possible Solutions:

Remove & Replace Curb Ramp With
Two New Directional Ramps or
Equivalent.

Surveyor Notes:

N/A

PROW/ADA:

Not Found, R304.5.1

Total Cost: \$ 3200.00

| Field Measurements/Component Compilance |                       |      |                        |                             |      |
|-----------------------------------------|-----------------------|------|------------------------|-----------------------------|------|
| Compliance Description                  |                       | Data | Compliance Description |                             | Data |
| N/A                                     | Ramp Length (in)      | 67.0 | Yes                    | Ramp Slope (%)              | 5.9  |
| No                                      | Ramp Width (in)       | 47.0 | Yes                    | Ramp XSlope (%)             | 1.3  |
| N/A                                     | Flare Type LT         | N/A  | N/A                    | Flare Type RT               | N/A  |
| N/A                                     | Flare Slope LT (%)    | N/A  | N/A                    | Flare Slope RT (%)          | N/A  |
| N/A                                     | Flare Traversable LT? | N/A  | N/A                    | Flare Traversable RT?       | N/A  |
| N/A                                     | Landing Length (in)   | N/A  | N/A                    | DWS Provided?               | N/A  |
| N/A                                     | Landing Width (in)    | N/A  | N/A                    | DWS Contrast?               | N/A  |
| N/A                                     | Landing Slope (%)     | N/A  | N/A                    | DWS Length (in)             | N/A  |
| N/A                                     | Landing X Slope (%)   | N/A  | N/A                    | DWS Full Width?             | N/A  |
| N/A                                     | Landing Curb? (Y/N)   | N/A  | N/A                    | DWS Offset (in)             | N/A  |
| N/A                                     | Shared Landing?       | N/A  |                        |                             |      |
| N/A                                     | Gutter Ponding?       | N/A  | N/A                    | Gutter Slope (%)            | N/A  |
| N/A                                     | Gutter Lip Ht (in)    | N/A  | N/A                    | Gutter X Slope (%)          | N/A  |
| N/A                                     | Painted X Walk1?      | No   | N/A                    | Painted X Walk2?            | No   |
|                                         | X Walk 1 Direction    | To N |                        | X Walk 2 Direction          | To W |
| N/A                                     | X Walk 1 Width (in)   | N/A  | N/A                    | X Walk 2 Width (in)         | N/A  |
|                                         | X Walk 1 Slope (%)    | 4.0  |                        | X Walk 2 Slope (%)          | 2.1  |
|                                         | X Walk 1 X Slope (%)  | 2.2  |                        | X Walk 2 X Slope (%)        | 4.2  |
| N/A                                     | Ramp inside XWalk1?   | N/A  | N/A                    | Ramp inside XWalk2?         | N/A  |
|                                         | Road Slope (%)        | 0.3  | N/A                    | Clear Space?                | N/A  |
|                                         | Road X Slope (%)      | 5.8  | N/A                    | Clear Space to XWalk (in)   | N/A  |
| N/A                                     | Any Obstructions?     | N/A  | N/A                    | Storm Grate/Utility Hazard? | N/A  |
|                                         | Obstruction Type      |      |                        | Storm Grate/Utility Type    |      |
|                                         |                       | N/A  |                        |                             | N/A  |
|                                         |                       |      | Yes                    | Surface Condition? (G/P)    | Good |