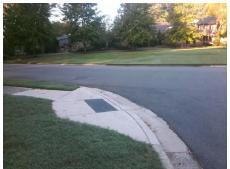

## Access Compliance Report Public Rights-of-Way (Curb Ramps)

Intersection ID: 23691 Main Street: BALTUSROL\_LN Cross Street: N/A Location: SE

ADA ID: C038CE359937 Ramp Type: PerpDiag Initial Pass/Fail: Fail Overall Compliance: No Severity Score: 8.75

## Field Measurements/Component Compliance

Street 1 Name
Stop Condition-Street 2
Street 2 Name
Stop Condition-Street 1

BALTUSROL LN StopSign BALTUSROL LN None Possible Solutions:

Remove & Replace Curb Ramp With
Two New Directional Ramps or
Equivalent.

Surveyor Notes:

N/A

PROW/ADA:

Not Found, R304.5.1

Total Cost: \$ 3200.00

| Field Measurements/Component Compilance |                       |      |                        |                             |      |
|-----------------------------------------|-----------------------|------|------------------------|-----------------------------|------|
| Compliance Description                  |                       | Data | Compliance Description |                             | Data |
| N/A                                     | Ramp Length (in)      | 67.0 | Yes                    | Ramp Slope (%)              | 5.9  |
| No                                      | Ramp Width (in)       | 47.0 | Yes                    | Ramp XSlope (%)             | 1.3  |
| N/A                                     | Flare Type LT         | N/A  | N/A                    | Flare Type RT               | N/A  |
| N/A                                     | Flare Slope LT (%)    | N/A  | N/A                    | Flare Slope RT (%)          | N/A  |
| N/A                                     | Flare Traversable LT? | N/A  | N/A                    | Flare Traversable RT?       | N/A  |
| N/A                                     | Landing Length (in)   | N/A  | N/A                    | DWS Provided?               | N/A  |
| N/A                                     | Landing Width (in)    | N/A  | N/A                    | DWS Contrast?               | N/A  |
| N/A                                     | Landing Slope (%)     | N/A  | N/A                    | DWS Length (in)             | N/A  |
| N/A                                     | Landing X Slope (%)   | N/A  | N/A                    | DWS Full Width?             | N/A  |
| N/A                                     | Landing Curb? (Y/N)   | N/A  | N/A                    | DWS Offset (in)             | N/A  |
| N/A                                     | Shared Landing?       | N/A  |                        |                             |      |
| N/A                                     | Gutter Ponding?       | N/A  | N/A                    | Gutter Slope (%)            | N/A  |
| N/A                                     | Gutter Lip Ht (in)    | N/A  | N/A                    | Gutter X Slope (%)          | N/A  |
| N/A                                     | Painted X Walk1?      | No   | N/A                    | Painted X Walk2?            | No   |
|                                         | X Walk 1 Direction    | To N |                        | X Walk 2 Direction          | To W |
| N/A                                     | X Walk 1 Width (in)   | N/A  | N/A                    | X Walk 2 Width (in)         | N/A  |
|                                         | X Walk 1 Slope (%)    | 4.0  |                        | X Walk 2 Slope (%)          | 2.1  |
|                                         | X Walk 1 X Slope (%)  | 2.2  |                        | X Walk 2 X Slope (%)        | 4.2  |
| N/A                                     | Ramp inside XWalk1?   | N/A  | N/A                    | Ramp inside XWalk2?         | N/A  |
|                                         | Road Slope (%)        | 0.3  | N/A                    | Clear Space?                | N/A  |
|                                         | Road X Slope (%)      | 5.8  | N/A                    | Clear Space to XWalk (in)   | N/A  |
| N/A                                     | Any Obstructions?     | N/A  | N/A                    | Storm Grate/Utility Hazard? | N/A  |
|                                         | Obstruction Type      |      |                        | Storm Grate/Utility Type    |      |
|                                         |                       | N/A  |                        |                             | N/A  |
|                                         |                       |      | Yes                    | Surface Condition? (G/P)    | Good |