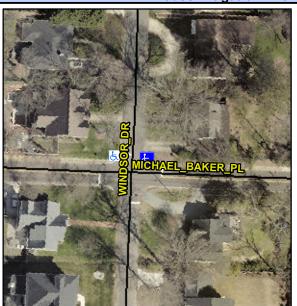

## Access Compliance Report Public Rights-of-Way (Curb Ramps)

Intersection ID: 18519 Main Street: MICHAEL\_BAKER\_PL Cross Street: WINDSOR\_DR Location: NE

ADA ID: C03BBC54580F Ramp Type: PerpDiag Initial Pass/Fail: Fail Overall Compliance: No Severity Score: 37.5