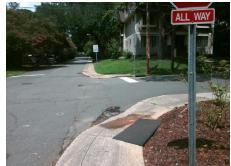

## Field Measurements/Component Compliance

Street 1 Name
Stop Condition-Street 2
Street 2 Name
Stop Condition-Street 1

WINDSOR DR StopSign MICHAEL BAKER PL StopSign Possible Solutions:

Remove & Replace Curb Ramp With Two New Directional Ramps or Equivalent.