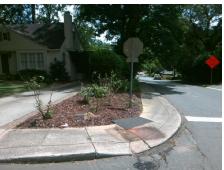

## Field Measurements/Component Compliance

Street 1 Name
Stop Condition-Street 2
Street 2 Name
Stop Condition-Street 1

WINDSOR DR StopSign MICHAEL BAKER PL StopSign Possible Solutions:

Remove & Replace Curb Ramp With Two New Directional Ramps or Equivalent.