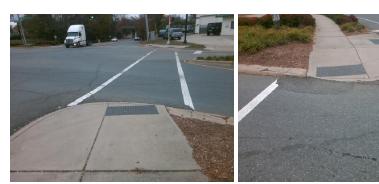

1850.00

| Field Measurements/Component Compliance |                       |       |      |                             |      |  |
|-----------------------------------------|-----------------------|-------|------|-----------------------------|------|--|
| Compl                                   | liance Description    | Data  | Comp | liance Description          | Data |  |
| N/A                                     | Ramp Length (in)      | 102.0 | No   | Ramp Slope (%)              | 8.6  |  |
| Yes                                     | Ramp Width (in)       | 58.5  | Yes  | Ramp XSlope (%)             | 1.7  |  |
| N/A                                     | Flare Type LT         | N/A   | N/A  | Flare Type RT               | N/A  |  |
| N/A                                     | Flare Slope LT (%)    | N/A   | N/A  | Flare Slope RT (%)          | N/A  |  |
| N/A                                     | Flare Traversable LT? | N/A   | N/A  | Flare Traversable RT?       | N/A  |  |
| N/A                                     | Landing Length (in)   | N/A   | N/A  | DWS Provided?               | N/A  |  |
| N/A                                     | Landing Width (in)    | N/A   | N/A  | DWS Contrast?               | N/A  |  |
| N/A                                     | Landing Slope (%)     | N/A   | N/A  | DWS Length (in)             | N/A  |  |
| N/A                                     | Landing X Slope (%)   | N/A   | N/A  | DWS Full Width?             | N/A  |  |
| N/A                                     | Landing Curb? (Y/N)   | N/A   | N/A  | DWS Offset (in)             | N/A  |  |
| N/A                                     | Shared Landing?       | N/A   |      |                             |      |  |
| N/A                                     | Gutter Ponding?       | N/A   | N/A  | Gutter Slope (%)            | N/A  |  |
| N/A                                     | Gutter Lip Ht (in)    | N/A   | N/A  | Gutter X Slope (%)          | N/A  |  |
| N/A                                     | Painted X Walk1?      | Yes   | N/A  | Painted X Walk2?            | N/A  |  |
|                                         | X Walk 1 Direction    | To N  |      | X Walk 2 Direction          | N/A  |  |
| N/A                                     | X Walk 1 Width (in)   | 108.0 | N/A  | X Walk 2 Width (in)         | N/A  |  |
|                                         | X Walk 1 Slope (%)    | 2.7   |      | X Walk 2 Slope (%)          | N/A  |  |
|                                         | X Walk 1 X Slope (%)  | 3.5   |      | X Walk 2 X Slope (%)        | N/A  |  |
| N/A                                     | Ramp inside XWalk1?   | Yes   | N/A  | Ramp inside XWalk2?         | N/A  |  |
|                                         | Road Slope (%)        | N/A   | N/A  | Clear Space?                | N/A  |  |
|                                         | Road X Slope (%)      | N/A   | N/A  | Clear Space to XWalk (in)   | N/A  |  |
| N/A                                     | Any Obstructions?     | N/A   | N/A  | Storm Grate/Utility Hazard? | N/A  |  |
|                                         | Obstruction Type      |       |      | Storm Grate/Utility Type    |      |  |
|                                         |                       | N/A   |      |                             | N/A  |  |
|                                         |                       |       | Yes  | Surface Condition? (G/P)    | Good |  |