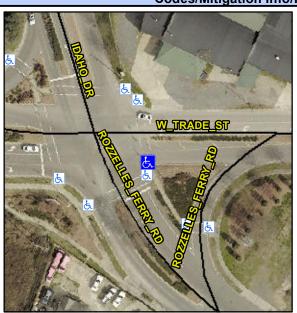

## Access Compliance Report Public Rights-of-Way (Curb Ramps)

Intersection ID: 9068 Main Street: W\_TRADE\_ST Cross Street: ROZZELLES\_FERRY\_RD Location: S

ADA ID: C03F3B45442F Ramp Type: Perp Initial Pass/Fail: Fail Overall Compliance: No Severity Score: 12.5