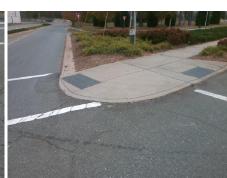

1850.00

| Field Measurements/Component Compliance |                       |       |      |                             |      |  |
|-----------------------------------------|-----------------------|-------|------|-----------------------------|------|--|
| Compl                                   | liance Description    | Data  | Comp | liance Description          | Data |  |
| N/A                                     | Ramp Length (in)      | 102.0 | No   | Ramp Slope (%)              | 8.6  |  |
| Yes                                     | Ramp Width (in)       | 58.5  | Yes  | Ramp XSlope (%)             | 1.7  |  |
| N/A                                     | Flare Type LT         | N/A   | N/A  | Flare Type RT               | N/A  |  |
| N/A                                     | Flare Slope LT (%)    | N/A   | N/A  | Flare Slope RT (%)          | N/A  |  |
| N/A                                     | Flare Traversable LT? | N/A   | N/A  | Flare Traversable RT?       | N/A  |  |
| N/A                                     | Landing Length (in)   | N/A   | N/A  | DWS Provided?               | N/A  |  |
| N/A                                     | Landing Width (in)    | N/A   | N/A  | DWS Contrast?               | N/A  |  |
| N/A                                     | Landing Slope (%)     | N/A   | N/A  | DWS Length (in)             | N/A  |  |
| N/A                                     | Landing X Slope (%)   | N/A   | N/A  | DWS Full Width?             | N/A  |  |
| N/A                                     | Landing Curb? (Y/N)   | N/A   | N/A  | DWS Offset (in)             | N/A  |  |
| N/A                                     | Shared Landing?       | N/A   |      |                             |      |  |
| N/A                                     | Gutter Ponding?       | N/A   | N/A  | Gutter Slope (%)            | N/A  |  |
| N/A                                     | Gutter Lip Ht (in)    | N/A   | N/A  | Gutter X Slope (%)          | N/A  |  |
| N/A                                     | Painted X Walk1?      | Yes   | N/A  | Painted X Walk2?            | N/A  |  |
|                                         | X Walk 1 Direction    | To N  |      | X Walk 2 Direction          | N/A  |  |
| N/A                                     | X Walk 1 Width (in)   | 108.0 | N/A  | X Walk 2 Width (in)         | N/A  |  |
|                                         | X Walk 1 Slope (%)    | 2.7   |      | X Walk 2 Slope (%)          | N/A  |  |
|                                         | X Walk 1 X Slope (%)  | 3.5   |      | X Walk 2 X Slope (%)        | N/A  |  |
| N/A                                     | Ramp inside XWalk1?   | Yes   | N/A  | Ramp inside XWalk2?         | N/A  |  |
|                                         | Road Slope (%)        | N/A   | N/A  | Clear Space?                | N/A  |  |
|                                         | Road X Slope (%)      | N/A   | N/A  | Clear Space to XWalk (in)   | N/A  |  |
| N/A                                     | Any Obstructions?     | N/A   | N/A  | Storm Grate/Utility Hazard? | N/A  |  |
|                                         | Obstruction Type      |       |      | Storm Grate/Utility Type    |      |  |
|                                         |                       | N/A   |      |                             | N/A  |  |
|                                         |                       |       | Yes  | Surface Condition? (G/P)    | Good |  |