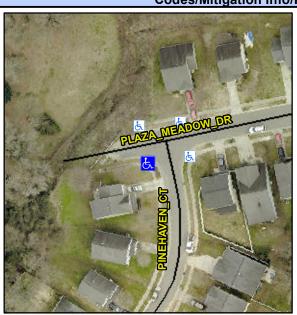

## Access Compliance Report Public Rights-of-Way (Curb Ramps)

Intersection ID: 47881 Main Street: PINEHAVEN\_CT Cross Street: PLAZA\_MEADOW\_DR Location: SW

ADA ID: C03F81AE13C4 Ramp Type: PerpDiag Initial Pass/Fail: Fail Overall Compliance: No Severity Score: 8.75

Codes/Mitigation Info/Possible Solution

Field Measurements/Component Compliance

Street 1 Name
Stop Condition-Street 2
Street 2 Name
Stop Condition-Street 1

PINEHAVEN CT StopSign PLAZA MEADOW DR None Possible Solutions: