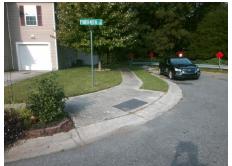

## Access Compliance Report Public Rights-of-Way (Curb Ramps)

Intersection ID: 47881 Main Street: PINEHAVEN\_CT Cross Street: PLAZA\_MEADOW\_DR Location: SW

ADA ID: C03F81AE13C4 Ramp Type: PerpDiag Initial Pass/Fail: Fail Overall Compliance: No Severity Score: 8.75

Remove & Replace Curb Ramp With Two New Directional Ramps or Equivalent.

Surveyor Notes:

N/A

PROW/ADA:

Not Found, R304.5.1

Total Cost: \$ 3200.00

| Field Measurements/Component Compliance |                        |                       |      |      |                             |      |
|-----------------------------------------|------------------------|-----------------------|------|------|-----------------------------|------|
|                                         | Compliance Description |                       | Data | Comp | liance Description          | Data |
|                                         | N/A                    | Ramp Length (in)      | 44.0 | Yes  | Ramp Slope (%)              | 6.3  |
|                                         | No                     | Ramp Width (in)       | 46.5 | Yes  | Ramp XSlope (%)             | 0.1  |
|                                         | N/A                    | Flare Type LT         | N/A  | N/A  | Flare Type RT               | N/A  |
|                                         | N/A                    | Flare Slope LT (%)    | N/A  | N/A  | Flare Slope RT (%)          | N/A  |
|                                         | N/A                    | Flare Traversable LT? | N/A  | N/A  | Flare Traversable RT?       | N/A  |
|                                         | N/A                    | Landing Length (in)   | N/A  | N/A  | DWS Provided?               | N/A  |
|                                         | N/A                    | Landing Width (in)    | N/A  | N/A  | DWS Contrast?               | N/A  |
|                                         | N/A                    | Landing Slope (%)     | N/A  | N/A  | DWS Length (in)             | N/A  |
|                                         | N/A                    | Landing X Slope (%)   | N/A  | N/A  | DWS Full Width?             | N/A  |
|                                         | N/A                    | Landing Curb? (Y/N)   | N/A  | N/A  | DWS Offset (in)             | N/A  |
|                                         | N/A                    | Shared Landing?       | N/A  |      |                             |      |
|                                         | N/A                    | Gutter Ponding?       | N/A  | N/A  | Gutter Slope (%)            | N/A  |
|                                         | N/A                    | Gutter Lip Ht (in)    | N/A  | N/A  | Gutter X Slope (%)          | N/A  |
|                                         | N/A                    | Painted X Walk1?      | No   | N/A  | Painted X Walk2?            | No   |
|                                         |                        | X Walk 1 Direction    | То Е |      | X Walk 2 Direction          | To N |
|                                         | N/A                    | X Walk 1 Width (in)   | N/A  | N/A  | X Walk 2 Width (in)         | N/A  |
|                                         |                        | X Walk 1 Slope (%)    | 1.1  |      | X Walk 2 Slope (%)          | 2.2  |
|                                         |                        | X Walk 1 X Slope (%)  | 1.9  |      | X Walk 2 X Slope (%)        | 2.7  |
|                                         | N/A                    | Ramp inside XWalk1?   | N/A  | N/A  | Ramp inside XWalk2?         | N/A  |
|                                         |                        | Road Slope (%)        | 0.5  | N/A  | Clear Space?                | N/A  |
|                                         |                        | Road X Slope (%)      | 4.4  | N/A  | Clear Space to XWalk (in)   | N/A  |
|                                         | N/A                    | Any Obstructions?     | N/A  | N/A  | Storm Grate/Utility Hazard? | N/A  |
|                                         |                        | Obstruction Type      |      |      | Storm Grate/Utility Type    |      |
|                                         |                        |                       | N/A  |      |                             | N/A  |
|                                         |                        |                       |      | Yes  | Surface Condition? (G/P)    | Good |
|                                         |                        |                       |      |      |                             |      |