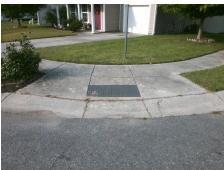

## Access Compliance Report Public Rights-of-Way (Curb Ramps)

Intersection ID: 47881 Main Street: PINEHAVEN\_CT Cross Street: PLAZA\_MEADOW\_DR Location: SW

ADA ID: C03F81AE13C4 Ramp Type: PerpDiag Initial Pass/Fail: Fail Overall Compliance: No Severity Score: 8.75

Remove & Replace Curb Ramp With Two New Directional Ramps or Equivalent.

Surveyor Notes:

N/A

PROW/ADA:

Not Found, R304.5.1

Total Cost: \$ 3200.00

| Field Measurements/Component Compliance |                        |                       |      |      |                             |      |
|-----------------------------------------|------------------------|-----------------------|------|------|-----------------------------|------|
|                                         | Compliance Description |                       | Data | Comp | liance Description          | Data |
|                                         | N/A                    | Ramp Length (in)      | 44.0 | Yes  | Ramp Slope (%)              | 6.3  |
|                                         | No                     | Ramp Width (in)       | 46.5 | Yes  | Ramp XSlope (%)             | 0.1  |
|                                         | N/A                    | Flare Type LT         | N/A  | N/A  | Flare Type RT               | N/A  |
|                                         | N/A                    | Flare Slope LT (%)    | N/A  | N/A  | Flare Slope RT (%)          | N/A  |
|                                         | N/A                    | Flare Traversable LT? | N/A  | N/A  | Flare Traversable RT?       | N/A  |
|                                         | N/A                    | Landing Length (in)   | N/A  | N/A  | DWS Provided?               | N/A  |
|                                         | N/A                    | Landing Width (in)    | N/A  | N/A  | DWS Contrast?               | N/A  |
|                                         | N/A                    | Landing Slope (%)     | N/A  | N/A  | DWS Length (in)             | N/A  |
|                                         | N/A                    | Landing X Slope (%)   | N/A  | N/A  | DWS Full Width?             | N/A  |
|                                         | N/A                    | Landing Curb? (Y/N)   | N/A  | N/A  | DWS Offset (in)             | N/A  |
|                                         | N/A                    | Shared Landing?       | N/A  |      |                             |      |
|                                         | N/A                    | Gutter Ponding?       | N/A  | N/A  | Gutter Slope (%)            | N/A  |
|                                         | N/A                    | Gutter Lip Ht (in)    | N/A  | N/A  | Gutter X Slope (%)          | N/A  |
|                                         | N/A                    | Painted X Walk1?      | No   | N/A  | Painted X Walk2?            | No   |
|                                         |                        | X Walk 1 Direction    | То Е |      | X Walk 2 Direction          | To N |
|                                         | N/A                    | X Walk 1 Width (in)   | N/A  | N/A  | X Walk 2 Width (in)         | N/A  |
|                                         |                        | X Walk 1 Slope (%)    | 1.1  |      | X Walk 2 Slope (%)          | 2.2  |
|                                         |                        | X Walk 1 X Slope (%)  | 1.9  |      | X Walk 2 X Slope (%)        | 2.7  |
|                                         | N/A                    | Ramp inside XWalk1?   | N/A  | N/A  | Ramp inside XWalk2?         | N/A  |
|                                         |                        | Road Slope (%)        | 0.5  | N/A  | Clear Space?                | N/A  |
|                                         |                        | Road X Slope (%)      | 4.4  | N/A  | Clear Space to XWalk (in)   | N/A  |
|                                         | N/A                    | Any Obstructions?     | N/A  | N/A  | Storm Grate/Utility Hazard? | N/A  |
|                                         |                        | Obstruction Type      |      |      | Storm Grate/Utility Type    |      |
|                                         |                        |                       | N/A  |      |                             | N/A  |
|                                         |                        |                       |      | Yes  | Surface Condition? (G/P)    | Good |
|                                         |                        |                       |      |      |                             |      |