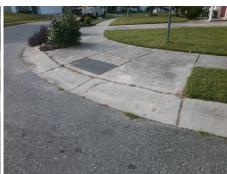

## Access Compliance Report Public Rights-of-Way (Curb Ramps)

Intersection ID: 47881 Main Street: PINEHAVEN\_CT Cross Street: PLAZA\_MEADOW\_DR Location: SW

ADA ID: C03F81AE13C4 Ramp Type: PerpDiag Initial Pass/Fail: Fail Overall Compliance: No Severity Score: 8.75

Remove & Replace Curb Ramp With Two New Directional Ramps or Equivalent.

Surveyor Notes:

N/A

PROW/ADA:

Not Found, R304.5.1

Total Cost: \$ 3200.00

| Field Measurements/Component Compliance |                        |                       |      |      |                             |      |
|-----------------------------------------|------------------------|-----------------------|------|------|-----------------------------|------|
|                                         | Compliance Description |                       | Data | Comp | liance Description          | Data |
|                                         | N/A                    | Ramp Length (in)      | 44.0 | Yes  | Ramp Slope (%)              | 6.3  |
|                                         | No                     | Ramp Width (in)       | 46.5 | Yes  | Ramp XSlope (%)             | 0.1  |
|                                         | N/A                    | Flare Type LT         | N/A  | N/A  | Flare Type RT               | N/A  |
|                                         | N/A                    | Flare Slope LT (%)    | N/A  | N/A  | Flare Slope RT (%)          | N/A  |
|                                         | N/A                    | Flare Traversable LT? | N/A  | N/A  | Flare Traversable RT?       | N/A  |
|                                         | N/A                    | Landing Length (in)   | N/A  | N/A  | DWS Provided?               | N/A  |
|                                         | N/A                    | Landing Width (in)    | N/A  | N/A  | DWS Contrast?               | N/A  |
|                                         | N/A                    | Landing Slope (%)     | N/A  | N/A  | DWS Length (in)             | N/A  |
|                                         | N/A                    | Landing X Slope (%)   | N/A  | N/A  | DWS Full Width?             | N/A  |
|                                         | N/A                    | Landing Curb? (Y/N)   | N/A  | N/A  | DWS Offset (in)             | N/A  |
|                                         | N/A                    | Shared Landing?       | N/A  |      |                             |      |
|                                         | N/A                    | Gutter Ponding?       | N/A  | N/A  | Gutter Slope (%)            | N/A  |
|                                         | N/A                    | Gutter Lip Ht (in)    | N/A  | N/A  | Gutter X Slope (%)          | N/A  |
|                                         | N/A                    | Painted X Walk1?      | No   | N/A  | Painted X Walk2?            | No   |
|                                         |                        | X Walk 1 Direction    | То Е |      | X Walk 2 Direction          | To N |
|                                         | N/A                    | X Walk 1 Width (in)   | N/A  | N/A  | X Walk 2 Width (in)         | N/A  |
|                                         |                        | X Walk 1 Slope (%)    | 1.1  |      | X Walk 2 Slope (%)          | 2.2  |
|                                         |                        | X Walk 1 X Slope (%)  | 1.9  |      | X Walk 2 X Slope (%)        | 2.7  |
|                                         | N/A                    | Ramp inside XWalk1?   | N/A  | N/A  | Ramp inside XWalk2?         | N/A  |
|                                         |                        | Road Slope (%)        | 0.5  | N/A  | Clear Space?                | N/A  |
|                                         |                        | Road X Slope (%)      | 4.4  | N/A  | Clear Space to XWalk (in)   | N/A  |
|                                         | N/A                    | Any Obstructions?     | N/A  | N/A  | Storm Grate/Utility Hazard? | N/A  |
|                                         |                        | Obstruction Type      |      |      | Storm Grate/Utility Type    |      |
|                                         |                        |                       | N/A  |      |                             | N/A  |
|                                         |                        |                       |      | Yes  | Surface Condition? (G/P)    | Good |
|                                         |                        |                       |      |      |                             |      |