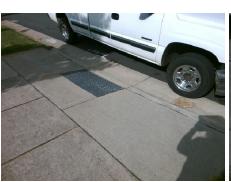

## **Access Compliance Report Public Rights-of-Way** (Curb Ramps)

37.5

Data

13.6

6.7

N/A

Good

**Severity Score:** 

Any Obstructions?

**Obstruction Type** 

Flare Traversable LT?

**Codes/Mitigation Info/Possible Solution** 

Ramp Type: Perp

N/A

N/A

To NW

**BRADSTREET COMMONS WY** Street 1 Name Stop Condition-Street 2 None Street 2 Name N/A Stop Condition-Street 1 N/A

| Possible Solutions:           | Compli | ance                 | Description      |
|-------------------------------|--------|----------------------|------------------|
| Remove & Replace Entire Ramp. | N/A    | N/A Ramp Length (in) |                  |
| ·                             | Yes    | Ramp Width (in)      |                  |
|                               | N/A    | Flare Type LT        |                  |
|                               | N/A    | Flare Slope LT (%)   |                  |
|                               | N/A    | Flare Traversable LT |                  |
|                               | N/A    | Land                 | ing Length (in)  |
| Surveyor Notes:               | N/A    | Land                 | ing Width (in)   |
| N/A                           | N/A    | Land                 | ing Slope (%)    |
|                               | N/A    | Land                 | ing X Slope (%   |
|                               | N/A    | Land                 | ing Curb? (Y/N   |
|                               | N/A    | Share                | ed Landing?      |
| PROW/ADA:                     | N/A    | Gutte                | er Ponding?      |
| Not Found, R304.2.2, R304.5.3 | N/A    | Gutte                | er Lip Ht (in)   |
|                               | N/A    | Paint                | ed X Walk1?      |
|                               |        | X Wa                 | lk 1 Direction   |
|                               | N/A    | X Wa                 | ılk 1 Width (in) |
|                               |        | X Wa                 | ılk 1 Slope (%)  |
|                               |        | X Wa                 | ılk 1 X Slope (% |
|                               | N/A    | Ram                  | o inside XWalk   |