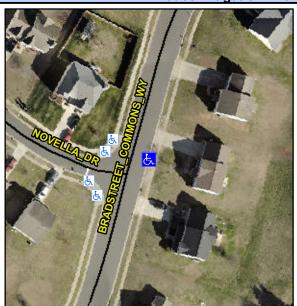

Main Street: BRADSTREET COMMONS WYCross Street: NOVELLA DR Intersection ID: 29425 Location: Ε **Overall Compliance: No** 

Initial Pass/Fail: Fail

X Walk 1 X Slope (%)

Ramp inside XWalk1?

Road Slope (%)

Road X Slope (%)

N/A

N/A

To NW

**BRADSTREET COMMONS WY** Street 1 Name Stop Condition-Street 2 None Street 2 Name N/A Stop Condition-Street 1 N/A

| Possible Solutions:           | Compli | ance                 | Description      |
|-------------------------------|--------|----------------------|------------------|
| Remove & Replace Entire Ramp. | N/A    | N/A Ramp Length (in) |                  |
| ·                             | Yes    | Ramp Width (in)      |                  |
|                               | N/A    | Flare Type LT        |                  |
|                               | N/A    | Flare Slope LT (%)   |                  |
|                               | N/A    | Flare Traversable LT |                  |
|                               | N/A    | Land                 | ing Length (in)  |
| Surveyor Notes:               | N/A    | Land                 | ing Width (in)   |
| N/A                           | N/A    | Land                 | ing Slope (%)    |
|                               | N/A    | Land                 | ing X Slope (%   |
|                               | N/A    | Land                 | ing Curb? (Y/N   |
|                               | N/A    | Share                | ed Landing?      |
| PROW/ADA:                     | N/A    | Gutte                | er Ponding?      |
| Not Found, R304.2.2, R304.5.3 | N/A    | Gutte                | er Lip Ht (in)   |
|                               | N/A    | Paint                | ed X Walk1?      |
|                               |        | X Wa                 | lk 1 Direction   |
|                               | N/A    | X Wa                 | ılk 1 Width (in) |
|                               |        | X Wa                 | ılk 1 Slope (%)  |
|                               |        | X Wa                 | ılk 1 X Slope (% |
|                               | N/A    | Ram                  | o inside XWalk   |