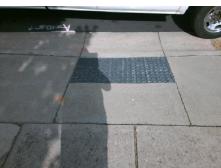

## **Access Compliance Report Public Rights-of-Way** (Curb Ramps)

37.5

Data

13.6

6.7

N/A

Good

**Severity Score:** 

Any Obstructions?

**Obstruction Type** 

Flare Traversable LT?

**Codes/Mitigation Info/Possible Solution** 

Ramp Type: Perp

N/A

N/A

To NW

**BRADSTREET COMMONS WY** Street 1 Name Stop Condition-Street 2 None Street 2 Name N/A Stop Condition-Street 1 N/A

| Possible Solutions:           | Compli | ance                 | Description      |
|-------------------------------|--------|----------------------|------------------|
| Remove & Replace Entire Ramp. | N/A    | N/A Ramp Length (in) |                  |
| ·                             | Yes    | Ramp Width (in)      |                  |
|                               | N/A    | Flare Type LT        |                  |
|                               | N/A    | Flare Slope LT (%)   |                  |
|                               | N/A    | Flare Traversable LT |                  |
|                               | N/A    | Land                 | ing Length (in)  |
| Surveyor Notes:               | N/A    | Land                 | ing Width (in)   |
| N/A                           | N/A    | Land                 | ing Slope (%)    |
|                               | N/A    | Land                 | ing X Slope (%   |
|                               | N/A    | Land                 | ing Curb? (Y/N   |
|                               | N/A    | Share                | ed Landing?      |
| PROW/ADA:                     | N/A    | Gutte                | er Ponding?      |
| Not Found, R304.2.2, R304.5.3 | N/A    | Gutte                | er Lip Ht (in)   |
|                               | N/A    | Paint                | ed X Walk1?      |
|                               |        | X Wa                 | lk 1 Direction   |
|                               | N/A    | X Wa                 | ılk 1 Width (in) |
|                               |        | X Wa                 | ılk 1 Slope (%)  |
|                               |        | X Wa                 | ılk 1 X Slope (% |
|                               | N/A    | Ram                  | o inside XWalk   |