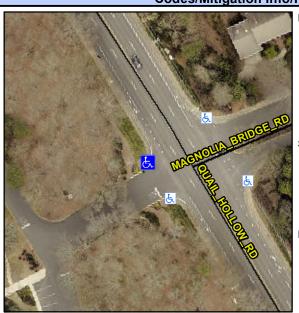

## Access Compliance Report Public Rights-of-Way (Curb Ramps)

Intersection ID: 22578 Main Street: MAGNOLIA\_BRIDGE\_RD Cross Street: QUAIL\_HOLLOW\_RD Location: NW

ADA ID: C04A613F40FB Ramp Type: PerpDiag Initial Pass/Fail: Fail Overall Compliance: No Severity Score: 22.5

## Field Measurements/Component Compliance

Street 1 Name
Stop Condition-Street 2
Street 2 Name
Stop Condition-Street 1

MAGNOLIA BRIDGE RD StopSign QUAIL HOLLOW RD None Possible Solutions:

Remove & Replace Curb Ramp With Two New Directional Ramps or Equivalent.