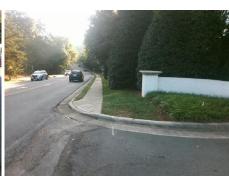

## Field Measurements/Component Compliance

Street 1 Name
Stop Condition-Street 2
Street 2 Name
Stop Condition-Street 1

GLENEAGLES RD None BALLENTYNE CT StopSign Possible Solutions:

Remove & Replace Curb Ramp With Two New Directional Ramps or Equivalent.

Surveyor Notes:

N/A

PROW/ADA:

Not Found, R304.2.2, R304.5.3

Total Cost: \$ 3200.00

| Compliance Description |                       | Data |     | liance Description          | Data |
|------------------------|-----------------------|------|-----|-----------------------------|------|
| N/A                    | Ramp Length (in)      | 31.0 | No  | Ramp Slope (%)              | 11.0 |
| Yes                    | Ramp Width (in)       | 48.0 | No  | Ramp XSlope (%)             | 10.4 |
| N/A                    | Flare Type LT         | N/A  | N/A | Flare Type RT               | N/A  |
| N/A                    | Flare Slope LT (%)    | N/A  | N/A | Flare Slope RT (%)          | N/A  |
| N/A                    | Flare Traversable LT? | N/A  | N/A | Flare Traversable RT?       | N/A  |
| N/A                    | Landing Length (in)   | N/A  | N/A | DWS Provided?               | N/A  |
| N/A                    | Landing Width (in)    | N/A  | N/A | DWS Contrast?               | N/A  |
| N/A                    | Landing Slope (%)     | N/A  | N/A | DWS Length (in)             | N/A  |
| N/A                    | Landing X Slope (%)   | N/A  | N/A | DWS Full Width?             | N/A  |
| N/A                    | Landing Curb? (Y/N)   | N/A  | N/A | DWS Offset (in)             | N/A  |
| N/A                    | Shared Landing?       | N/A  |     |                             |      |
| N/A                    | Gutter Ponding?       | N/A  | N/A | Gutter Slope (%)            | N/A  |
| N/A                    | Gutter Lip Ht (in)    | N/A  | N/A | Gutter X Slope (%)          | N/A  |
| N/A                    | Painted X Walk1?      | No   | N/A | Painted X Walk2?            | No   |
|                        | X Walk 1 Direction    | To N |     | X Walk 2 Direction          | To W |
| N/A                    | X Walk 1 Width (in)   | N/A  | N/A | X Walk 2 Width (in)         | N/A  |
|                        | X Walk 1 Slope (%)    | 5.7  |     | X Walk 2 Slope (%)          | 7.8  |
|                        | X Walk 1 X Slope (%)  | 8.4  |     | X Walk 2 X Slope (%)        | 2.3  |
| N/A                    | Ramp inside XWalk1?   | N/A  | N/A | Ramp inside XWalk2?         | N/A  |
|                        | Road Slope (%)        | 7.6  | N/A | Clear Space?                | N/A  |
|                        | Road X Slope (%)      | 9.2  | N/A | Clear Space to XWalk (in)   | N/A  |
| N/A                    | Any Obstructions?     | N/A  | N/A | Storm Grate/Utility Hazard? | N/A  |
|                        | Obstruction Type      |      |     | Storm Grate/Utility Type    |      |
|                        |                       | N/A  |     |                             | N/A  |
|                        |                       |      | Yes | Surface Condition? (G/P)    | Good |