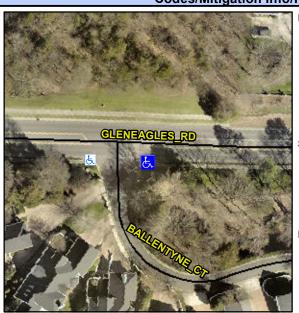

## Access Compliance Report Public Rights-of-Way (Curb Ramps)

Intersection ID: 23321 Main Street: BALLENTYNE\_CT Cross Street: GLENEAGLES\_RD Location: SE

ADA ID: C04BC2DD9C70 Ramp Type: PerpDiag Initial Pass/Fail: Fail Overall Compliance: No Severity Score: 37.5

## Field Measurements/Component Compliance

Street 1 Name
Stop Condition-Street 2
Street 2 Name
Stop Condition-Street 1

GLENEAGLES RD None BALLENTYNE CT StopSign Possible Solutions:

Remove & Replace Curb Ramp With Two New Directional Ramps or Equivalent.