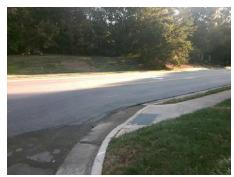

## Field Measurements/Component Compliance

Street 1 Name
Stop Condition-Street 2
Street 2 Name
Stop Condition-Street 1

GLENEAGLES RD None BALLENTYNE CT StopSign Possible Solutions:

Remove & Replace Curb Ramp With Two New Directional Ramps or Equivalent.

Surveyor Notes:

N/A

PROW/ADA:

Not Found, R304.2.2, R304.5.3

Total Cost: \$ 3200.00

| Compliance Description |                       | Data |     | liance Description          | Data |
|------------------------|-----------------------|------|-----|-----------------------------|------|
| N/A                    | Ramp Length (in)      | 31.0 | No  | Ramp Slope (%)              | 11.0 |
| Yes                    | Ramp Width (in)       | 48.0 | No  | Ramp XSlope (%)             | 10.4 |
| N/A                    | Flare Type LT         | N/A  | N/A | Flare Type RT               | N/A  |
| N/A                    | Flare Slope LT (%)    | N/A  | N/A | Flare Slope RT (%)          | N/A  |
| N/A                    | Flare Traversable LT? | N/A  | N/A | Flare Traversable RT?       | N/A  |
| N/A                    | Landing Length (in)   | N/A  | N/A | DWS Provided?               | N/A  |
| N/A                    | Landing Width (in)    | N/A  | N/A | DWS Contrast?               | N/A  |
| N/A                    | Landing Slope (%)     | N/A  | N/A | DWS Length (in)             | N/A  |
| N/A                    | Landing X Slope (%)   | N/A  | N/A | DWS Full Width?             | N/A  |
| N/A                    | Landing Curb? (Y/N)   | N/A  | N/A | DWS Offset (in)             | N/A  |
| N/A                    | Shared Landing?       | N/A  |     |                             |      |
| N/A                    | Gutter Ponding?       | N/A  | N/A | Gutter Slope (%)            | N/A  |
| N/A                    | Gutter Lip Ht (in)    | N/A  | N/A | Gutter X Slope (%)          | N/A  |
| N/A                    | Painted X Walk1?      | No   | N/A | Painted X Walk2?            | No   |
|                        | X Walk 1 Direction    | To N |     | X Walk 2 Direction          | To W |
| N/A                    | X Walk 1 Width (in)   | N/A  | N/A | X Walk 2 Width (in)         | N/A  |
|                        | X Walk 1 Slope (%)    | 5.7  |     | X Walk 2 Slope (%)          | 7.8  |
|                        | X Walk 1 X Slope (%)  | 8.4  |     | X Walk 2 X Slope (%)        | 2.3  |
| N/A                    | Ramp inside XWalk1?   | N/A  | N/A | Ramp inside XWalk2?         | N/A  |
|                        | Road Slope (%)        | 7.6  | N/A | Clear Space?                | N/A  |
|                        | Road X Slope (%)      | 9.2  | N/A | Clear Space to XWalk (in)   | N/A  |
| N/A                    | Any Obstructions?     | N/A  | N/A | Storm Grate/Utility Hazard? | N/A  |
|                        | Obstruction Type      |      |     | Storm Grate/Utility Type    |      |
|                        |                       | N/A  |     |                             | N/A  |
|                        |                       |      | Yes | Surface Condition? (G/P)    | Good |