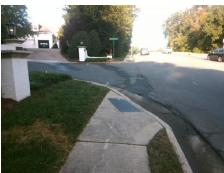

## Field Measurements/Component Compliance

Street 1 Name
Stop Condition-Street 2
Street 2 Name
Stop Condition-Street 1

GLENEAGLES RD None BALLENTYNE CT StopSign Possible Solutions:

Remove & Replace Curb Ramp With Two New Directional Ramps or Equivalent.

Surveyor Notes:

N/A

PROW/ADA:

Not Found, R304.2.2, R304.5.3

Total Cost: \$ 3200.00

| Compliance Description |                       | Data |     | liance Description          | Data |
|------------------------|-----------------------|------|-----|-----------------------------|------|
| N/A                    | Ramp Length (in)      | 31.0 | No  | Ramp Slope (%)              | 11.0 |
| Yes                    | Ramp Width (in)       | 48.0 | No  | Ramp XSlope (%)             | 10.4 |
| N/A                    | Flare Type LT         | N/A  | N/A | Flare Type RT               | N/A  |
| N/A                    | Flare Slope LT (%)    | N/A  | N/A | Flare Slope RT (%)          | N/A  |
| N/A                    | Flare Traversable LT? | N/A  | N/A | Flare Traversable RT?       | N/A  |
| N/A                    | Landing Length (in)   | N/A  | N/A | DWS Provided?               | N/A  |
| N/A                    | Landing Width (in)    | N/A  | N/A | DWS Contrast?               | N/A  |
| N/A                    | Landing Slope (%)     | N/A  | N/A | DWS Length (in)             | N/A  |
| N/A                    | Landing X Slope (%)   | N/A  | N/A | DWS Full Width?             | N/A  |
| N/A                    | Landing Curb? (Y/N)   | N/A  | N/A | DWS Offset (in)             | N/A  |
| N/A                    | Shared Landing?       | N/A  |     |                             |      |
| N/A                    | Gutter Ponding?       | N/A  | N/A | Gutter Slope (%)            | N/A  |
| N/A                    | Gutter Lip Ht (in)    | N/A  | N/A | Gutter X Slope (%)          | N/A  |
| N/A                    | Painted X Walk1?      | No   | N/A | Painted X Walk2?            | No   |
|                        | X Walk 1 Direction    | To N |     | X Walk 2 Direction          | To W |
| N/A                    | X Walk 1 Width (in)   | N/A  | N/A | X Walk 2 Width (in)         | N/A  |
|                        | X Walk 1 Slope (%)    | 5.7  |     | X Walk 2 Slope (%)          | 7.8  |
|                        | X Walk 1 X Slope (%)  | 8.4  |     | X Walk 2 X Slope (%)        | 2.3  |
| N/A                    | Ramp inside XWalk1?   | N/A  | N/A | Ramp inside XWalk2?         | N/A  |
|                        | Road Slope (%)        | 7.6  | N/A | Clear Space?                | N/A  |
|                        | Road X Slope (%)      | 9.2  | N/A | Clear Space to XWalk (in)   | N/A  |
| N/A                    | Any Obstructions?     | N/A  | N/A | Storm Grate/Utility Hazard? | N/A  |
|                        | Obstruction Type      |      |     | Storm Grate/Utility Type    |      |
|                        |                       | N/A  |     |                             | N/A  |
|                        |                       |      | Yes | Surface Condition? (G/P)    | Good |