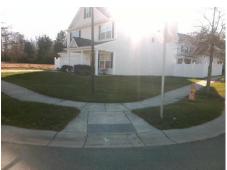

## Access Compliance Report Public Rights-of-Way (Curb Ramps)

Intersection ID: 48391 Main Street: RICHARD\_ROZZELLE\_DR Cross Street: JOE\_MORRISON\_LN Location: SE

ADA ID: C0655BCEA08D Ramp Type: BlendTrans1 Initial Pass/Fail: Fail Overall Compliance: No Severity Score: 8.75

## Field Measurements/Component Compliance

Street 1 Name
Stop Condition-Street 1
None
Street 2 Name
JOE MORRISON LN
Stop Condition-Street 2
StopSign

Possible Solutions:

Remove & Replace Curb Ramp With Two New Directional Ramps or Equivalent.