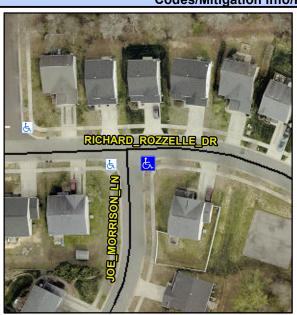

## Access Compliance Report Public Rights-of-Way (Curb Ramps)

Intersection ID: 48391 Main Street: RICHARD\_ROZZELLE\_DR Cross Street: JOE\_MORRISON\_LN Location: SE

ADA ID: C0655BCEA08D Ramp Type: BlendTrans1 Initial Pass/Fail: Fail Overall Compliance: No Severity Score: 8.75

## Field Measurements/Component Compliance

Street 1 Name
Stop Condition-Street 1
None
Street 2 Name
JOE MORRISON LN
Stop Condition-Street 2
StopSign

Possible Solutions:

Remove & Replace Curb Ramp With Two New Directional Ramps or Equivalent.