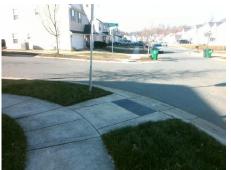

## Access Compliance Report Public Rights-of-Way (Curb Ramps)

Intersection ID: 48391 Main Street: RICHARD\_ROZZELLE\_DR Cross Street: JOE\_MORRISON\_LN Location: SE

ADA ID: C0655BCEA08D Ramp Type: BlendTrans1 Initial Pass/Fail: Fail Overall Compliance: No Severity Score: 8.75

## Field Measurements/Component Compliance

Street 1 Name
Stop Condition-Street 1
None
Street 2 Name
JOE MORRISON LN
Stop Condition-Street 2
StopSign

Possible Solutions:

Remove & Replace Curb Ramp With Two New Directional Ramps or Equivalent.