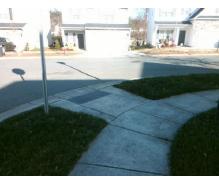

## Access Compliance Report Public Rights-of-Way (Curb Ramps)

Intersection ID: 48391 Main Street: RICHARD\_ROZZELLE\_DR Cross Street: JOE\_MORRISON\_LN Location: SE

ADA ID: C0655BCEA08D Ramp Type: BlendTrans1 Initial Pass/Fail: Fail Overall Compliance: No Severity Score: 8.75

## Field Measurements/Component Compliance

Street 1 Name
Stop Condition-Street 1
None
Street 2 Name
JOE MORRISON LN
Stop Condition-Street 2
StopSign

Possible Solutions:

Remove & Replace Curb Ramp With Two New Directional Ramps or Equivalent.