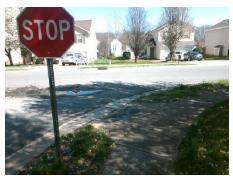

## Access Compliance Report Public Rights-of-Way (Curb Ramps)

Intersection ID: 29381 Main Street: GLENDYNE\_DR Cross Street: PLEASANT\_DALE\_DR Location: SW

ADA ID: C067BE9302B0 Ramp Type: PerpDiag Initial Pass/Fail: Fail Overall Compliance: No Severity Score: 8.75

## Field Measurements/Component Compliance

Street 1 Name
Stop Condition-Street 2
Street 2 Name
Stop Condition-Street 1

PLEASANT DALE DR None GLENDYNE DR StopSign Possible Solutions:

Remove & Replace Curb Ramp With
Two New Directional Ramps or
Equivalent.

Surveyor Notes:

N/A

PROW/ADA:

R304.5.1

Total Cost: \$ 3200.00

| Compliance Description |                       | Data  | Compliance Description |                             | Data  |
|------------------------|-----------------------|-------|------------------------|-----------------------------|-------|
| N/A                    | Ramp Length (in)      | 46.5  | Yes                    | Ramp Slope (%)              | 7.3   |
| No                     | Ramp Width (in)       | 39.0  | Yes                    | Ramp XSlope (%)             | 0.1   |
| N/A                    | Flare Type LT         | N/A   | N/A                    | Flare Type RT               | N/A   |
| N/A                    | Flare Slope LT (%)    | N/A   | N/A                    | Flare Slope RT (%)          | N/A   |
| N/A                    | Flare Traversable LT? | N/A   | N/A                    | Flare Traversable RT?       | N/A   |
| N/A                    | Landing Length (in)   | N/A   | N/A                    | DWS Provided?               | N/A   |
| N/A                    | Landing Width (in)    | N/A   | N/A                    | DWS Contrast?               | N/A   |
| N/A                    | Landing Slope (%)     | N/A   | N/A                    | DWS Length (in)             | N/A   |
| N/A                    | Landing X Slope (%)   | N/A   | N/A                    | DWS Full Width?             | N/A   |
| N/A                    | Landing Curb? (Y/N)   | N/A   | N/A                    | DWS Offset (in)             | N/A   |
| N/A                    | Shared Landing?       | N/A   |                        |                             |       |
| N/A                    | Gutter Ponding?       | N/A   | N/A                    | Gutter Slope (%)            | N/A   |
| N/A                    | Gutter Lip Ht (in)    | N/A   | N/A                    | Gutter X Slope (%)          | N/A   |
| N/A                    | Painted X Walk1?      | No    | N/A                    | Painted X Walk2?            | No    |
|                        | X Walk 1 Direction    | To NE |                        | X Walk 2 Direction          | To NW |
| N/A                    | X Walk 1 Width (in)   | N/A   | N/A                    | X Walk 2 Width (in)         | N/A   |
|                        | X Walk 1 Slope (%)    | 0.0   |                        | X Walk 2 Slope (%)          | 0.4   |
|                        | X Walk 1 X Slope (%)  | 1.7   |                        | X Walk 2 X Slope (%)        | 2.5   |
| N/A                    | Ramp inside XWalk1?   | N/A   | N/A                    | Ramp inside XWalk2?         | N/A   |
|                        | Road Slope (%)        | 2.5   | N/A                    | Clear Space?                | N/A   |
|                        | Road X Slope (%)      | 0.9   | N/A                    | Clear Space to XWalk (in)   | N/A   |
| N/A                    | Any Obstructions?     | N/A   | N/A                    | Storm Grate/Utility Hazard? | N/A   |
|                        | Obstruction Type      |       | l                      | Storm Grate/Utility Type    |       |
|                        |                       | N/A   |                        |                             | N/A   |
|                        |                       |       | 1                      |                             |       |