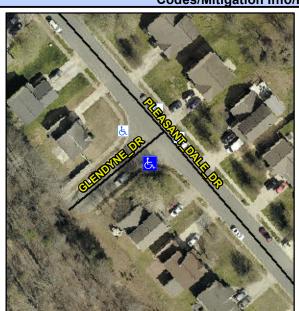

## Access Compliance Report Public Rights-of-Way (Curb Ramps)

Intersection ID: 29381 Main Street: GLENDYNE\_DR Cross Street: PLEASANT\_DALE\_DR Location: SW

ADA ID: C067BE9302B0 Ramp Type: PerpDiag Initial Pass/Fail: Fail Overall Compliance: No Severity Score: 8.75

## Field Measurements/Component Compliance

Street 1 Name
Stop Condition-Street 2
Street 2 Name
Stop Condition-Street 1

PLEASANT DALE DR None GLENDYNE DR StopSign Possible Solutions:

Remove & Replace Curb Ramp With
Two New Directional Ramps or
Equivalent.