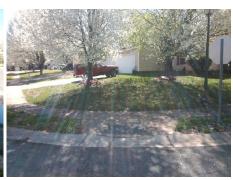

## Access Compliance Report Public Rights-of-Way (Curb Ramps)

Intersection ID: 29381 Main Street: GLENDYNE\_DR Cross Street: PLEASANT\_DALE\_DR Location: SW

ADA ID: C067BE9302B0 Ramp Type: PerpDiag Initial Pass/Fail: Fail Overall Compliance: No Severity Score: 8.75

## Field Measurements/Component Compliance

Street 1 Name
Stop Condition-Street 2
Street 2 Name
Stop Condition-Street 1

PLEASANT DALE DR None GLENDYNE DR StopSign Possible Solutions:

Remove & Replace Curb Ramp With
Two New Directional Ramps or
Equivalent.

Surveyor Notes:

N/A

PROW/ADA:

R304.5.1

Total Cost: \$ 3200.00

| Compliance Description |                       | Data  | Compliance Description |                             | Data  |
|------------------------|-----------------------|-------|------------------------|-----------------------------|-------|
| N/A                    | Ramp Length (in)      | 46.5  | Yes                    | Ramp Slope (%)              | 7.3   |
| No                     | Ramp Width (in)       | 39.0  | Yes                    | Ramp XSlope (%)             | 0.1   |
| N/A                    | Flare Type LT         | N/A   | N/A                    | Flare Type RT               | N/A   |
| N/A                    | Flare Slope LT (%)    | N/A   | N/A                    | Flare Slope RT (%)          | N/A   |
| N/A                    | Flare Traversable LT? | N/A   | N/A                    | Flare Traversable RT?       | N/A   |
| N/A                    | Landing Length (in)   | N/A   | N/A                    | DWS Provided?               | N/A   |
| N/A                    | Landing Width (in)    | N/A   | N/A                    | DWS Contrast?               | N/A   |
| N/A                    | Landing Slope (%)     | N/A   | N/A                    | DWS Length (in)             | N/A   |
| N/A                    | Landing X Slope (%)   | N/A   | N/A                    | DWS Full Width?             | N/A   |
| N/A                    | Landing Curb? (Y/N)   | N/A   | N/A                    | DWS Offset (in)             | N/A   |
| N/A                    | Shared Landing?       | N/A   |                        |                             |       |
| N/A                    | Gutter Ponding?       | N/A   | N/A                    | Gutter Slope (%)            | N/A   |
| N/A                    | Gutter Lip Ht (in)    | N/A   | N/A                    | Gutter X Slope (%)          | N/A   |
| N/A                    | Painted X Walk1?      | No    | N/A                    | Painted X Walk2?            | No    |
|                        | X Walk 1 Direction    | To NE |                        | X Walk 2 Direction          | To NW |
| N/A                    | X Walk 1 Width (in)   | N/A   | N/A                    | X Walk 2 Width (in)         | N/A   |
|                        | X Walk 1 Slope (%)    | 0.0   |                        | X Walk 2 Slope (%)          | 0.4   |
|                        | X Walk 1 X Slope (%)  | 1.7   |                        | X Walk 2 X Slope (%)        | 2.5   |
| N/A                    | Ramp inside XWalk1?   | N/A   | N/A                    | Ramp inside XWalk2?         | N/A   |
|                        | Road Slope (%)        | 2.5   | N/A                    | Clear Space?                | N/A   |
|                        | Road X Slope (%)      | 0.9   | N/A                    | Clear Space to XWalk (in)   | N/A   |
| N/A                    | Any Obstructions?     | N/A   | N/A                    | Storm Grate/Utility Hazard? | N/A   |
|                        | Obstruction Type      |       | l                      | Storm Grate/Utility Type    |       |
|                        |                       | N/A   |                        |                             | N/A   |
|                        |                       |       | 1                      |                             |       |