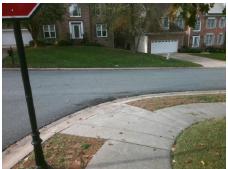

## Access Compliance Report Public Rights-of-Way (Curb Ramps)

Intersection ID: 27059 Main Street: CURRIE\_RIDGE\_DR Cross Street: SIR\_FRANCIS\_DRAKE\_DR Location: N

ADA ID: C07971B191AB Ramp Type: PerpDiag Initial Pass/Fail: Fail Overall Compliance: No Severity Score: 72.5

## Field Measurements/Component Compliance

Street 1 Name
Stop Condition-Street 2
Street 2 Name
Stop Condition-Street 1

SIR FRANCIS DRAKE DR None CURRIE RIDGE DR StopSign Possible Solutions:

Remove & Replace Curb Ramp With Two New Directional Ramps or Equivalent.

Surveyor Notes:

N/A

PROW/ADA:

Not Found, R304.5.1, R304.2.2, R304.5.3

Total Cost: \$ 3200.00

| Fleid Measurements/Component Compliance |                        |                       |       |                        |                             |       |
|-----------------------------------------|------------------------|-----------------------|-------|------------------------|-----------------------------|-------|
|                                         | Compliance Description |                       | Data  | Compliance Description |                             | Data  |
|                                         | N/A                    | Ramp Length (in)      | 96.0  | No                     | Ramp Slope (%)              | 10.7  |
|                                         | No                     | Ramp Width (in)       | 25.0  | No                     | Ramp XSlope (%)             | 13.7  |
|                                         | N/A                    | Flare Type LT         | N/A   | N/A                    | Flare Type RT               | N/A   |
|                                         | N/A                    | Flare Slope LT (%)    | N/A   | N/A                    | Flare Slope RT (%)          | N/A   |
|                                         | N/A                    | Flare Traversable LT? | N/A   | N/A                    | Flare Traversable RT?       | N/A   |
|                                         | N/A                    | Landing Length (in)   | N/A   | N/A                    | DWS Provided?               | N/A   |
|                                         | N/A                    | Landing Width (in)    | N/A   | N/A                    | DWS Contrast?               | N/A   |
|                                         | N/A                    | Landing Slope (%)     | N/A   | N/A                    | DWS Length (in)             | N/A   |
|                                         | N/A                    | Landing X Slope (%)   | N/A   | N/A                    | DWS Full Width?             | N/A   |
|                                         | N/A                    | Landing Curb? (Y/N)   | N/A   | N/A                    | DWS Offset (in)             | N/A   |
|                                         | N/A                    | Shared Landing?       | N/A   |                        |                             |       |
|                                         | N/A                    | Gutter Ponding?       | N/A   | N/A                    | Gutter Slope (%)            | N/A   |
|                                         | N/A                    | Gutter Lip Ht (in)    | N/A   | N/A                    | Gutter X Slope (%)          | N/A   |
|                                         | N/A                    | Painted X Walk1?      | No    | N/A                    | Painted X Walk2?            | No    |
|                                         |                        | X Walk 1 Direction    | To SW |                        | X Walk 2 Direction          | To SE |
|                                         | N/A                    | X Walk 1 Width (in)   | N/A   | N/A                    | X Walk 2 Width (in)         | N/A   |
|                                         |                        | X Walk 1 Slope (%)    | 0.2   |                        | X Walk 2 Slope (%)          | 7.5   |
|                                         |                        | X Walk 1 X Slope (%)  | 8.0   |                        | X Walk 2 X Slope (%)        | 2.0   |
|                                         | N/A                    | Ramp inside XWalk1?   | N/A   | N/A                    | Ramp inside XWalk2?         | N/A   |
|                                         |                        | Road Slope (%)        | 7.9   | N/A                    | Clear Space?                | N/A   |
|                                         |                        | Road X Slope (%)      | 5.0   | N/A                    | Clear Space to XWalk (in)   | N/A   |
|                                         | N/A                    | Any Obstructions?     | N/A   | N/A                    | Storm Grate/Utility Hazard? | N/A   |
|                                         |                        | Obstruction Type      |       |                        | Storm Grate/Utility Type    |       |
|                                         |                        |                       | N/A   |                        |                             | N/A   |
|                                         |                        |                       |       | Yes                    | Surface Condition? (G/P)    | Good  |
|                                         |                        |                       |       | -                      |                             |       |