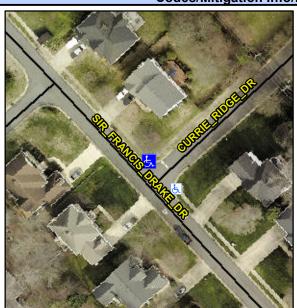

## Access Compliance Report Public Rights-of-Way (Curb Ramps)

Intersection ID: 27059 Main Street: CURRIE\_RIDGE\_DR Cross Street: SIR\_FRANCIS\_DRAKE\_DR Location: N

ADA ID: C07971B191AB Ramp Type: PerpDiag Initial Pass/Fail: Fail Overall Compliance: No Severity Score: 72.5

## Field Measurements/Component Compliance

Street 1 Name
Stop Condition-Street 2
Street 2 Name
Stop Condition-Street 1

SIR FRANCIS DRAKE DR None CURRIE RIDGE DR StopSign Possible Solutions:

Remove & Replace Curb Ramp With Two New Directional Ramps or Equivalent.