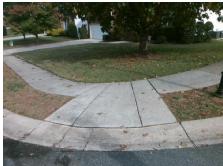

## Access Compliance Report Public Rights-of-Way (Curb Ramps)

Intersection ID: 27059 Main Street: CURRIE\_RIDGE\_DR Cross Street: SIR\_FRANCIS\_DRAKE\_DR Location: N

ADA ID: C07971B191AB Ramp Type: PerpDiag Initial Pass/Fail: Fail Overall Compliance: No Severity Score: 72.5

## Field Measurements/Component Compliance

Street 1 Name
Stop Condition-Street 2
Street 2 Name
Stop Condition-Street 1

SIR FRANCIS DRAKE DR None CURRIE RIDGE DR StopSign Possible Solutions:

Remove & Replace Curb Ramp With Two New Directional Ramps or Equivalent.

Surveyor Notes:

N/A

PROW/ADA:

Not Found, R304.5.1, R304.2.2, R304.5.3

Total Cost: \$ 3200.00

| Fleid Measurements/Component Compliance |                        |                       |       |                        |                             |       |
|-----------------------------------------|------------------------|-----------------------|-------|------------------------|-----------------------------|-------|
|                                         | Compliance Description |                       | Data  | Compliance Description |                             | Data  |
|                                         | N/A                    | Ramp Length (in)      | 96.0  | No                     | Ramp Slope (%)              | 10.7  |
|                                         | No                     | Ramp Width (in)       | 25.0  | No                     | Ramp XSlope (%)             | 13.7  |
|                                         | N/A                    | Flare Type LT         | N/A   | N/A                    | Flare Type RT               | N/A   |
|                                         | N/A                    | Flare Slope LT (%)    | N/A   | N/A                    | Flare Slope RT (%)          | N/A   |
|                                         | N/A                    | Flare Traversable LT? | N/A   | N/A                    | Flare Traversable RT?       | N/A   |
|                                         | N/A                    | Landing Length (in)   | N/A   | N/A                    | DWS Provided?               | N/A   |
|                                         | N/A                    | Landing Width (in)    | N/A   | N/A                    | DWS Contrast?               | N/A   |
|                                         | N/A                    | Landing Slope (%)     | N/A   | N/A                    | DWS Length (in)             | N/A   |
|                                         | N/A                    | Landing X Slope (%)   | N/A   | N/A                    | DWS Full Width?             | N/A   |
|                                         | N/A                    | Landing Curb? (Y/N)   | N/A   | N/A                    | DWS Offset (in)             | N/A   |
|                                         | N/A                    | Shared Landing?       | N/A   |                        |                             |       |
|                                         | N/A                    | Gutter Ponding?       | N/A   | N/A                    | Gutter Slope (%)            | N/A   |
|                                         | N/A                    | Gutter Lip Ht (in)    | N/A   | N/A                    | Gutter X Slope (%)          | N/A   |
|                                         | N/A                    | Painted X Walk1?      | No    | N/A                    | Painted X Walk2?            | No    |
|                                         |                        | X Walk 1 Direction    | To SW |                        | X Walk 2 Direction          | To SE |
|                                         | N/A                    | X Walk 1 Width (in)   | N/A   | N/A                    | X Walk 2 Width (in)         | N/A   |
|                                         |                        | X Walk 1 Slope (%)    | 0.2   |                        | X Walk 2 Slope (%)          | 7.5   |
|                                         |                        | X Walk 1 X Slope (%)  | 8.0   |                        | X Walk 2 X Slope (%)        | 2.0   |
|                                         | N/A                    | Ramp inside XWalk1?   | N/A   | N/A                    | Ramp inside XWalk2?         | N/A   |
|                                         |                        | Road Slope (%)        | 7.9   | N/A                    | Clear Space?                | N/A   |
|                                         |                        | Road X Slope (%)      | 5.0   | N/A                    | Clear Space to XWalk (in)   | N/A   |
|                                         | N/A                    | Any Obstructions?     | N/A   | N/A                    | Storm Grate/Utility Hazard? | N/A   |
|                                         |                        | Obstruction Type      |       |                        | Storm Grate/Utility Type    |       |
|                                         |                        |                       | N/A   |                        |                             | N/A   |
|                                         |                        |                       |       | Yes                    | Surface Condition? (G/P)    | Good  |
|                                         |                        |                       |       | -                      |                             |       |