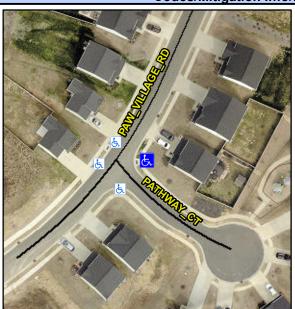

## Access Compliance Report Public Rights-of-Way (Curb Ramps)

Intersection ID: 53885 Main Street: PAW\_VILLAGE\_RD Cross Street: PATHWAY\_CT Location: E

ADA ID: C083CE3590F5 Ramp Type: BlendTrans1 Initial Pass/Fail: Fail Overall Compliance: No Severity Score: 33.75

## Field Measurements/Component Compliance

Street 1 Name
Stop Condition-Street 1
Street 2 Name
Stop Condition-Street 2

PAW VILLIAGE RD None PATHWAY CT StopSign Possible Solutions:

Remove & Replace Curb Ramp With Two New Directional Ramps or Equivalent.