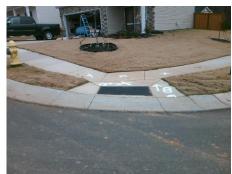

Surveyor Notes:

N/A

PROW/ADA:

Not Found, R304.5.1, R304.5.3

Total Cost: \$ 3200.00

| Compliance Description Data |                       |       | Compliance Description Data |                             |       |
|-----------------------------|-----------------------|-------|-----------------------------|-----------------------------|-------|
| N/A                         | Ramp Length (in)      | 49.5  | Yes                         | BlendTrans Slope (%)        | 2.2   |
| No                          | Ramp Width (in)       | 47.5  | No                          | BlendTrans XSlope (%)       | 8.0   |
| N/A                         | Flare Type LT         | N/A   | N/A                         | Flare Type RT               | N/A   |
| N/A                         | Flare Slope LT (%)    | N/A   | N/A                         | Flare Slope RT (%)          | N/A   |
| N/A                         | Flare Traversable LT? | N/A   | N/A                         | Flare Traversable RT?       | N/A   |
| N/A                         | Landing Length (in)   | N/A   | N/A                         | DWS Provided?               | N/A   |
| N/A                         | Landing Width (in)    | N/A   | N/A                         | DWS Contrast?               | N/A   |
| N/A                         | Landing Slope (%)     | N/A   | N/A                         | DWS Length (in)             | N/A   |
| N/A                         | Landing X Slope (%)   | N/A   | N/A                         | DWS Full Width?             | N/A   |
| N/A                         | Landing Curb? (Y/N)   | N/A   | N/A                         | DWS Offset (in)             | N/A   |
| N/A                         | Shared Landing?       | N/A   |                             |                             |       |
| N/A                         | Gutter Ponding?       | N/A   | N/A                         | Gutter Slope (%)            | N/A   |
| N/A                         | Gutter Lip Ht (in)    | N/A   | N/A                         | Gutter X Slope (%)          | N/A   |
| N/A                         | Painted X Walk1?      | No    | N/A                         | Painted X Walk2?            | No    |
|                             | X Walk 1 Direction    | To NW |                             | X Walk 2 Direction          | To SW |
|                             | X Walk 1 Width (in)   | N/A   |                             | X Walk 2 Width (in)         | N/A   |
|                             | X Walk 1 Slope (%)    | 1.9   |                             | X Walk 2 Slope (%)          | 5.9   |
|                             | X Walk 1 X Slope (%)  | 8.8   |                             | X Walk 2 X Slope (%)        | 6.0   |
| N/A                         | Ramp inside XWalk1?   | N/A   | N/A                         | Ramp inside XWalk2?         | N/A   |
|                             | Road Slope (%)        | 9.0   |                             | Clear Space?                | N/A   |
|                             | Road X Slope (%)      | 3.0   | N/A                         | Clear Space to XWalk (in)   | N/A   |
| N/A                         | Any Obstructions?     | N/A   | N/A                         | Storm Grate/Utility Hazard? | N/A   |
|                             | Obstruction Type      |       |                             | Storm Grate/Utility Type    |       |
|                             |                       | N/A   |                             |                             | N/A   |
|                             |                       |       | Yes                         | Surface Condition? (G/P)    | Good  |
|                             |                       |       | No                          | Curb Slope (%)              | 12.1  |