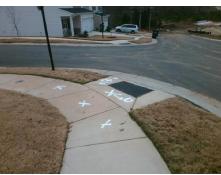

Surveyor Notes:

N/A

PROW/ADA:

Not Found, R304.5.1, R304.5.3

Total Cost: \$ 3200.00

| Compliance Description Data |                       |       | Compliance Description Data |                             |       |
|-----------------------------|-----------------------|-------|-----------------------------|-----------------------------|-------|
| N/A                         | Ramp Length (in)      | 49.5  | Yes                         | BlendTrans Slope (%)        | 2.2   |
| No                          | Ramp Width (in)       | 47.5  | No                          | BlendTrans XSlope (%)       | 8.0   |
| N/A                         | Flare Type LT         | N/A   | N/A                         | Flare Type RT               | N/A   |
| N/A                         | Flare Slope LT (%)    | N/A   | N/A                         | Flare Slope RT (%)          | N/A   |
| N/A                         | Flare Traversable LT? | N/A   | N/A                         | Flare Traversable RT?       | N/A   |
| N/A                         | Landing Length (in)   | N/A   | N/A                         | DWS Provided?               | N/A   |
| N/A                         | Landing Width (in)    | N/A   | N/A                         | DWS Contrast?               | N/A   |
| N/A                         | Landing Slope (%)     | N/A   | N/A                         | DWS Length (in)             | N/A   |
| N/A                         | Landing X Slope (%)   | N/A   | N/A                         | DWS Full Width?             | N/A   |
| N/A                         | Landing Curb? (Y/N)   | N/A   | N/A                         | DWS Offset (in)             | N/A   |
| N/A                         | Shared Landing?       | N/A   |                             |                             |       |
| N/A                         | Gutter Ponding?       | N/A   | N/A                         | Gutter Slope (%)            | N/A   |
| N/A                         | Gutter Lip Ht (in)    | N/A   | N/A                         | Gutter X Slope (%)          | N/A   |
| N/A                         | Painted X Walk1?      | No    | N/A                         | Painted X Walk2?            | No    |
|                             | X Walk 1 Direction    | To NW |                             | X Walk 2 Direction          | To SW |
|                             | X Walk 1 Width (in)   | N/A   |                             | X Walk 2 Width (in)         | N/A   |
|                             | X Walk 1 Slope (%)    | 1.9   |                             | X Walk 2 Slope (%)          | 5.9   |
|                             | X Walk 1 X Slope (%)  | 8.8   |                             | X Walk 2 X Slope (%)        | 6.0   |
| N/A                         | Ramp inside XWalk1?   | N/A   | N/A                         | Ramp inside XWalk2?         | N/A   |
|                             | Road Slope (%)        | 9.0   |                             | Clear Space?                | N/A   |
|                             | Road X Slope (%)      | 3.0   | N/A                         | Clear Space to XWalk (in)   | N/A   |
| N/A                         | Any Obstructions?     | N/A   | N/A                         | Storm Grate/Utility Hazard? | N/A   |
|                             | Obstruction Type      |       |                             | Storm Grate/Utility Type    |       |
|                             |                       | N/A   |                             |                             | N/A   |
|                             |                       |       | Yes                         | Surface Condition? (G/P)    | Good  |
|                             |                       |       | No                          | Curb Slope (%)              | 12.1  |