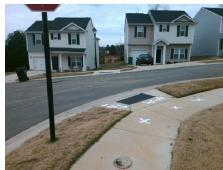

Surveyor Notes:

N/A

PROW/ADA:

Not Found, R304.5.1, R304.5.3

Total Cost: \$ 3200.00

| Compliance Description Data |                       |       | Compliance Description Data |                             |       |
|-----------------------------|-----------------------|-------|-----------------------------|-----------------------------|-------|
| N/A                         | Ramp Length (in)      | 49.5  | Yes                         | BlendTrans Slope (%)        | 2.2   |
| No                          | Ramp Width (in)       | 47.5  | No                          | BlendTrans XSlope (%)       | 8.0   |
| N/A                         | Flare Type LT         | N/A   | N/A                         | Flare Type RT               | N/A   |
| N/A                         | Flare Slope LT (%)    | N/A   | N/A                         | Flare Slope RT (%)          | N/A   |
| N/A                         | Flare Traversable LT? | N/A   | N/A                         | Flare Traversable RT?       | N/A   |
| N/A                         | Landing Length (in)   | N/A   | N/A                         | DWS Provided?               | N/A   |
| N/A                         | Landing Width (in)    | N/A   | N/A                         | DWS Contrast?               | N/A   |
| N/A                         | Landing Slope (%)     | N/A   | N/A                         | DWS Length (in)             | N/A   |
| N/A                         | Landing X Slope (%)   | N/A   | N/A                         | DWS Full Width?             | N/A   |
| N/A                         | Landing Curb? (Y/N)   | N/A   | N/A                         | DWS Offset (in)             | N/A   |
| N/A                         | Shared Landing?       | N/A   |                             |                             |       |
| N/A                         | Gutter Ponding?       | N/A   | N/A                         | Gutter Slope (%)            | N/A   |
| N/A                         | Gutter Lip Ht (in)    | N/A   | N/A                         | Gutter X Slope (%)          | N/A   |
| N/A                         | Painted X Walk1?      | No    | N/A                         | Painted X Walk2?            | No    |
|                             | X Walk 1 Direction    | To NW |                             | X Walk 2 Direction          | To SW |
|                             | X Walk 1 Width (in)   | N/A   |                             | X Walk 2 Width (in)         | N/A   |
|                             | X Walk 1 Slope (%)    | 1.9   |                             | X Walk 2 Slope (%)          | 5.9   |
|                             | X Walk 1 X Slope (%)  | 8.8   |                             | X Walk 2 X Slope (%)        | 6.0   |
| N/A                         | Ramp inside XWalk1?   | N/A   | N/A                         | Ramp inside XWalk2?         | N/A   |
|                             | Road Slope (%)        | 9.0   |                             | Clear Space?                | N/A   |
|                             | Road X Slope (%)      | 3.0   | N/A                         | Clear Space to XWalk (in)   | N/A   |
| N/A                         | Any Obstructions?     | N/A   | N/A                         | Storm Grate/Utility Hazard? | N/A   |
|                             | Obstruction Type      |       |                             | Storm Grate/Utility Type    |       |
|                             |                       | N/A   |                             |                             | N/A   |
|                             |                       |       | Yes                         | Surface Condition? (G/P)    | Good  |
|                             |                       |       | No                          | Curb Slope (%)              | 12.1  |