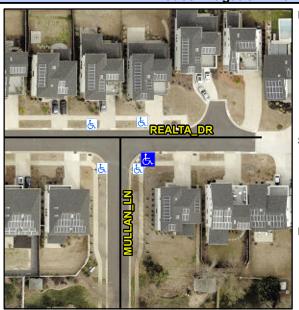

## **Access Compliance Report Public Rights-of-Way** (Curb Ramps)

Intersection ID: 10004304 Main Street: MULLAN\_LN Cross Street: REALTA\_DR Location: SE ADA ID: C089BC50A90A Ramp Type: BlendTrans1 Initial Pass/Fail: Fail **Overall Compliance: No Severity Score:** 10