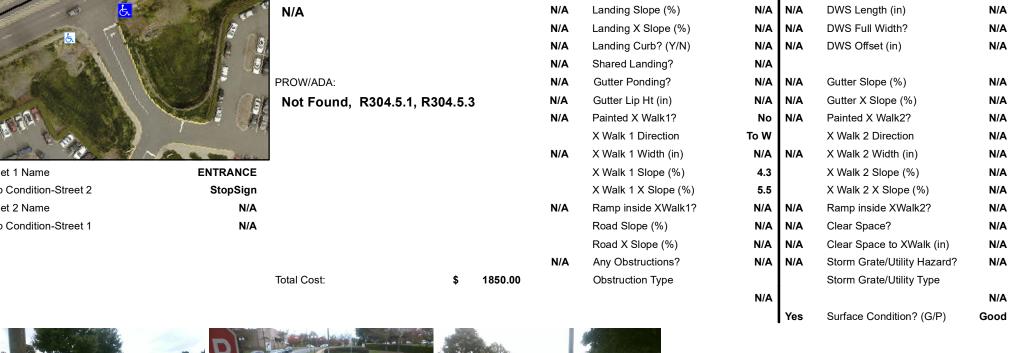

## **Access Compliance Report Public Rights-of-Way** (Curb Ramps)

Data

5.1

9.7

N/A

N/A

N/A

N/A

N/A

Main Street: BALLANTYNE COMMONS PY Cross Street: N/A Intersection ID: 10020349 Location: SE

**Overall Compliance: No Severity Score:** 60 **ADA ID: C08AE0F79F82** Ramp Type: Perp Initial Pass/Fail: Fail

Compliance Description

Ramp Length (in)

Ramp Width (in)

Flare Slope LT (%)

Landing Length (in)

Landing Width (in)

Flare Traversable LT?

Flare Type LT

N/A

No

N/A

N/A

N/A

N/A

N/A

## Field Measurements/Component Compliance

Yes

No

N/A

N/A

N/A

N/A

N/A

Compliance Description

Ramp Slope (%)

Flare Type RT

Ramp XSlope (%)

Flare Slope RT (%)

**DWS Provided?** 

**DWS Contrast?** 

Flare Traversable RT?

Data

105.0

29.5

N/A

N/A

N/A

N/A

N/A

**ENTRANCE** Street 1 Name Stop Condition-Street 2 StopSign N/A Street 2 Name Stop Condition-Street 1

| Remove & Replace Entire Ramp. |
|-------------------------------|
|                               |
|                               |
|                               |
|                               |
|                               |
| Surveyor Notes:               |
| N/A                           |
|                               |
|                               |
|                               |
| PROW/ADA:                     |
| Not Found, R304.5.1, R304.5.3 |
| ,                             |
|                               |
|                               |
|                               |
|                               |
|                               |
|                               |