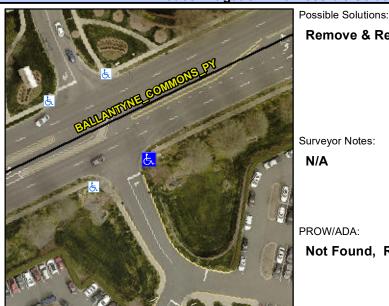

N/A

Main Street: BALLANTYNE COMMONS PY Cross Street: N/A Intersection ID: 10020349 Location: SE

**Overall Compliance: No Severity Score:** 60 **ADA ID: C08AE0F79F82** Ramp Type: Perp Initial Pass/Fail: Fail

**ENTRANCE** Street 1 Name Stop Condition-Street 2 StopSign N/A Street 2 Name Stop Condition-Street 1

| Remove & Replace Entire Ramp. |
|-------------------------------|
|                               |
|                               |
|                               |
|                               |
|                               |
| Surveyor Notes:               |
| N/A                           |
|                               |
|                               |
|                               |
| PROW/ADA:                     |
| Not Found, R304.5.1, R304.5.3 |
| ,                             |
|                               |
|                               |
|                               |
|                               |
|                               |
|                               |