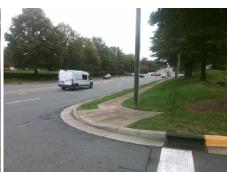

N/A

Main Street: BALLANTYNE COMMONS PY Cross Street: N/A Intersection ID: 10020349 Location: SE

**Overall Compliance: No Severity Score:** 60 **ADA ID: C08AE0F79F82** Ramp Type: Perp Initial Pass/Fail: Fail

**ENTRANCE** Street 1 Name Stop Condition-Street 2 StopSign N/A Street 2 Name Stop Condition-Street 1

| Remove & Replace Entire Ramp. |
|-------------------------------|
|                               |
|                               |
|                               |
|                               |
|                               |
| Surveyor Notes:               |
| N/A                           |
|                               |
|                               |
|                               |
| PROW/ADA:                     |
| Not Found, R304.5.1, R304.5.3 |
| ,                             |
|                               |
|                               |
|                               |
|                               |
|                               |
|                               |