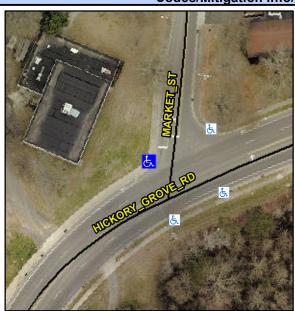

## **Access Compliance Report Public Rights-of-Way** (Curb Ramps)

Intersection ID: 12701 Main Street: HICKORY GROVE RD **Cross Street: MARKET ST** Location: NW ADA ID: C08BF182901B Ramp Type: PerpDiag Initial Pass/Fail: Fail **Overall Compliance: No Severity Score:** 35

## Field Measurements/Component Compliance

Street 1 Name Stop Condition-Street 2 Street 2 Name Stop Condition-Street 1

**HICKORY GROVE RD** None **MARKET ST** StopSign

Possible Solutions: Remove & Replace Curb Ramp With Two New Directional Ramps or Equivalent. Surveyor Notes: N/A PROW/ADA: Not Found, R304.5.1, R304.2.2, R304.5.3