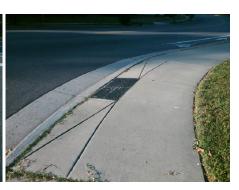

Total Cost: 3200.00

| rieid Measurements/Component Compliance |                       |      |                        |                             |       |
|-----------------------------------------|-----------------------|------|------------------------|-----------------------------|-------|
| Compliance Description                  |                       | Data | Compliance Description |                             | Data  |
| N/A                                     | Ramp Length (in)      | 25.0 | No                     | Ramp Slope (%)              | 14.8  |
| No                                      | Ramp Width (in)       | 41.0 | No                     | Ramp XSlope (%)             | 2.3   |
| N/A                                     | Flare Type LT         | N/A  | N/A                    | Flare Type RT               | N/A   |
| N/A                                     | Flare Slope LT (%)    | N/A  | N/A                    | Flare Slope RT (%)          | N/A   |
| N/A                                     | Flare Traversable LT? | N/A  | N/A                    | Flare Traversable RT?       | N/A   |
| N/A                                     | Landing Length (in)   | N/A  | N/A                    | DWS Provided?               | N/A   |
| N/A                                     | Landing Width (in)    | N/A  | N/A                    | DWS Contrast?               | N/A   |
| N/A                                     | Landing Slope (%)     | N/A  | N/A                    | DWS Length (in)             | N/A   |
| N/A                                     | Landing X Slope (%)   | N/A  | N/A                    | DWS Full Width?             | N/A   |
| N/A                                     | Landing Curb? (Y/N)   | N/A  | N/A                    | DWS Offset (in)             | N/A   |
| N/A                                     | Shared Landing?       | N/A  |                        |                             |       |
| N/A                                     | Gutter Ponding?       | N/A  | N/A                    | Gutter Slope (%)            | N/A   |
| N/A                                     | Gutter Lip Ht (in)    | N/A  | N/A                    | Gutter X Slope (%)          | N/A   |
| N/A                                     | Painted X Walk1?      | No   | N/A                    | Painted X Walk2?            | No    |
|                                         | X Walk 1 Direction    | To S |                        | X Walk 2 Direction          | To NE |
| N/A                                     | X Walk 1 Width (in)   | N/A  | N/A                    | X Walk 2 Width (in)         | N/A   |
|                                         | X Walk 1 Slope (%)    | 0.4  |                        | X Walk 2 Slope (%)          | 0.7   |
|                                         | X Walk 1 X Slope (%)  | 1.0  |                        | X Walk 2 X Slope (%)        | 2.0   |
| N/A                                     | Ramp inside XWalk1?   | N/A  | N/A                    | Ramp inside XWalk2?         | N/A   |
|                                         | Road Slope (%)        | 0.6  | N/A                    | Clear Space?                | N/A   |
|                                         | Road X Slope (%)      | 0.4  | N/A                    | Clear Space to XWalk (in)   | N/A   |
| N/A                                     | Any Obstructions?     | N/A  | N/A                    | Storm Grate/Utility Hazard? | N/A   |