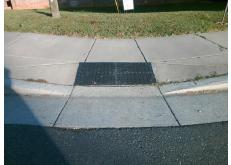

Total Cost: 3200.00

| rieid Measurements/Component Compliance |                       |      |                        |                             |       |
|-----------------------------------------|-----------------------|------|------------------------|-----------------------------|-------|
| Compliance Description                  |                       | Data | Compliance Description |                             | Data  |
| N/A                                     | Ramp Length (in)      | 25.0 | No                     | Ramp Slope (%)              | 14.8  |
| No                                      | Ramp Width (in)       | 41.0 | No                     | Ramp XSlope (%)             | 2.3   |
| N/A                                     | Flare Type LT         | N/A  | N/A                    | Flare Type RT               | N/A   |
| N/A                                     | Flare Slope LT (%)    | N/A  | N/A                    | Flare Slope RT (%)          | N/A   |
| N/A                                     | Flare Traversable LT? | N/A  | N/A                    | Flare Traversable RT?       | N/A   |
| N/A                                     | Landing Length (in)   | N/A  | N/A                    | DWS Provided?               | N/A   |
| N/A                                     | Landing Width (in)    | N/A  | N/A                    | DWS Contrast?               | N/A   |
| N/A                                     | Landing Slope (%)     | N/A  | N/A                    | DWS Length (in)             | N/A   |
| N/A                                     | Landing X Slope (%)   | N/A  | N/A                    | DWS Full Width?             | N/A   |
| N/A                                     | Landing Curb? (Y/N)   | N/A  | N/A                    | DWS Offset (in)             | N/A   |
| N/A                                     | Shared Landing?       | N/A  |                        |                             |       |
| N/A                                     | Gutter Ponding?       | N/A  | N/A                    | Gutter Slope (%)            | N/A   |
| N/A                                     | Gutter Lip Ht (in)    | N/A  | N/A                    | Gutter X Slope (%)          | N/A   |
| N/A                                     | Painted X Walk1?      | No   | N/A                    | Painted X Walk2?            | No    |
|                                         | X Walk 1 Direction    | To S |                        | X Walk 2 Direction          | To NE |
| N/A                                     | X Walk 1 Width (in)   | N/A  | N/A                    | X Walk 2 Width (in)         | N/A   |
|                                         | X Walk 1 Slope (%)    | 0.4  |                        | X Walk 2 Slope (%)          | 0.7   |
|                                         | X Walk 1 X Slope (%)  | 1.0  |                        | X Walk 2 X Slope (%)        | 2.0   |
| N/A                                     | Ramp inside XWalk1?   | N/A  | N/A                    | Ramp inside XWalk2?         | N/A   |
|                                         | Road Slope (%)        | 0.6  | N/A                    | Clear Space?                | N/A   |
|                                         | Road X Slope (%)      | 0.4  | N/A                    | Clear Space to XWalk (in)   | N/A   |
| N/A                                     | Any Obstructions?     | N/A  | N/A                    | Storm Grate/Utility Hazard? | N/A   |