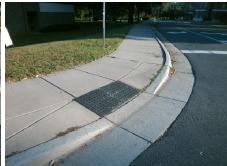

Total Cost: 3200.00

| rieid Measurements/Component Compliance |                       |      |                        |                             |       |
|-----------------------------------------|-----------------------|------|------------------------|-----------------------------|-------|
| Compliance Description                  |                       | Data | Compliance Description |                             | Data  |
| N/A                                     | Ramp Length (in)      | 25.0 | No                     | Ramp Slope (%)              | 14.8  |
| No                                      | Ramp Width (in)       | 41.0 | No                     | Ramp XSlope (%)             | 2.3   |
| N/A                                     | Flare Type LT         | N/A  | N/A                    | Flare Type RT               | N/A   |
| N/A                                     | Flare Slope LT (%)    | N/A  | N/A                    | Flare Slope RT (%)          | N/A   |
| N/A                                     | Flare Traversable LT? | N/A  | N/A                    | Flare Traversable RT?       | N/A   |
| N/A                                     | Landing Length (in)   | N/A  | N/A                    | DWS Provided?               | N/A   |
| N/A                                     | Landing Width (in)    | N/A  | N/A                    | DWS Contrast?               | N/A   |
| N/A                                     | Landing Slope (%)     | N/A  | N/A                    | DWS Length (in)             | N/A   |
| N/A                                     | Landing X Slope (%)   | N/A  | N/A                    | DWS Full Width?             | N/A   |
| N/A                                     | Landing Curb? (Y/N)   | N/A  | N/A                    | DWS Offset (in)             | N/A   |
| N/A                                     | Shared Landing?       | N/A  |                        |                             |       |
| N/A                                     | Gutter Ponding?       | N/A  | N/A                    | Gutter Slope (%)            | N/A   |
| N/A                                     | Gutter Lip Ht (in)    | N/A  | N/A                    | Gutter X Slope (%)          | N/A   |
| N/A                                     | Painted X Walk1?      | No   | N/A                    | Painted X Walk2?            | No    |
|                                         | X Walk 1 Direction    | To S |                        | X Walk 2 Direction          | To NE |
| N/A                                     | X Walk 1 Width (in)   | N/A  | N/A                    | X Walk 2 Width (in)         | N/A   |
|                                         | X Walk 1 Slope (%)    | 0.4  |                        | X Walk 2 Slope (%)          | 0.7   |
|                                         | X Walk 1 X Slope (%)  | 1.0  |                        | X Walk 2 X Slope (%)        | 2.0   |
| N/A                                     | Ramp inside XWalk1?   | N/A  | N/A                    | Ramp inside XWalk2?         | N/A   |
|                                         | Road Slope (%)        | 0.6  | N/A                    | Clear Space?                | N/A   |
|                                         | Road X Slope (%)      | 0.4  | N/A                    | Clear Space to XWalk (in)   | N/A   |
| N/A                                     | Any Obstructions?     | N/A  | N/A                    | Storm Grate/Utility Hazard? | N/A   |