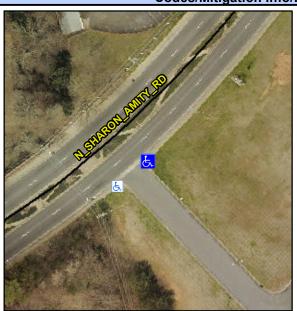

## **Access Compliance Report Public Rights-of-Way** (Curb Ramps)

Intersection ID: N/A Main Street: SHARON\_AMITY\_RD **Cross Street: N/A** Location: SE ADA ID: C09AB6D2CAE3 Ramp Type: PerpDiag Initial Pass/Fail: Fail **Overall Compliance: No Severity Score:** 35