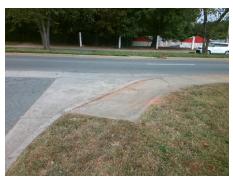

**Codes/Mitigation Info/Possible Solution** 

**SHARON AMITY RD** Street 1 Name Stop Condition-Street 2 None Street 2 Name **ENTRANCE** Stop Condition-Street 1 None

Possible Solutions: Remove & Replace Curb Ramp With **Two New Directional Ramps or** Equivalent. Surveyor Notes: N/A PROW/ADA: Not Found, R304.5.1, R304.2.2

Total Cost: 3200.00

| Field Measurements/Component Compliance |                        |                       |      |      |                             |       |
|-----------------------------------------|------------------------|-----------------------|------|------|-----------------------------|-------|
|                                         | Compliance Description |                       | Data | Comp | liance Description          | Data  |
|                                         | N/A                    | Ramp Length (in)      | 61.0 | No   | Ramp Slope (%)              | 13.7  |
|                                         | No                     | Ramp Width (in)       | 38.0 | Yes  | Ramp XSlope (%)             | 2.6   |
|                                         | N/A                    | Flare Type LT         | N/A  | N/A  | Flare Type RT               | N/A   |
|                                         | N/A                    | Flare Slope LT (%)    | N/A  | N/A  | Flare Slope RT (%)          | N/A   |
|                                         | N/A                    | Flare Traversable LT? | N/A  | N/A  | Flare Traversable RT?       | N/A   |
|                                         | N/A                    | Landing Length (in)   | N/A  | N/A  | DWS Provided?               | N/A   |
|                                         | N/A                    | Landing Width (in)    | N/A  | N/A  | DWS Contrast?               | N/A   |
|                                         | N/A                    | Landing Slope (%)     | N/A  | N/A  | DWS Length (in)             | N/A   |
|                                         | N/A                    | Landing X Slope (%)   | N/A  | N/A  | DWS Full Width?             | N/A   |
|                                         | N/A                    | Landing Curb? (Y/N)   | N/A  | N/A  | DWS Offset (in)             | N/A   |
|                                         | N/A                    | Shared Landing?       | N/A  |      |                             |       |
|                                         | N/A                    | Gutter Ponding?       | N/A  | N/A  | Gutter Slope (%)            | N/A   |
|                                         | N/A                    | Gutter Lip Ht (in)    | N/A  | N/A  | Gutter X Slope (%)          | N/A   |
|                                         | N/A                    | Painted X Walk1?      | No   | N/A  | Painted X Walk2?            | No    |
|                                         |                        | X Walk 1 Direction    | To N |      | X Walk 2 Direction          | To SW |
|                                         | N/A                    | X Walk 1 Width (in)   | N/A  | N/A  | X Walk 2 Width (in)         | N/A   |
|                                         |                        | X Walk 1 Slope (%)    | 2.2  |      | X Walk 2 Slope (%)          | 2.8   |
|                                         |                        | X Walk 1 X Slope (%)  | 0.2  |      | X Walk 2 X Slope (%)        | 2.9   |
|                                         | N/A                    | Ramp inside XWalk1?   | N/A  | N/A  | Ramp inside XWalk2?         | N/A   |
|                                         |                        | Road Slope (%)        | 3.7  | N/A  | Clear Space?                | N/A   |
|                                         |                        | Road X Slope (%)      | 3.6  | N/A  | Clear Space to XWalk (in)   | N/A   |
|                                         | N/A                    | Any Obstructions?     | N/A  | N/A  | Storm Grate/Utility Hazard? | N/A   |
|                                         |                        | Obstruction Type      |      |      | Storm Grate/Utility Type    |       |
|                                         |                        |                       | N/A  |      |                             | N/A   |
|                                         |                        |                       |      | Yes  | Surface Condition? (G/P)    | Good  |
|                                         | all In                 |                       |      |      |                             |       |