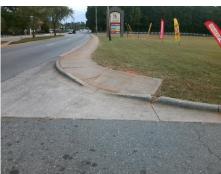

**Codes/Mitigation Info/Possible Solution** 

**SHARON AMITY RD** Street 1 Name Stop Condition-Street 2 None Street 2 Name **ENTRANCE** Stop Condition-Street 1 None

Possible Solutions: Remove & Replace Curb Ramp With **Two New Directional Ramps or** Equivalent. Surveyor Notes: N/A PROW/ADA: Not Found, R304.5.1, R304.2.2

Total Cost: 3200.00

| Field Measurements/Component Compliance |                        |                       |      |      |                             |       |
|-----------------------------------------|------------------------|-----------------------|------|------|-----------------------------|-------|
|                                         | Compliance Description |                       | Data | Comp | liance Description          | Data  |
|                                         | N/A                    | Ramp Length (in)      | 61.0 | No   | Ramp Slope (%)              | 13.7  |
|                                         | No                     | Ramp Width (in)       | 38.0 | Yes  | Ramp XSlope (%)             | 2.6   |
|                                         | N/A                    | Flare Type LT         | N/A  | N/A  | Flare Type RT               | N/A   |
|                                         | N/A                    | Flare Slope LT (%)    | N/A  | N/A  | Flare Slope RT (%)          | N/A   |
|                                         | N/A                    | Flare Traversable LT? | N/A  | N/A  | Flare Traversable RT?       | N/A   |
|                                         | N/A                    | Landing Length (in)   | N/A  | N/A  | DWS Provided?               | N/A   |
|                                         | N/A                    | Landing Width (in)    | N/A  | N/A  | DWS Contrast?               | N/A   |
|                                         | N/A                    | Landing Slope (%)     | N/A  | N/A  | DWS Length (in)             | N/A   |
|                                         | N/A                    | Landing X Slope (%)   | N/A  | N/A  | DWS Full Width?             | N/A   |
|                                         | N/A                    | Landing Curb? (Y/N)   | N/A  | N/A  | DWS Offset (in)             | N/A   |
|                                         | N/A                    | Shared Landing?       | N/A  |      |                             |       |
|                                         | N/A                    | Gutter Ponding?       | N/A  | N/A  | Gutter Slope (%)            | N/A   |
|                                         | N/A                    | Gutter Lip Ht (in)    | N/A  | N/A  | Gutter X Slope (%)          | N/A   |
|                                         | N/A                    | Painted X Walk1?      | No   | N/A  | Painted X Walk2?            | No    |
|                                         |                        | X Walk 1 Direction    | To N |      | X Walk 2 Direction          | To SW |
|                                         | N/A                    | X Walk 1 Width (in)   | N/A  | N/A  | X Walk 2 Width (in)         | N/A   |
|                                         |                        | X Walk 1 Slope (%)    | 2.2  |      | X Walk 2 Slope (%)          | 2.8   |
|                                         |                        | X Walk 1 X Slope (%)  | 0.2  |      | X Walk 2 X Slope (%)        | 2.9   |
|                                         | N/A                    | Ramp inside XWalk1?   | N/A  | N/A  | Ramp inside XWalk2?         | N/A   |
|                                         |                        | Road Slope (%)        | 3.7  | N/A  | Clear Space?                | N/A   |
|                                         |                        | Road X Slope (%)      | 3.6  | N/A  | Clear Space to XWalk (in)   | N/A   |
|                                         | N/A                    | Any Obstructions?     | N/A  | N/A  | Storm Grate/Utility Hazard? | N/A   |
|                                         |                        | Obstruction Type      |      |      | Storm Grate/Utility Type    |       |
|                                         |                        |                       | N/A  |      |                             | N/A   |
|                                         |                        |                       |      | Yes  | Surface Condition? (G/P)    | Good  |
|                                         | all In                 |                       |      |      |                             |       |