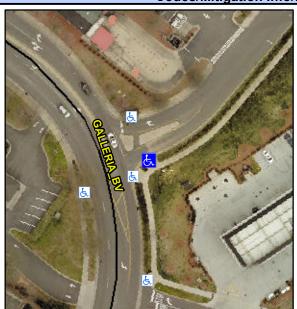

## Access Compliance Report Public Rights-of-Way (Curb Ramps)

Intersection ID: 10027081 Main Street: GALLERIA\_BV Cross Street: N/A Location: SE

ADA ID: C09EC3184A31 Ramp Type: Perp Initial Pass/Fail: Fail Overall Compliance: No Severity Score: 8.75