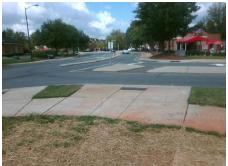

## Field Measurements/Component Compliance

Street 1 Name ENTRANCE
Stop Condition-Street 2 StopSign
Street 2 Name N/A
Stop Condition-Street 1 N/A

Total Cost: \$ 1850.00

| Compliance Description |                       | Data | Compliance Description |                             | Data |
|------------------------|-----------------------|------|------------------------|-----------------------------|------|
| N/A                    | Ramp Length (in)      | 96.0 | Yes                    | Ramp Slope (%)              | 5.9  |
| No                     | Ramp Width (in)       | 36.0 | Yes                    | Ramp XSlope (%)             | 0.1  |
| N/A                    | Flare Type LT         | N/A  | N/A                    | Flare Type RT               | N/A  |
| N/A                    | Flare Slope LT (%)    | N/A  | N/A                    | Flare Slope RT (%)          | N/A  |
| N/A                    | Flare Traversable LT? | N/A  | N/A                    | Flare Traversable RT?       | N/A  |
| N/A                    | Landing Length (in)   | N/A  | N/A                    | DWS Provided?               | N/A  |
| N/A                    | Landing Width (in)    | N/A  | N/A                    | DWS Contrast?               | N/A  |
| N/A                    | Landing Slope (%)     | N/A  | N/A                    | DWS Length (in)             | N/A  |
| N/A                    | Landing X Slope (%)   | N/A  | N/A                    | DWS Full Width?             | N/A  |
| N/A                    | Landing Curb? (Y/N)   | N/A  | N/A                    | DWS Offset (in)             | N/A  |
| N/A                    | Shared Landing?       | N/A  |                        |                             |      |
| N/A                    | Gutter Ponding?       | N/A  | N/A                    | Gutter Slope (%)            | N/A  |
| N/A                    | Gutter Lip Ht (in)    | N/A  | N/A                    | Gutter X Slope (%)          | N/A  |
| N/A                    | Painted X Walk1?      | No   | N/A                    | Painted X Walk2?            | N/A  |
|                        | X Walk 1 Direction    | To N |                        | X Walk 2 Direction          | N/A  |
| N/A                    | X Walk 1 Width (in)   | N/A  | N/A                    | X Walk 2 Width (in)         | N/A  |
|                        | X Walk 1 Slope (%)    | 2.1  |                        | X Walk 2 Slope (%)          | N/A  |
|                        | X Walk 1 X Slope (%)  | 1.0  |                        | X Walk 2 X Slope (%)        | N/A  |
| N/A                    | Ramp inside XWalk1?   | N/A  | N/A                    | Ramp inside XWalk2?         | N/A  |
|                        | Road Slope (%)        | N/A  | N/A                    | Clear Space?                | N/A  |
|                        | Road X Slope (%)      | N/A  | N/A                    | Clear Space to XWalk (in)   | N/A  |
| N/A                    | Any Obstructions?     | N/A  | N/A                    | Storm Grate/Utility Hazard? | N/A  |
|                        | Obstruction Type      |      |                        | Storm Grate/Utility Type    |      |
|                        |                       | N/A  |                        |                             | N/A  |
|                        |                       |      | Yes                    | Surface Condition? (G/P)    | Good |