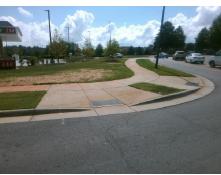

## Field Measurements/Component Compliance

Street 1 Name ENTRANCE
Stop Condition-Street 2 StopSign
Street 2 Name N/A
Stop Condition-Street 1 N/A

Total Cost: \$ 1850.00

| Compliance Description |                       | Data | Compliance Description |                             | Data |
|------------------------|-----------------------|------|------------------------|-----------------------------|------|
| N/A                    | Ramp Length (in)      | 96.0 | Yes                    | Ramp Slope (%)              | 5.9  |
| No                     | Ramp Width (in)       | 36.0 | Yes                    | Ramp XSlope (%)             | 0.1  |
| N/A                    | Flare Type LT         | N/A  | N/A                    | Flare Type RT               | N/A  |
| N/A                    | Flare Slope LT (%)    | N/A  | N/A                    | Flare Slope RT (%)          | N/A  |
| N/A                    | Flare Traversable LT? | N/A  | N/A                    | Flare Traversable RT?       | N/A  |
| N/A                    | Landing Length (in)   | N/A  | N/A                    | DWS Provided?               | N/A  |
| N/A                    | Landing Width (in)    | N/A  | N/A                    | DWS Contrast?               | N/A  |
| N/A                    | Landing Slope (%)     | N/A  | N/A                    | DWS Length (in)             | N/A  |
| N/A                    | Landing X Slope (%)   | N/A  | N/A                    | DWS Full Width?             | N/A  |
| N/A                    | Landing Curb? (Y/N)   | N/A  | N/A                    | DWS Offset (in)             | N/A  |
| N/A                    | Shared Landing?       | N/A  |                        |                             |      |
| N/A                    | Gutter Ponding?       | N/A  | N/A                    | Gutter Slope (%)            | N/A  |
| N/A                    | Gutter Lip Ht (in)    | N/A  | N/A                    | Gutter X Slope (%)          | N/A  |
| N/A                    | Painted X Walk1?      | No   | N/A                    | Painted X Walk2?            | N/A  |
|                        | X Walk 1 Direction    | To N |                        | X Walk 2 Direction          | N/A  |
| N/A                    | X Walk 1 Width (in)   | N/A  | N/A                    | X Walk 2 Width (in)         | N/A  |
|                        | X Walk 1 Slope (%)    | 2.1  |                        | X Walk 2 Slope (%)          | N/A  |
|                        | X Walk 1 X Slope (%)  | 1.0  |                        | X Walk 2 X Slope (%)        | N/A  |
| N/A                    | Ramp inside XWalk1?   | N/A  | N/A                    | Ramp inside XWalk2?         | N/A  |
|                        | Road Slope (%)        | N/A  | N/A                    | Clear Space?                | N/A  |
|                        | Road X Slope (%)      | N/A  | N/A                    | Clear Space to XWalk (in)   | N/A  |
| N/A                    | Any Obstructions?     | N/A  | N/A                    | Storm Grate/Utility Hazard? | N/A  |
|                        | Obstruction Type      |      |                        | Storm Grate/Utility Type    |      |
|                        |                       | N/A  |                        |                             | N/A  |
|                        |                       |      | Yes                    | Surface Condition? (G/P)    | Good |