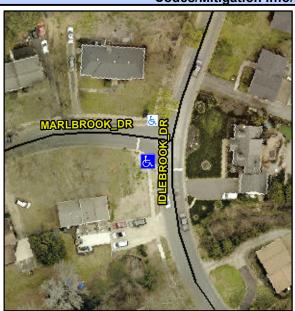

## Access Compliance Report Public Rights-of-Way (Curb Ramps)

Intersection ID: 16641 Main Street: IDLEBROOK\_DR Cross Street: MARLBROOK\_DR Location: SW

ADA ID: C0A85CD8F1A9 Ramp Type: PerpDiag Initial Pass/Fail: Fail Overall Compliance: No Severity Score: 13.75