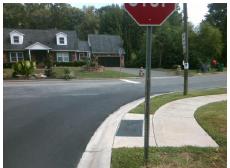

## Field Measurements/Component Compliance

Street 1 Name
Stop Condition-Street 2
Street 2 Name
Stop Condition-Street 1

IDLEBROOK DR StopSign MARLBROOK DR StopSign Possible Solutions:

Remove & Replace Curb Ramp With Two New Directional Ramps or Equivalent.