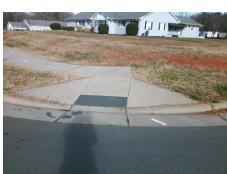

## Access Compliance Report Public Rights-of-Way (Curb Ramps)

Data

8.4

3.1

N/A

Good

Intersection ID: 9217 Main Street: BROWNS\_AV Cross Street: FREEDOM\_DR Location: NW

ADA ID: C0AF6F618555 Ramp Type: Perp Initial Pass/Fail: Fail Overall Compliance: No Severity Score: 13.75

N/A

| Possible Solutions:           |
|-------------------------------|
| Remove & Replace Entire Ramp. |
| ·                             |
|                               |
|                               |
|                               |
|                               |
| Surveyor Notes:               |
| N/A                           |
|                               |
|                               |
|                               |
| PROW/ADA:                     |
| Not Found, R304.2.2, R304.5.3 |
|                               |
|                               |
|                               |
|                               |
|                               |
|                               |
|                               |