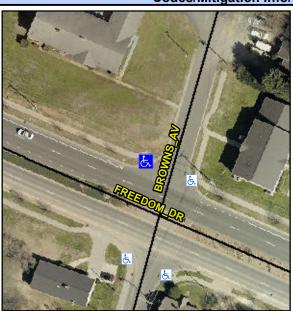

## Access Compliance Report Public Rights-of-Way (Curb Ramps)

Data

8.4

3.1

N/A

Good

Intersection ID: 9217 Main Street: BROWNS\_AV Cross Street: FREEDOM\_DR Location: NW

ADA ID: C0AF6F618555 Ramp Type: Perp Initial Pass/Fail: Fail Overall Compliance: No Severity Score: 13.75