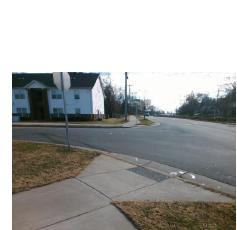

## Access Compliance Report Public Rights-of-Way (Curb Ramps)

Data

8.4

3.1

N/A

Good

Intersection ID: 9217 Main Street: BROWNS\_AV Cross Street: FREEDOM\_DR Location: NW

ADA ID: C0AF6F618555 Ramp Type: Perp Initial Pass/Fail: Fail Overall Compliance: No Severity Score: 13.75

N/A

| Possible Solutions:           |
|-------------------------------|
| Remove & Replace Entire Ramp. |
| ·                             |
|                               |
|                               |
|                               |
|                               |
| Surveyor Notes:               |
| N/A                           |
|                               |
|                               |
|                               |
| PROW/ADA:                     |
| Not Found, R304.2.2, R304.5.3 |
|                               |
|                               |
|                               |
|                               |
|                               |
|                               |
|                               |