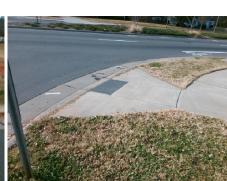

## Access Compliance Report Public Rights-of-Way (Curb Ramps)

Data

8.4

3.1

N/A

Good

Intersection ID: 9217 Main Street: BROWNS\_AV Cross Street: FREEDOM\_DR Location: NW

ADA ID: C0AF6F618555 Ramp Type: Perp Initial Pass/Fail: Fail Overall Compliance: No Severity Score: 13.75

N/A

| Possible Solutions:           |
|-------------------------------|
| Remove & Replace Entire Ramp. |
| ·                             |
|                               |
|                               |
|                               |
|                               |
| Surveyor Notes:               |
| N/A                           |
|                               |
|                               |
|                               |
| PROW/ADA:                     |
| Not Found, R304.2.2, R304.5.3 |
|                               |
|                               |
|                               |
|                               |
|                               |
|                               |
|                               |