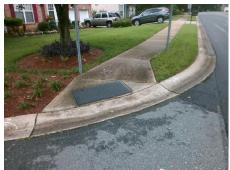

Possible Solutions:

Remove & Replace Entire Ramp.

Surveyor Notes:

N/A

PROW/ADA:

Not Found, R304.2.2, R304.5.3

Total Cost: \$ 1850.00

| Field Measurements/Component Compliance |      |                       |       |      |                             |      |
|-----------------------------------------|------|-----------------------|-------|------|-----------------------------|------|
|                                         | Comp | liance Description    | Data  | Comp | liance Description          | Data |
|                                         | N/A  | Ramp Length (in)      | 18.0  | No   | Ramp Slope (%)              | 12.7 |
|                                         | Yes  | Ramp Width (in)       | 48.0  | No   | Ramp XSlope (%)             | 2.7  |
|                                         | N/A  | Flare Type LT         | N/A   | N/A  | Flare Type RT               | N/A  |
|                                         | N/A  | Flare Slope LT (%)    | N/A   | N/A  | Flare Slope RT (%)          | N/A  |
|                                         | N/A  | Flare Traversable LT? | N/A   | N/A  | Flare Traversable RT?       | N/A  |
|                                         | N/A  | Landing Length (in)   | N/A   | N/A  | DWS Provided?               | N/A  |
|                                         | N/A  | Landing Width (in)    | N/A   | N/A  | DWS Contrast?               | N/A  |
|                                         | N/A  | Landing Slope (%)     | N/A   | N/A  | DWS Length (in)             | N/A  |
|                                         | N/A  | Landing X Slope (%)   | N/A   | N/A  | DWS Full Width?             | N/A  |
|                                         | N/A  | Landing Curb? (Y/N)   | N/A   | N/A  | DWS Offset (in)             | N/A  |
|                                         | N/A  | Shared Landing?       | N/A   |      |                             |      |
|                                         | N/A  | Gutter Ponding?       | N/A   | N/A  | Gutter Slope (%)            | N/A  |
|                                         | N/A  | Gutter Lip Ht (in)    | N/A   | N/A  | Gutter X Slope (%)          | N/A  |
|                                         | N/A  | Painted X Walk1?      | No    | N/A  | Painted X Walk2?            | N/A  |
|                                         |      | X Walk 1 Direction    | To NE |      | X Walk 2 Direction          | N/A  |
|                                         | N/A  | X Walk 1 Width (in)   | N/A   | N/A  | X Walk 2 Width (in)         | N/A  |
|                                         |      | X Walk 1 Slope (%)    | 1.0   |      | X Walk 2 Slope (%)          | N/A  |
|                                         |      | X Walk 1 X Slope (%)  | 6.9   |      | X Walk 2 X Slope (%)        | N/A  |
|                                         | N/A  | Ramp inside XWalk1?   | N/A   | N/A  | Ramp inside XWalk2?         | N/A  |
|                                         |      | Road Slope (%)        | N/A   | N/A  | Clear Space?                | N/A  |
|                                         |      | Road X Slope (%)      | N/A   | N/A  | Clear Space to XWalk (in)   | N/A  |
|                                         | N/A  | Any Obstructions?     | N/A   | N/A  | Storm Grate/Utility Hazard? | N/A  |
|                                         |      | Obstruction Type      |       |      | Storm Grate/Utility Type    |      |
|                                         |      |                       | N/A   |      |                             | N/A  |
|                                         |      |                       |       | Yes  | Surface Condition? (G/P)    | Good |
| _                                       |      |                       |       |      |                             |      |