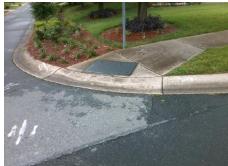

Possible Solutions:

Remove & Replace Entire Ramp.

Surveyor Notes:

N/A

PROW/ADA:

Not Found, R304.2.2, R304.5.3

Total Cost: \$ 1850.00

| Field Measurements/Component Compliance |      |                       |       |      |                             |      |
|-----------------------------------------|------|-----------------------|-------|------|-----------------------------|------|
|                                         | Comp | liance Description    | Data  | Comp | liance Description          | Data |
|                                         | N/A  | Ramp Length (in)      | 18.0  | No   | Ramp Slope (%)              | 12.7 |
|                                         | Yes  | Ramp Width (in)       | 48.0  | No   | Ramp XSlope (%)             | 2.7  |
|                                         | N/A  | Flare Type LT         | N/A   | N/A  | Flare Type RT               | N/A  |
|                                         | N/A  | Flare Slope LT (%)    | N/A   | N/A  | Flare Slope RT (%)          | N/A  |
|                                         | N/A  | Flare Traversable LT? | N/A   | N/A  | Flare Traversable RT?       | N/A  |
|                                         | N/A  | Landing Length (in)   | N/A   | N/A  | DWS Provided?               | N/A  |
|                                         | N/A  | Landing Width (in)    | N/A   | N/A  | DWS Contrast?               | N/A  |
|                                         | N/A  | Landing Slope (%)     | N/A   | N/A  | DWS Length (in)             | N/A  |
|                                         | N/A  | Landing X Slope (%)   | N/A   | N/A  | DWS Full Width?             | N/A  |
|                                         | N/A  | Landing Curb? (Y/N)   | N/A   | N/A  | DWS Offset (in)             | N/A  |
|                                         | N/A  | Shared Landing?       | N/A   |      |                             |      |
|                                         | N/A  | Gutter Ponding?       | N/A   | N/A  | Gutter Slope (%)            | N/A  |
|                                         | N/A  | Gutter Lip Ht (in)    | N/A   | N/A  | Gutter X Slope (%)          | N/A  |
|                                         | N/A  | Painted X Walk1?      | No    | N/A  | Painted X Walk2?            | N/A  |
|                                         |      | X Walk 1 Direction    | To NE |      | X Walk 2 Direction          | N/A  |
|                                         | N/A  | X Walk 1 Width (in)   | N/A   | N/A  | X Walk 2 Width (in)         | N/A  |
|                                         |      | X Walk 1 Slope (%)    | 1.0   |      | X Walk 2 Slope (%)          | N/A  |
|                                         |      | X Walk 1 X Slope (%)  | 6.9   |      | X Walk 2 X Slope (%)        | N/A  |
|                                         | N/A  | Ramp inside XWalk1?   | N/A   | N/A  | Ramp inside XWalk2?         | N/A  |
|                                         |      | Road Slope (%)        | N/A   | N/A  | Clear Space?                | N/A  |
|                                         |      | Road X Slope (%)      | N/A   | N/A  | Clear Space to XWalk (in)   | N/A  |
|                                         | N/A  | Any Obstructions?     | N/A   | N/A  | Storm Grate/Utility Hazard? | N/A  |
|                                         |      | Obstruction Type      |       |      | Storm Grate/Utility Type    |      |
|                                         |      |                       | N/A   |      |                             | N/A  |
|                                         |      |                       |       | Yes  | Surface Condition? (G/P)    | Good |
| _                                       |      |                       |       |      |                             |      |