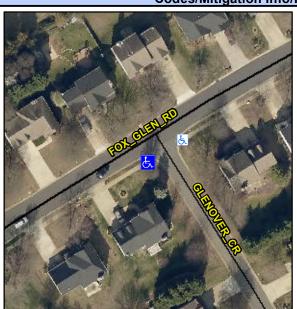

## Access Compliance Report Public Rights-of-Way (Curb Ramps)

Intersection ID: 3052 Main Street: FOX\_GLEN\_RD Cross Street: GLENOVER\_CR Location: S

ADA ID: C0B0EB9AD2A3 Ramp Type: Perp Initial Pass/Fail: Fail Overall Compliance: No Severity Score: 26.25