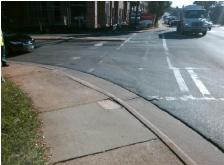

## Field Measurements/Component Compliance

**CENTRAL AV** Street 1 Name Stop Condition-Street 2 Signal Street 2 Name **HAWTHORNE LN** Stop Condition-Street 1 Signal

Possible Solutions: Remove & Replace Curb Ramp With Two New Directional Ramps or Equivalent. Surveyor Notes: N/A PROW/ADA: Not Found, R304.5.1, R304.2.2, R304.5.3

Total Cost: 3200.00

| Compl | iance Description     | Data  | Compl | iance | Description             | Data  |
|-------|-----------------------|-------|-------|-------|-------------------------|-------|
| N/A   | Ramp Length (in)      | 60.0  | No    | Ram   | Slope (%)               | 10.1  |
| No    | Ramp Width (in)       | 40.0  | No    | Ramp  | XSlope (%)              | 7.3   |
| N/A   | Flare Type LT         | N/A   | N/A   | Flare | Type RT                 | N/A   |
| N/A   | Flare Slope LT (%)    | N/A   | N/A   | Flare | Slope RT (%)            | N/A   |
| N/A   | Flare Traversable LT? | N/A   | N/A   | Flare | Traversable RT?         | N/A   |
| N/A   | Landing Length (in)   | N/A   | N/A   | DWS   | Provided?               | N/A   |
| N/A   | Landing Width (in)    | N/A   | N/A   | DWS   | Contrast?               | N/A   |
| N/A   | Landing Slope (%)     | N/A   | N/A   | DWS   | Length (in)             | N/A   |
| N/A   | Landing X Slope (%)   | N/A   | N/A   | DWS   | Full Width?             | N/A   |
| N/A   | Landing Curb? (Y/N)   | N/A   | N/A   | DWS   | Offset (in)             | N/A   |
| N/A   | Shared Landing?       | N/A   |       |       |                         |       |
| N/A   | Gutter Ponding?       | N/A   | N/A   | Gutte | er Slope (%)            | N/A   |
| N/A   | Gutter Lip Ht (in)    | 0.5   | N/A   | Gutte | er X Slope (%)          | N/A   |
| N/A   | Painted X Walk1?      | Yes   | N/A   | Paint | ed X Walk2?             | Yes   |
|       | X Walk 1 Direction    | To S  |       | X Wa  | lk 2 Direction          | To E  |
| N/A   | X Walk 1 Width (in)   | 105.0 | N/A   | X Wa  | lk 2 Width (in)         | 105.0 |
|       | X Walk 1 Slope (%)    | 5.6   |       | X Wa  | lk 2 Slope (%)          | 4.9   |
|       | X Walk 1 X Slope (%)  | 3.5   |       | X Wa  | lk 2 X Slope (%)        | 6.6   |
| N/A   | Ramp inside XWalk1?   | Yes   | N/A   | Ram   | o inside XWalk2?        | Yes   |
|       | Road Slope (%)        | 7.6   | N/A   | Clear | Space?                  | N/A   |
|       | Road X Slope (%)      | 0.0   | N/A   | Clear | Space to XWalk (in)     | N/A   |
| N/A   | Any Obstructions?     | N/A   | N/A   | Storn | n Grate/Utility Hazard? | N/A   |
|       | Obstruction Type      |       |       | Storn | n Grate/Utility Type    |       |
|       |                       | N/A   |       |       |                         | N/A   |