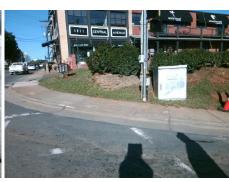

## Field Measurements/Component Compliance

**CENTRAL AV** Street 1 Name Stop Condition-Street 2 Signal Street 2 Name **HAWTHORNE LN** Stop Condition-Street 1 Signal

Possible Solutions: Remove & Replace Curb Ramp With Two New Directional Ramps or Equivalent. Surveyor Notes: N/A PROW/ADA: Not Found, R304.5.1, R304.2.2, R304.5.3

Total Cost: 3200.00

| Compl | iance Description     | Data  | Compl | iance | Description             | Data  |
|-------|-----------------------|-------|-------|-------|-------------------------|-------|
| N/A   | Ramp Length (in)      | 60.0  | No    | Ram   | Slope (%)               | 10.1  |
| No    | Ramp Width (in)       | 40.0  | No    | Ramp  | XSlope (%)              | 7.3   |
| N/A   | Flare Type LT         | N/A   | N/A   | Flare | Type RT                 | N/A   |
| N/A   | Flare Slope LT (%)    | N/A   | N/A   | Flare | Slope RT (%)            | N/A   |
| N/A   | Flare Traversable LT? | N/A   | N/A   | Flare | Traversable RT?         | N/A   |
| N/A   | Landing Length (in)   | N/A   | N/A   | DWS   | Provided?               | N/A   |
| N/A   | Landing Width (in)    | N/A   | N/A   | DWS   | Contrast?               | N/A   |
| N/A   | Landing Slope (%)     | N/A   | N/A   | DWS   | Length (in)             | N/A   |
| N/A   | Landing X Slope (%)   | N/A   | N/A   | DWS   | Full Width?             | N/A   |
| N/A   | Landing Curb? (Y/N)   | N/A   | N/A   | DWS   | Offset (in)             | N/A   |
| N/A   | Shared Landing?       | N/A   |       |       |                         |       |
| N/A   | Gutter Ponding?       | N/A   | N/A   | Gutte | er Slope (%)            | N/A   |
| N/A   | Gutter Lip Ht (in)    | 0.5   | N/A   | Gutte | er X Slope (%)          | N/A   |
| N/A   | Painted X Walk1?      | Yes   | N/A   | Paint | ed X Walk2?             | Yes   |
|       | X Walk 1 Direction    | To S  |       | X Wa  | lk 2 Direction          | To E  |
| N/A   | X Walk 1 Width (in)   | 105.0 | N/A   | X Wa  | lk 2 Width (in)         | 105.0 |
|       | X Walk 1 Slope (%)    | 5.6   |       | X Wa  | lk 2 Slope (%)          | 4.9   |
|       | X Walk 1 X Slope (%)  | 3.5   |       | X Wa  | lk 2 X Slope (%)        | 6.6   |
| N/A   | Ramp inside XWalk1?   | Yes   | N/A   | Ram   | o inside XWalk2?        | Yes   |
|       | Road Slope (%)        | 7.6   | N/A   | Clear | Space?                  | N/A   |
|       | Road X Slope (%)      | 0.0   | N/A   | Clear | Space to XWalk (in)     | N/A   |
| N/A   | Any Obstructions?     | N/A   | N/A   | Storn | n Grate/Utility Hazard? | N/A   |
|       | Obstruction Type      |       |       | Storn | n Grate/Utility Type    |       |
|       |                       | N/A   |       |       |                         | N/A   |