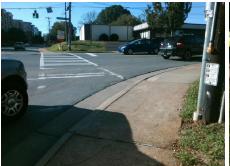

## Field Measurements/Component Compliance

**CENTRAL AV** Street 1 Name Stop Condition-Street 2 Signal Street 2 Name **HAWTHORNE LN** Stop Condition-Street 1 Signal

Possible Solutions: Remove & Replace Curb Ramp With Two New Directional Ramps or Equivalent. Surveyor Notes: N/A PROW/ADA: Not Found, R304.5.1, R304.2.2, R304.5.3

Total Cost: 3200.00

| Compl | iance Description     | Data  | Compl | iance | Description             | Data  |
|-------|-----------------------|-------|-------|-------|-------------------------|-------|
| N/A   | Ramp Length (in)      | 60.0  | No    | Ram   | Slope (%)               | 10.1  |
| No    | Ramp Width (in)       | 40.0  | No    | Ramp  | XSlope (%)              | 7.3   |
| N/A   | Flare Type LT         | N/A   | N/A   | Flare | Type RT                 | N/A   |
| N/A   | Flare Slope LT (%)    | N/A   | N/A   | Flare | Slope RT (%)            | N/A   |
| N/A   | Flare Traversable LT? | N/A   | N/A   | Flare | Traversable RT?         | N/A   |
| N/A   | Landing Length (in)   | N/A   | N/A   | DWS   | Provided?               | N/A   |
| N/A   | Landing Width (in)    | N/A   | N/A   | DWS   | Contrast?               | N/A   |
| N/A   | Landing Slope (%)     | N/A   | N/A   | DWS   | Length (in)             | N/A   |
| N/A   | Landing X Slope (%)   | N/A   | N/A   | DWS   | Full Width?             | N/A   |
| N/A   | Landing Curb? (Y/N)   | N/A   | N/A   | DWS   | Offset (in)             | N/A   |
| N/A   | Shared Landing?       | N/A   |       |       |                         |       |
| N/A   | Gutter Ponding?       | N/A   | N/A   | Gutte | er Slope (%)            | N/A   |
| N/A   | Gutter Lip Ht (in)    | 0.5   | N/A   | Gutte | er X Slope (%)          | N/A   |
| N/A   | Painted X Walk1?      | Yes   | N/A   | Paint | ed X Walk2?             | Yes   |
|       | X Walk 1 Direction    | To S  |       | X Wa  | lk 2 Direction          | To E  |
| N/A   | X Walk 1 Width (in)   | 105.0 | N/A   | X Wa  | lk 2 Width (in)         | 105.0 |
|       | X Walk 1 Slope (%)    | 5.6   |       | X Wa  | lk 2 Slope (%)          | 4.9   |
|       | X Walk 1 X Slope (%)  | 3.5   |       | X Wa  | lk 2 X Slope (%)        | 6.6   |
| N/A   | Ramp inside XWalk1?   | Yes   | N/A   | Ram   | o inside XWalk2?        | Yes   |
|       | Road Slope (%)        | 7.6   | N/A   | Clear | Space?                  | N/A   |
|       | Road X Slope (%)      | 0.0   | N/A   | Clear | Space to XWalk (in)     | N/A   |
| N/A   | Any Obstructions?     | N/A   | N/A   | Storn | n Grate/Utility Hazard? | N/A   |
|       | Obstruction Type      |       |       | Storn | n Grate/Utility Type    |       |
|       |                       | N/A   |       |       |                         | N/A   |