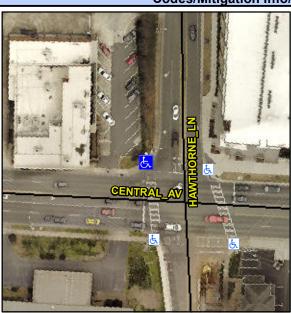

## **Access Compliance Report Public Rights-of-Way** (Curb Ramps)

Intersection ID: 13007 Main Street: HAWTHORNE LN **Cross Street: CENTRAL AV** Location: NW Ramp Type: PerpDiag Initial Pass/Fail: Fail **Overall Compliance: No** Severity Score: 46.25 **ADA ID: C0B61E00A8E0** 

## Field Measurements/Component Compliance

**CENTRAL AV** Street 1 Name Stop Condition-Street 2 Signal Street 2 Name **HAWTHORNE LN** Stop Condition-Street 1 Signal

Possible Solutions: Remove & Replace Curb Ramp With Two New Directional Ramps or Equivalent. Surveyor Notes: N/A PROW/ADA: Not Found, R304.5.1, R304.2.2, R304.5.3