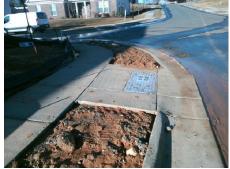

## **Access Compliance Report Public Rights-of-Way** (Curb Ramps)

Main Street: POPE\_FARM\_RD Intersection ID: 49140 Cross Street: CEMKEY\_WAY\_CT Location: SE **Overall Compliance: No** ADA ID: C0B706BB72B2 Ramp Type: Perp Initial Pass/Fail: Fail **Severity Score:** 8.75

Total Cost:

1850.00

| Field Measurements/Component Compliance |                       |      |      |        |                         |      |  |  |
|-----------------------------------------|-----------------------|------|------|--------|-------------------------|------|--|--|
| Comp                                    | liance Description    | Data | Comp | liance | Description             | Data |  |  |
| N/A                                     | Ramp Length (in)      | 52.0 | Yes  | Ramp   | Slope (%)               | 7.2  |  |  |
| No                                      | Ramp Width (in)       | 47.0 | Yes  | Ramp   | XSlope (%)              | 0.5  |  |  |
| N/A                                     | Flare Type LT         | N/A  | N/A  | Flare  | Type RT                 | N/A  |  |  |
| N/A                                     | Flare Slope LT (%)    | N/A  | N/A  | Flare  | Slope RT (%)            | N/A  |  |  |
| N/A                                     | Flare Traversable LT? | N/A  | N/A  | Flare  | Traversable RT?         | N/A  |  |  |
| N/A                                     | Landing Length (in)   | N/A  | N/A  | DWS    | Provided?               | N/A  |  |  |
| N/A                                     | Landing Width (in)    | N/A  | N/A  | DWS    | Contrast?               | N/A  |  |  |
| N/A                                     | Landing Slope (%)     | N/A  | N/A  | DWS    | Length (in)             | N/A  |  |  |
| N/A                                     | Landing X Slope (%)   | N/A  | N/A  | DWS    | Full Width?             | N/A  |  |  |
| N/A                                     | Landing Curb? (Y/N)   | N/A  | N/A  | DWS    | Offset (in)             | N/A  |  |  |
| N/A                                     | Shared Landing?       | N/A  |      |        |                         |      |  |  |
| N/A                                     | Gutter Ponding?       | Yes  | N/A  | Gutte  | r Slope (%)             | N/A  |  |  |
| N/A                                     | Gutter Lip Ht (in)    | N/A  | N/A  | Gutte  | r X Slope (%)           | N/A  |  |  |
| N/A                                     | Painted X Walk1?      | No   | N/A  | Paint  | ed X Walk2?             | N/A  |  |  |
|                                         | X Walk 1 Direction    | To N |      | X Wa   | lk 2 Direction          | N/A  |  |  |
| N/A                                     | X Walk 1 Width (in)   | N/A  | N/A  | X Wa   | lk 2 Width (in)         | N/A  |  |  |
|                                         | X Walk 1 Slope (%)    | 4.2  |      | X Wa   | lk 2 Slope (%)          | N/A  |  |  |
|                                         | X Walk 1 X Slope (%)  | 0.7  |      | X Wa   | lk 2 X Slope (%)        | N/A  |  |  |
| N/A                                     | Ramp inside XWalk1?   | N/A  | N/A  | Ramp   | inside XWalk2?          | N/A  |  |  |
|                                         | Road Slope (%)        | N/A  | N/A  | Clear  | Space?                  | N/A  |  |  |
|                                         | Road X Slope (%)      | N/A  | N/A  | Clear  | Space to XWalk (in)     | N/A  |  |  |
| N/A                                     | Any Obstructions?     | N/A  | N/A  | Storm  | n Grate/Utility Hazard? | N/A  |  |  |
|                                         | Obstruction Type      |      |      | Storm  | n Grate/Utility Type    |      |  |  |
|                                         |                       | N/A  |      |        |                         | N/A  |  |  |
|                                         |                       |      | Yes  | Surfa  | ce Condition? (G/P)     | Good |  |  |