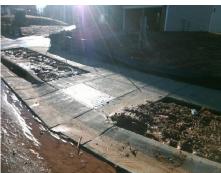

## **Access Compliance Report Public Rights-of-Way** (Curb Ramps)

Main Street: POPE\_FARM\_RD Intersection ID: 49140 Cross Street: CEMKEY\_WAY\_CT Location: SE **Overall Compliance: No** ADA ID: C0B706BB72B2 Ramp Type: Perp Initial Pass/Fail: Fail **Severity Score:** 8.75

Total Cost:

1850.00

| Field Measurements/Component Compliance |                       |      |      |        |                         |      |  |  |
|-----------------------------------------|-----------------------|------|------|--------|-------------------------|------|--|--|
| Comp                                    | liance Description    | Data | Comp | liance | Description             | Data |  |  |
| N/A                                     | Ramp Length (in)      | 52.0 | Yes  | Ramp   | Slope (%)               | 7.2  |  |  |
| No                                      | Ramp Width (in)       | 47.0 | Yes  | Ramp   | XSlope (%)              | 0.5  |  |  |
| N/A                                     | Flare Type LT         | N/A  | N/A  | Flare  | Type RT                 | N/A  |  |  |
| N/A                                     | Flare Slope LT (%)    | N/A  | N/A  | Flare  | Slope RT (%)            | N/A  |  |  |
| N/A                                     | Flare Traversable LT? | N/A  | N/A  | Flare  | Traversable RT?         | N/A  |  |  |
| N/A                                     | Landing Length (in)   | N/A  | N/A  | DWS    | Provided?               | N/A  |  |  |
| N/A                                     | Landing Width (in)    | N/A  | N/A  | DWS    | Contrast?               | N/A  |  |  |
| N/A                                     | Landing Slope (%)     | N/A  | N/A  | DWS    | Length (in)             | N/A  |  |  |
| N/A                                     | Landing X Slope (%)   | N/A  | N/A  | DWS    | Full Width?             | N/A  |  |  |
| N/A                                     | Landing Curb? (Y/N)   | N/A  | N/A  | DWS    | Offset (in)             | N/A  |  |  |
| N/A                                     | Shared Landing?       | N/A  |      |        |                         |      |  |  |
| N/A                                     | Gutter Ponding?       | Yes  | N/A  | Gutte  | r Slope (%)             | N/A  |  |  |
| N/A                                     | Gutter Lip Ht (in)    | N/A  | N/A  | Gutte  | r X Slope (%)           | N/A  |  |  |
| N/A                                     | Painted X Walk1?      | No   | N/A  | Paint  | ed X Walk2?             | N/A  |  |  |
|                                         | X Walk 1 Direction    | To N |      | X Wa   | lk 2 Direction          | N/A  |  |  |
| N/A                                     | X Walk 1 Width (in)   | N/A  | N/A  | X Wa   | lk 2 Width (in)         | N/A  |  |  |
|                                         | X Walk 1 Slope (%)    | 4.2  |      | X Wa   | lk 2 Slope (%)          | N/A  |  |  |
|                                         | X Walk 1 X Slope (%)  | 0.7  |      | X Wa   | lk 2 X Slope (%)        | N/A  |  |  |
| N/A                                     | Ramp inside XWalk1?   | N/A  | N/A  | Ramp   | inside XWalk2?          | N/A  |  |  |
|                                         | Road Slope (%)        | N/A  | N/A  | Clear  | Space?                  | N/A  |  |  |
|                                         | Road X Slope (%)      | N/A  | N/A  | Clear  | Space to XWalk (in)     | N/A  |  |  |
| N/A                                     | Any Obstructions?     | N/A  | N/A  | Storm  | n Grate/Utility Hazard? | N/A  |  |  |
|                                         | Obstruction Type      |      |      | Storm  | n Grate/Utility Type    |      |  |  |
|                                         |                       | N/A  |      |        |                         | N/A  |  |  |
|                                         |                       |      | Yes  | Surfa  | ce Condition? (G/P)     | Good |  |  |