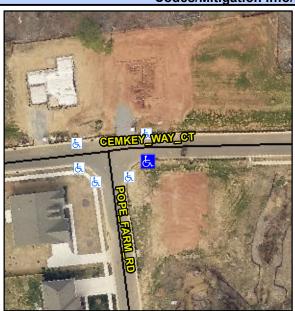

## **Access Compliance Report Public Rights-of-Way** (Curb Ramps)

Main Street: POPE\_FARM\_RD Intersection ID: 49140 Cross Street: CEMKEY\_WAY\_CT Location: SE **Overall Compliance: No** ADA ID: C0B706BB72B2 Ramp Type: Perp Initial Pass/Fail: Fail **Severity Score:** 8.75

Codes/Mitigation Info/Possible Solution

Street 1 Name **CEMKEY WAY CT** Stop Condition-Street 2 None Street 2 Name N/A Stop Condition-Street 1 N/A

| Possible Solution             |      |
|-------------------------------|------|
| Possible Solutions:           | Comp |
| Remove & Replace Entire Ramp. | N/A  |
|                               | No   |
|                               | N/A  |
|                               | N/A  |
|                               | N/A  |
|                               | N/A  |
| Surveyor Notes:               | N/A  |
| N/A                           | N/A  |
|                               | N/A  |
|                               | N/A  |
|                               | N/A  |
| PROW/ADA:                     | N/A  |
| Not Found, R304.5.1           | N/A  |
|                               | N/A  |
|                               | N/A  |
|                               | N/A  |
|                               |      |