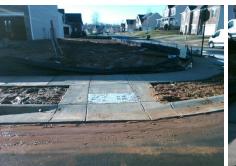

## **Access Compliance Report Public Rights-of-Way** (Curb Ramps)

Main Street: POPE\_FARM\_RD Intersection ID: 49140 Cross Street: CEMKEY\_WAY\_CT Location: SE **Overall Compliance: No** ADA ID: C0B706BB72B2 Ramp Type: Perp Initial Pass/Fail: Fail **Severity Score:** 8.75

Total Cost:

1850.00

| Field Measurements/Component Compliance |                       |      |      |        |                         |      |  |  |
|-----------------------------------------|-----------------------|------|------|--------|-------------------------|------|--|--|
| Comp                                    | liance Description    | Data | Comp | liance | Description             | Data |  |  |
| N/A                                     | Ramp Length (in)      | 52.0 | Yes  | Ramp   | Slope (%)               | 7.2  |  |  |
| No                                      | Ramp Width (in)       | 47.0 | Yes  | Ramp   | XSlope (%)              | 0.5  |  |  |
| N/A                                     | Flare Type LT         | N/A  | N/A  | Flare  | Type RT                 | N/A  |  |  |
| N/A                                     | Flare Slope LT (%)    | N/A  | N/A  | Flare  | Slope RT (%)            | N/A  |  |  |
| N/A                                     | Flare Traversable LT? | N/A  | N/A  | Flare  | Traversable RT?         | N/A  |  |  |
| N/A                                     | Landing Length (in)   | N/A  | N/A  | DWS    | Provided?               | N/A  |  |  |
| N/A                                     | Landing Width (in)    | N/A  | N/A  | DWS    | Contrast?               | N/A  |  |  |
| N/A                                     | Landing Slope (%)     | N/A  | N/A  | DWS    | Length (in)             | N/A  |  |  |
| N/A                                     | Landing X Slope (%)   | N/A  | N/A  | DWS    | Full Width?             | N/A  |  |  |
| N/A                                     | Landing Curb? (Y/N)   | N/A  | N/A  | DWS    | Offset (in)             | N/A  |  |  |
| N/A                                     | Shared Landing?       | N/A  |      |        |                         |      |  |  |
| N/A                                     | Gutter Ponding?       | Yes  | N/A  | Gutte  | r Slope (%)             | N/A  |  |  |
| N/A                                     | Gutter Lip Ht (in)    | N/A  | N/A  | Gutte  | r X Slope (%)           | N/A  |  |  |
| N/A                                     | Painted X Walk1?      | No   | N/A  | Paint  | ed X Walk2?             | N/A  |  |  |
|                                         | X Walk 1 Direction    | To N |      | X Wa   | lk 2 Direction          | N/A  |  |  |
| N/A                                     | X Walk 1 Width (in)   | N/A  | N/A  | X Wa   | lk 2 Width (in)         | N/A  |  |  |
|                                         | X Walk 1 Slope (%)    | 4.2  |      | X Wa   | lk 2 Slope (%)          | N/A  |  |  |
|                                         | X Walk 1 X Slope (%)  | 0.7  |      | X Wa   | lk 2 X Slope (%)        | N/A  |  |  |
| N/A                                     | Ramp inside XWalk1?   | N/A  | N/A  | Ramp   | inside XWalk2?          | N/A  |  |  |
|                                         | Road Slope (%)        | N/A  | N/A  | Clear  | Space?                  | N/A  |  |  |
|                                         | Road X Slope (%)      | N/A  | N/A  | Clear  | Space to XWalk (in)     | N/A  |  |  |
| N/A                                     | Any Obstructions?     | N/A  | N/A  | Storm  | n Grate/Utility Hazard? | N/A  |  |  |
|                                         | Obstruction Type      |      |      | Storm  | n Grate/Utility Type    |      |  |  |
|                                         |                       | N/A  |      |        |                         | N/A  |  |  |
|                                         |                       |      | Yes  | Surfa  | ce Condition? (G/P)     | Good |  |  |