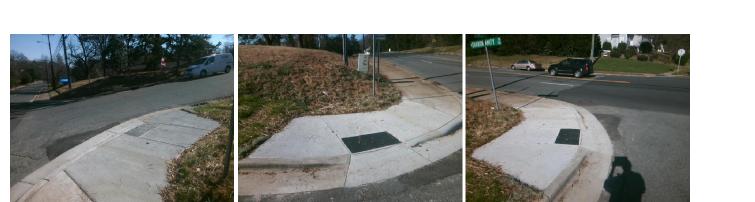

## Access Compliance Report Public Rights-of-Way (Curb Ramps)

|                                         | •                            |         |                                         |                       |                   |                             |                             |       |  |
|-----------------------------------------|------------------------------|---------|-----------------------------------------|-----------------------|-------------------|-----------------------------|-----------------------------|-------|--|
| Intersection ID: 17610 Main S           | Main Street: SHARON_AMITY_RD |         |                                         | EMORY_LN              | Location:         | SW                          |                             |       |  |
| ADA ID: C0B734720400 Ramp               | Ramp Type: PerpDiag          |         |                                         | il: Fail Overall (    | o Severity Score: | 25                          |                             |       |  |
| Codes/Mitigation Info/Possible Solution |                              |         | Field Measurements/Component Compliance |                       |                   |                             |                             |       |  |
| N ESTATOR AMERICA                       | Possible Solutions:          | C       |                                         |                       |                   | Compliance Description Data |                             |       |  |
|                                         | Remove & Replace Curb Ramp W | /ith N/ | A                                       | Ramp Length (in)      | 85.0              | Yes                         | Ramp Slope (%)              | 7.5   |  |
|                                         | Two New Directional Ramps or | Ye      | es                                      | Ramp Width (in)       | 50.0              | No                          | Ramp XSlope (%)             | 8.8   |  |
|                                         | Equivalent.                  | N/      | Α                                       | Flare Type LT         | N/A               | N/A                         | Flare Type RT               | N/A   |  |
|                                         |                              | N/      | Α                                       | Flare Slope LT (%)    | N/A               | N/A                         | Flare Slope RT (%)          | N/A   |  |
|                                         | a Ba                         | N/      | A                                       | Flare Traversable LT? | N/A               | N/A                         | Flare Traversable RT?       | N/A   |  |
|                                         |                              | N/      | Α                                       | Landing Length (in)   | N/A               | N/A                         | DWS Provided?               | N/A   |  |
|                                         | Surveyor Notes:              | N/      | Α                                       | Landing Width (in)    | N/A               | N/A                         | DWS Contrast?               | N/A   |  |
|                                         | N/A                          | N/      | Α                                       | Landing Slope (%)     | N/A               | N/A                         | DWS Length (in)             | N/A   |  |
|                                         |                              | N/      | Α                                       | Landing X Slope (%)   | N/A               | N/A                         | DWS Full Width?             | N/A   |  |
|                                         |                              | N/      | Α                                       | Landing Curb? (Y/N)   | N/A               | N/A                         | DWS Offset (in)             | N/A   |  |
|                                         |                              | N/      | Α                                       | Shared Landing?       | N/A               |                             |                             |       |  |
|                                         | PROW/ADA:                    | N/      | Α                                       | Gutter Ponding?       | N/A               | N/A                         | Gutter Slope (%)            | N/A   |  |
|                                         | Not Found, R304.5.3          | N/      | Ά                                       | Gutter Lip Ht (in)    | N/A               | N/A                         | Gutter X Slope (%)          | N/A   |  |
|                                         |                              | N/      | A                                       | Painted X Walk1?      | No                | N/A                         | Painted X Walk2?            | No    |  |
|                                         |                              |         |                                         | X Walk 1 Direction    | To NE             |                             | X Walk 2 Direction          | To SE |  |
|                                         |                              | N/      | A                                       | X Walk 1 Width (in)   | N/A               | N/A                         | X Walk 2 Width (in)         | N/A   |  |
| Street 1 Name EMORY LN                  |                              |         |                                         | X Walk 1 Slope (%)    | 0.3               |                             | X Walk 2 Slope (%)          | 5.4   |  |
| Stop Condition-Street 2 StopSign        |                              |         |                                         | X Walk 1 X Slope (%)  | 7.7               |                             | X Walk 2 X Slope (%)        | 0.1   |  |
| Street 2 Name N SHARON AMITY RD         |                              | N/      | A                                       | Ramp inside XWalk1?   | N/A               | N/A                         | Ramp inside XWalk2?         | N/A   |  |
| Stop Condition-Street 1 None            |                              |         |                                         | Road Slope (%)        | 6.3               | N/A                         | Clear Space?                | N/A   |  |
|                                         |                              |         |                                         | Road X Slope (%)      | 0.7               | N/A                         | Clear Space to XWalk (in)   | N/A   |  |
|                                         |                              | N       | / <b>A</b>                              | Any Obstructions?     | N/A               | N/A                         | Storm Grate/Utility Hazard? | N/A   |  |
|                                         | Total Cost: \$ 32            | 200.00  |                                         | Obstruction Type      |                   |                             | Storm Grate/Utility Type    |       |  |
|                                         |                              |         |                                         |                       | N/A               |                             | , ,,                        | N/A   |  |

Yes Surface Condition? (G/P) Good