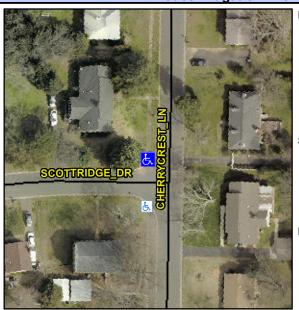

## Access Compliance Report Public Rights-of-Way (Curb Ramps)

Intersection ID: 19818 Main Street: CHERRYCREST\_LN Cross Street: SCOTTRIDGE\_DR Location: NW

ADA ID: C0B9AE4928FB Ramp Type: PerpDiag Initial Pass/Fail: Fail Overall Compliance: No Severity Score: 26.25