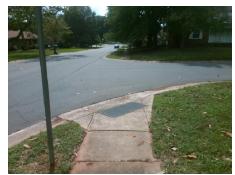

## Access Compliance Report Public Rights-of-Way (Curb Ramps)

Intersection ID: 19818 Main Street: CHERRYCREST\_LN Cross Street: SCOTTRIDGE\_DR Location: NW

ADA ID: C0B9AE4928FB Ramp Type: PerpDiag Initial Pass/Fail: Fail Overall Compliance: No Severity Score: 26.25

## Field Measurements/Component Compliance

Street 1 Name
Stop Condition-Street 2
Street 2 Name
Stop Condition-Street 1

SCOTTRIDGE DR StopSign CHERRYCREST LN None Possible Solutions:

Remove & Replace Curb Ramp With
Two New Directional Ramps or
Equivalent.