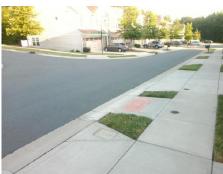

| Total Cost: |  | \$<br>1850.00 |
|-------------|--|---------------|

|      | Field Measurements/Component Compliance |       |      |                             |      |  |  |  |  |
|------|-----------------------------------------|-------|------|-----------------------------|------|--|--|--|--|
| Comp | liance Description                      | Data  | Comp | liance Description          | Data |  |  |  |  |
| N/A  | Ramp Length (in)                        | 47.5  | No   | Ramp Slope (%)              | 8.9  |  |  |  |  |
| No   | Ramp Width (in)                         | 47.5  | No   | Ramp XSlope (%)             | 7.0  |  |  |  |  |
| N/A  | Flare Type LT                           | N/A   | N/A  | Flare Type RT               | N/A  |  |  |  |  |
| N/A  | Flare Slope LT (%)                      | N/A   | N/A  | Flare Slope RT (%)          | N/A  |  |  |  |  |
| N/A  | Flare Traversable LT?                   | N/A   | N/A  | Flare Traversable RT?       | N/A  |  |  |  |  |
| N/A  | Landing Length (in)                     | N/A   | N/A  | DWS Provided?               | N/A  |  |  |  |  |
| N/A  | Landing Width (in)                      | N/A   | N/A  | DWS Contrast?               | N/A  |  |  |  |  |
| N/A  | Landing Slope (%)                       | N/A   | N/A  | DWS Length (in)             | N/A  |  |  |  |  |
| N/A  | Landing X Slope (%)                     | N/A   | N/A  | DWS Full Width?             | N/A  |  |  |  |  |
| N/A  | Landing Curb? (Y/N)                     | N/A   | N/A  | DWS Offset (in)             | N/A  |  |  |  |  |
| N/A  | Shared Landing?                         | N/A   |      |                             |      |  |  |  |  |
| N/A  | Gutter Ponding?                         | N/A   | N/A  | Gutter Slope (%)            | N/A  |  |  |  |  |
| N/A  | Gutter Lip Ht (in)                      | N/A   | N/A  | Gutter X Slope (%)          | N/A  |  |  |  |  |
| N/A  | Painted X Walk1?                        | No    | N/A  | Painted X Walk2?            | N/A  |  |  |  |  |
|      | X Walk 1 Direction                      | To SW |      | X Walk 2 Direction          | N/A  |  |  |  |  |
| N/A  | X Walk 1 Width (in)                     | N/A   | N/A  | X Walk 2 Width (in)         | N/A  |  |  |  |  |
|      | X Walk 1 Slope (%)                      | 4.5   |      | X Walk 2 Slope (%)          | N/A  |  |  |  |  |
|      | X Walk 1 X Slope (%)                    | 5.3   |      | X Walk 2 X Slope (%)        | N/A  |  |  |  |  |
| N/A  | Ramp inside XWalk1?                     | N/A   | N/A  | Ramp inside XWalk2?         | N/A  |  |  |  |  |
|      | Road Slope (%)                          | N/A   | N/A  | Clear Space?                | N/A  |  |  |  |  |
|      | Road X Slope (%)                        | N/A   | N/A  | Clear Space to XWalk (in)   | N/A  |  |  |  |  |
| N/A  | Any Obstructions?                       | N/A   | N/A  | Storm Grate/Utility Hazard? | N/A  |  |  |  |  |
|      | Obstruction Type                        |       | l    | Storm Grate/Utility Type    |      |  |  |  |  |
|      |                                         | N/A   |      |                             | N/A  |  |  |  |  |
|      |                                         |       | Yes  | Surface Condition? (G/P)    | Good |  |  |  |  |
|      |                                         |       |      |                             |      |  |  |  |  |