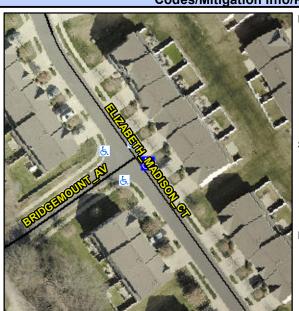

## Access Compliance Report Public Rights-of-Way (Curb Ramps)

Intersection ID: 43738 Main Street: BRIDGEMOUNT\_AV Cross Street: ELIZABETH\_MADISON\_CT Location: SE

ADA ID: C0C18BB041C6 Ramp Type: Perp Initial Pass/Fail: Fail Overall Compliance: No Severity Score: 46.25

## Field Measurements/Component Compliance

| Street 1 Name           | ELIZABETH MADISON CT |
|-------------------------|----------------------|
| Stop Condition-Street 2 | None                 |
| Street 2 Name           | N/A                  |
| Stop Condition-Street 1 | N/A                  |