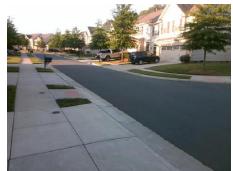

| Total Cost: |  | \$<br>1850.00 |
|-------------|--|---------------|

|      | Field Measurements/Component Compliance |       |      |                             |      |  |  |  |  |
|------|-----------------------------------------|-------|------|-----------------------------|------|--|--|--|--|
| Comp | liance Description                      | Data  | Comp | liance Description          | Data |  |  |  |  |
| N/A  | Ramp Length (in)                        | 47.5  | No   | Ramp Slope (%)              | 8.9  |  |  |  |  |
| No   | Ramp Width (in)                         | 47.5  | No   | Ramp XSlope (%)             | 7.0  |  |  |  |  |
| N/A  | Flare Type LT                           | N/A   | N/A  | Flare Type RT               | N/A  |  |  |  |  |
| N/A  | Flare Slope LT (%)                      | N/A   | N/A  | Flare Slope RT (%)          | N/A  |  |  |  |  |
| N/A  | Flare Traversable LT?                   | N/A   | N/A  | Flare Traversable RT?       | N/A  |  |  |  |  |
| N/A  | Landing Length (in)                     | N/A   | N/A  | DWS Provided?               | N/A  |  |  |  |  |
| N/A  | Landing Width (in)                      | N/A   | N/A  | DWS Contrast?               | N/A  |  |  |  |  |
| N/A  | Landing Slope (%)                       | N/A   | N/A  | DWS Length (in)             | N/A  |  |  |  |  |
| N/A  | Landing X Slope (%)                     | N/A   | N/A  | DWS Full Width?             | N/A  |  |  |  |  |
| N/A  | Landing Curb? (Y/N)                     | N/A   | N/A  | DWS Offset (in)             | N/A  |  |  |  |  |
| N/A  | Shared Landing?                         | N/A   |      |                             |      |  |  |  |  |
| N/A  | Gutter Ponding?                         | N/A   | N/A  | Gutter Slope (%)            | N/A  |  |  |  |  |
| N/A  | Gutter Lip Ht (in)                      | N/A   | N/A  | Gutter X Slope (%)          | N/A  |  |  |  |  |
| N/A  | Painted X Walk1?                        | No    | N/A  | Painted X Walk2?            | N/A  |  |  |  |  |
|      | X Walk 1 Direction                      | To SW |      | X Walk 2 Direction          | N/A  |  |  |  |  |
| N/A  | X Walk 1 Width (in)                     | N/A   | N/A  | X Walk 2 Width (in)         | N/A  |  |  |  |  |
|      | X Walk 1 Slope (%)                      | 4.5   |      | X Walk 2 Slope (%)          | N/A  |  |  |  |  |
|      | X Walk 1 X Slope (%)                    | 5.3   |      | X Walk 2 X Slope (%)        | N/A  |  |  |  |  |
| N/A  | Ramp inside XWalk1?                     | N/A   | N/A  | Ramp inside XWalk2?         | N/A  |  |  |  |  |
|      | Road Slope (%)                          | N/A   | N/A  | Clear Space?                | N/A  |  |  |  |  |
|      | Road X Slope (%)                        | N/A   | N/A  | Clear Space to XWalk (in)   | N/A  |  |  |  |  |
| N/A  | Any Obstructions?                       | N/A   | N/A  | Storm Grate/Utility Hazard? | N/A  |  |  |  |  |
|      | Obstruction Type                        |       | l    | Storm Grate/Utility Type    |      |  |  |  |  |
|      |                                         | N/A   |      |                             | N/A  |  |  |  |  |
|      |                                         |       | Yes  | Surface Condition? (G/P)    | Good |  |  |  |  |
|      |                                         |       |      |                             |      |  |  |  |  |