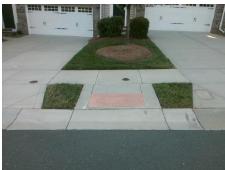

| Total Cost: |  | \$<br>1850.00 |
|-------------|--|---------------|

|      | Field Measurements/Component Compliance |       |      |                             |      |  |  |  |  |
|------|-----------------------------------------|-------|------|-----------------------------|------|--|--|--|--|
| Comp | liance Description                      | Data  | Comp | liance Description          | Data |  |  |  |  |
| N/A  | Ramp Length (in)                        | 47.5  | No   | Ramp Slope (%)              | 8.9  |  |  |  |  |
| No   | Ramp Width (in)                         | 47.5  | No   | Ramp XSlope (%)             | 7.0  |  |  |  |  |
| N/A  | Flare Type LT                           | N/A   | N/A  | Flare Type RT               | N/A  |  |  |  |  |
| N/A  | Flare Slope LT (%)                      | N/A   | N/A  | Flare Slope RT (%)          | N/A  |  |  |  |  |
| N/A  | Flare Traversable LT?                   | N/A   | N/A  | Flare Traversable RT?       | N/A  |  |  |  |  |
| N/A  | Landing Length (in)                     | N/A   | N/A  | DWS Provided?               | N/A  |  |  |  |  |
| N/A  | Landing Width (in)                      | N/A   | N/A  | DWS Contrast?               | N/A  |  |  |  |  |
| N/A  | Landing Slope (%)                       | N/A   | N/A  | DWS Length (in)             | N/A  |  |  |  |  |
| N/A  | Landing X Slope (%)                     | N/A   | N/A  | DWS Full Width?             | N/A  |  |  |  |  |
| N/A  | Landing Curb? (Y/N)                     | N/A   | N/A  | DWS Offset (in)             | N/A  |  |  |  |  |
| N/A  | Shared Landing?                         | N/A   |      |                             |      |  |  |  |  |
| N/A  | Gutter Ponding?                         | N/A   | N/A  | Gutter Slope (%)            | N/A  |  |  |  |  |
| N/A  | Gutter Lip Ht (in)                      | N/A   | N/A  | Gutter X Slope (%)          | N/A  |  |  |  |  |
| N/A  | Painted X Walk1?                        | No    | N/A  | Painted X Walk2?            | N/A  |  |  |  |  |
|      | X Walk 1 Direction                      | To SW |      | X Walk 2 Direction          | N/A  |  |  |  |  |
| N/A  | X Walk 1 Width (in)                     | N/A   | N/A  | X Walk 2 Width (in)         | N/A  |  |  |  |  |
|      | X Walk 1 Slope (%)                      | 4.5   |      | X Walk 2 Slope (%)          | N/A  |  |  |  |  |
|      | X Walk 1 X Slope (%)                    | 5.3   |      | X Walk 2 X Slope (%)        | N/A  |  |  |  |  |
| N/A  | Ramp inside XWalk1?                     | N/A   | N/A  | Ramp inside XWalk2?         | N/A  |  |  |  |  |
|      | Road Slope (%)                          | N/A   | N/A  | Clear Space?                | N/A  |  |  |  |  |
|      | Road X Slope (%)                        | N/A   | N/A  | Clear Space to XWalk (in)   | N/A  |  |  |  |  |
| N/A  | Any Obstructions?                       | N/A   | N/A  | Storm Grate/Utility Hazard? | N/A  |  |  |  |  |
|      | Obstruction Type                        |       | l    | Storm Grate/Utility Type    |      |  |  |  |  |
|      |                                         | N/A   |      |                             | N/A  |  |  |  |  |
|      |                                         |       | Yes  | Surface Condition? (G/P)    | Good |  |  |  |  |
|      |                                         |       |      |                             |      |  |  |  |  |