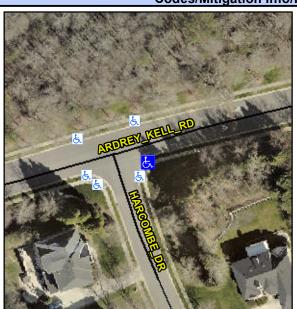

## **Access Compliance Report Public Rights-of-Way** (Curb Ramps)

Intersection ID: 45220 Main Street: ARDREY\_KELL\_RD Cross Street: HARCOMBE\_DR Location: SE **Overall Compliance: No** Severity Score: 21.25 **ADA ID: C0C7E36A5B76** Ramp Type: Perp Initial Pass/Fail: Fail