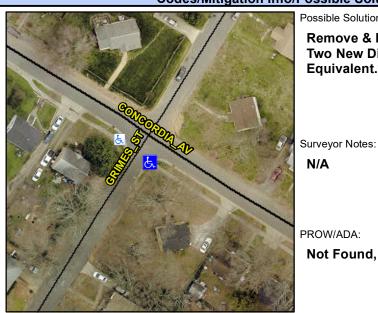

## **Access Compliance Report Public Rights-of-Way** (Curb Ramps)

Main Street: CONCORDIA\_AV Intersection ID: 9823 **Cross Street: GRIMES ST** Location: **ADA ID: C0D2FAD811EE** Ramp Type: BlendTrans1 Initial Pass/Fail: Fail **Overall Compliance: No Severity Score:** 1.25

## Field Measurements/Component Compliance

**GRIMES ST** Street 1 Name Stop Condition-Street 1 StopSign Street 2 Name N/A Stop Condition-Street 2 N/A Possible Solutions: **Remove & Replace Curb Ramp With** Two New Directional Ramps or Equivalent.