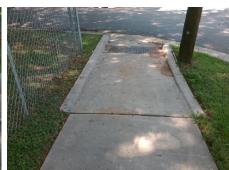

## Field Measurements/Component Compliance

**GRIMES ST** Street 1 Name Stop Condition-Street 1 StopSign Street 2 Name N/A Stop Condition-Street 2 N/A Possible Solutions: **Remove & Replace Curb Ramp With** Two New Directional Ramps or Equivalent.

N/A

PROW/ADA:

Not Found, R304.5.3

Total Cost:

3200.00

| Field Measurements/Component Compliance |                       |       |                        |                             |      |
|-----------------------------------------|-----------------------|-------|------------------------|-----------------------------|------|
| Compliance Description                  |                       | Data  | Compliance Description |                             | Data |
| N/A                                     | Ramp Length (in)      | 119.0 | Yes                    | BlendTrans Slope (%)        | 0.4  |
| Yes                                     | Ramp Width (in)       | 58.5  | No                     | BlendTrans XSlope (%)       | 3.5  |
| N/A                                     | Flare Type LT         | N/A   | N/A                    | Flare Type RT               | N/A  |
| N/A                                     | Flare Slope LT (%)    | N/A   | N/A                    | Flare Slope RT (%)          | N/A  |
| N/A                                     | Flare Traversable LT? | N/A   | N/A                    | Flare Traversable RT?       | N/A  |
| N/A                                     | Landing Length (in)   | N/A   | N/A                    | DWS Provided?               | N/A  |
| N/A                                     | Landing Width (in)    | N/A   | N/A                    | DWS Contrast?               | N/A  |
| N/A                                     | Landing Slope (%)     | N/A   | N/A                    | DWS Length (in)             | N/A  |
| N/A                                     | Landing X Slope (%)   | N/A   | N/A                    | DWS Full Width?             | N/A  |
| N/A                                     | Landing Curb? (Y/N)   | N/A   | N/A                    | DWS Offset (in)             | N/A  |
| N/A                                     | Shared Landing?       | N/A   |                        |                             |      |
| N/A                                     | Gutter Ponding?       | N/A   | N/A                    | Gutter Slope (%)            | N/A  |
| N/A                                     | Gutter Lip Ht (in)    | N/A   | N/A                    | Gutter X Slope (%)          | N/A  |
| N/A                                     | Painted X Walk1?      | No    | N/A                    | Painted X Walk2?            | N/A  |
|                                         | X Walk 1 Direction    | To NW |                        | X Walk 2 Direction          | N/A  |
|                                         | X Walk 1 Width (in)   | N/A   |                        | X Walk 2 Width (in)         | N/A  |
|                                         | X Walk 1 Slope (%)    | 4.7   |                        | X Walk 2 Slope (%)          | N/A  |
|                                         | X Walk 1 X Slope (%)  | 1.2   |                        | X Walk 2 X Slope (%)        | N/A  |
| N/A                                     | Ramp inside XWalk1?   | N/A   | N/A                    | Ramp inside XWalk2?         | N/A  |
|                                         | Road Slope (%)        | 1.2   |                        | Clear Space?                | N/A  |
|                                         | Road X Slope (%)      | 4.7   | N/A                    | Clear Space to XWalk (in)   | N/A  |
| N/A                                     | Any Obstructions?     | N/A   | N/A                    | Storm Grate/Utility Hazard? | N/A  |
|                                         | Obstruction Type      |       |                        | Storm Grate/Utility Type    |      |
|                                         |                       | N/A   |                        |                             | N/A  |
|                                         |                       |       | Yes                    | Surface Condition? (G/P)    | Good |
|                                         |                       |       | No                     | Curb Slope (%)              | 9.2  |