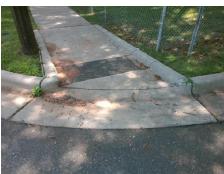

## Field Measurements/Component Compliance

**GRIMES ST** Street 1 Name Stop Condition-Street 1 StopSign Street 2 Name N/A Stop Condition-Street 2 N/A Possible Solutions: **Remove & Replace Curb Ramp With** Two New Directional Ramps or Equivalent.

N/A

PROW/ADA:

Not Found, R304.5.3

Total Cost:

3200.00

| Field Measurements/Component Compliance |                       |       |                        |                             |      |
|-----------------------------------------|-----------------------|-------|------------------------|-----------------------------|------|
| Compliance Description                  |                       | Data  | Compliance Description |                             | Data |
| N/A                                     | Ramp Length (in)      | 119.0 | Yes                    | BlendTrans Slope (%)        | 0.4  |
| Yes                                     | Ramp Width (in)       | 58.5  | No                     | BlendTrans XSlope (%)       | 3.5  |
| N/A                                     | Flare Type LT         | N/A   | N/A                    | Flare Type RT               | N/A  |
| N/A                                     | Flare Slope LT (%)    | N/A   | N/A                    | Flare Slope RT (%)          | N/A  |
| N/A                                     | Flare Traversable LT? | N/A   | N/A                    | Flare Traversable RT?       | N/A  |
| N/A                                     | Landing Length (in)   | N/A   | N/A                    | DWS Provided?               | N/A  |
| N/A                                     | Landing Width (in)    | N/A   | N/A                    | DWS Contrast?               | N/A  |
| N/A                                     | Landing Slope (%)     | N/A   | N/A                    | DWS Length (in)             | N/A  |
| N/A                                     | Landing X Slope (%)   | N/A   | N/A                    | DWS Full Width?             | N/A  |
| N/A                                     | Landing Curb? (Y/N)   | N/A   | N/A                    | DWS Offset (in)             | N/A  |
| N/A                                     | Shared Landing?       | N/A   |                        |                             |      |
| N/A                                     | Gutter Ponding?       | N/A   | N/A                    | Gutter Slope (%)            | N/A  |
| N/A                                     | Gutter Lip Ht (in)    | N/A   | N/A                    | Gutter X Slope (%)          | N/A  |
| N/A                                     | Painted X Walk1?      | No    | N/A                    | Painted X Walk2?            | N/A  |
|                                         | X Walk 1 Direction    | To NW |                        | X Walk 2 Direction          | N/A  |
|                                         | X Walk 1 Width (in)   | N/A   |                        | X Walk 2 Width (in)         | N/A  |
|                                         | X Walk 1 Slope (%)    | 4.7   |                        | X Walk 2 Slope (%)          | N/A  |
|                                         | X Walk 1 X Slope (%)  | 1.2   |                        | X Walk 2 X Slope (%)        | N/A  |
| N/A                                     | Ramp inside XWalk1?   | N/A   | N/A                    | Ramp inside XWalk2?         | N/A  |
|                                         | Road Slope (%)        | 1.2   |                        | Clear Space?                | N/A  |
|                                         | Road X Slope (%)      | 4.7   | N/A                    | Clear Space to XWalk (in)   | N/A  |
| N/A                                     | Any Obstructions?     | N/A   | N/A                    | Storm Grate/Utility Hazard? | N/A  |
|                                         | Obstruction Type      |       |                        | Storm Grate/Utility Type    |      |
|                                         |                       | N/A   |                        |                             | N/A  |
|                                         |                       |       | Yes                    | Surface Condition? (G/P)    | Good |
|                                         |                       |       | No                     | Curb Slope (%)              | 9.2  |