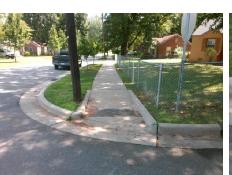

## Field Measurements/Component Compliance

**GRIMES ST** Street 1 Name Stop Condition-Street 1 StopSign Street 2 Name N/A Stop Condition-Street 2 N/A Possible Solutions: **Remove & Replace Curb Ramp With** Two New Directional Ramps or Equivalent.

N/A

PROW/ADA:

Not Found, R304.5.3

Total Cost:

3200.00

| Field Measurements/Component Compliance |                       |       |                        |                             |      |
|-----------------------------------------|-----------------------|-------|------------------------|-----------------------------|------|
| Compliance Description                  |                       | Data  | Compliance Description |                             | Data |
| N/A                                     | Ramp Length (in)      | 119.0 | Yes                    | BlendTrans Slope (%)        | 0.4  |
| Yes                                     | Ramp Width (in)       | 58.5  | No                     | BlendTrans XSlope (%)       | 3.5  |
| N/A                                     | Flare Type LT         | N/A   | N/A                    | Flare Type RT               | N/A  |
| N/A                                     | Flare Slope LT (%)    | N/A   | N/A                    | Flare Slope RT (%)          | N/A  |
| N/A                                     | Flare Traversable LT? | N/A   | N/A                    | Flare Traversable RT?       | N/A  |
| N/A                                     | Landing Length (in)   | N/A   | N/A                    | DWS Provided?               | N/A  |
| N/A                                     | Landing Width (in)    | N/A   | N/A                    | DWS Contrast?               | N/A  |
| N/A                                     | Landing Slope (%)     | N/A   | N/A                    | DWS Length (in)             | N/A  |
| N/A                                     | Landing X Slope (%)   | N/A   | N/A                    | DWS Full Width?             | N/A  |
| N/A                                     | Landing Curb? (Y/N)   | N/A   | N/A                    | DWS Offset (in)             | N/A  |
| N/A                                     | Shared Landing?       | N/A   |                        |                             |      |
| N/A                                     | Gutter Ponding?       | N/A   | N/A                    | Gutter Slope (%)            | N/A  |
| N/A                                     | Gutter Lip Ht (in)    | N/A   | N/A                    | Gutter X Slope (%)          | N/A  |
| N/A                                     | Painted X Walk1?      | No    | N/A                    | Painted X Walk2?            | N/A  |
|                                         | X Walk 1 Direction    | To NW |                        | X Walk 2 Direction          | N/A  |
|                                         | X Walk 1 Width (in)   | N/A   |                        | X Walk 2 Width (in)         | N/A  |
|                                         | X Walk 1 Slope (%)    | 4.7   |                        | X Walk 2 Slope (%)          | N/A  |
|                                         | X Walk 1 X Slope (%)  | 1.2   |                        | X Walk 2 X Slope (%)        | N/A  |
| N/A                                     | Ramp inside XWalk1?   | N/A   | N/A                    | Ramp inside XWalk2?         | N/A  |
|                                         | Road Slope (%)        | 1.2   |                        | Clear Space?                | N/A  |
|                                         | Road X Slope (%)      | 4.7   | N/A                    | Clear Space to XWalk (in)   | N/A  |
| N/A                                     | Any Obstructions?     | N/A   | N/A                    | Storm Grate/Utility Hazard? | N/A  |
|                                         | Obstruction Type      |       |                        | Storm Grate/Utility Type    |      |
|                                         |                       | N/A   |                        |                             | N/A  |
|                                         |                       |       | Yes                    | Surface Condition? (G/P)    | Good |
|                                         |                       |       | No                     | Curb Slope (%)              | 9.2  |