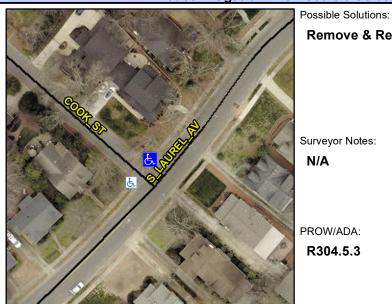

## **Access Compliance Report Public Rights-of-Way** (Curb Ramps)

Intersection ID: 14983 Main Street: COOK\_ST Cross Street: S\_LAUREL\_AV Location: N **ADA ID: C0D5D4FA8483** Ramp Type: Directional1 Initial Pass/Fail: Fail **Overall Compliance: No Severity Score:** 25

**Codes/Mitigation Info/Possible Solution** 

N/A

R304.5.3