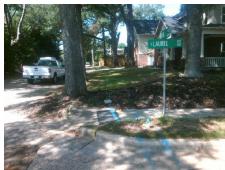

## Field Measurements/Component Compliance

Street 1 Name COOK ST Stop Condition-Street 1 StopSign Street 2 Name N/A Stop Condition-Street 2 N/A Remove & Replace Entire Ramp.

Total Cost: 1600.00

| Field Measurements/Component Compilance |                       |       |                        |                             |      |
|-----------------------------------------|-----------------------|-------|------------------------|-----------------------------|------|
| Compliance Description                  |                       | Data  | Compliance Description |                             | Data |
| N/A                                     | Ramp Length (in)      | 43.0  | N/A                    | Grade Break?                | N/A  |
| Yes                                     | Ramp Width (in)       | 48.0  | N/A                    | Grade Break Slope (%)       | 0.0  |
| Yes                                     | Ramp Slope (%)        | 0.8   | N/A                    | Grade Break XSlope (%)      | 0.0  |
| No                                      | Ramp XSlope (%)       | 14.9  |                        |                             |      |
| N/A                                     | Flare Type LT         | N/A   | N/A                    | Flare Type RT               | N/A  |
| N/A                                     | Flare Slope LT (%)    | N/A   | N/A                    | Flare Slope RT (%)          | 0.0  |
| N/A                                     | Flare Traversable LT? | N/A   | N/A                    | Flare Traversable RT?       | N/A  |
| N/A                                     | Landing Length (in)   | 0.0   | N/A                    | DWS Provided?               | N/A  |
| N/A                                     | Landing Width (in)    | 0.0   | N/A                    | DWS Contrast?               | N/A  |
| N/A                                     | Landing Slope (%)     | 0.0   | N/A                    | DWS Length (in)             | N/A  |
| N/A                                     | Landing X Slope (%)   | 0.0   | N/A                    | DWS Full Width?             | N/A  |
| N/A                                     | Landing Curb? (Y/N)   | N/A   | N/A                    | DWS Offset LT (in)          | N/A  |
| N/A                                     | Shared Landing?       | N/A   | N/A                    | DWS Offset RT (in)          | N/A  |
| N/A                                     | Gutter Ponding?       | 0.0   | N/A                    | Gutter Slope (%)            | N/A  |
| N/A                                     | Gutter Lip Ht (in)    | 0.0   | N/A                    | Gutter X Slope (%)          | N/A  |
| N/A                                     | Painted X Walk1?      | No    |                        | Road Slope (%)              | 0.7  |
|                                         | X Walk 1 Direction    | To SW |                        | Road X Slope (%)            | 9.2  |
|                                         | X Walk 1 Width (in)   | N/A   |                        | Clear Space?                | N/A  |
|                                         | X Walk 1 Slope (%)    | 0.7   | N/A                    | Clear Space to XWalk (in)   | N/A  |
|                                         | X Walk 1 X Slope (%)  | 9.2   | N/A                    | Storm Grate/Utility Hazard? | N/A  |
| N/A                                     | Ramp inside XWalk1?   | N/A   |                        | Storm Grate/Utility Type    |      |
| N/A                                     | Any Obstructions?     | N/A   |                        |                             | N/A  |
|                                         | Obstruction Type      |       | Yes                    | Surface Condition? (G/P)    | Good |
|                                         |                       | N/A   | N/A                    | Curb Slope (%)              | 15.0 |
|                                         |                       |       |                        |                             |      |