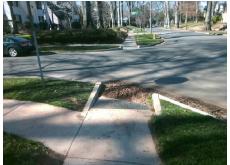

## Field Measurements/Component Compliance

Street 1 Name
Stop Condition-Street 1
StopSign
Street 2 Name
N/A
Stop Condition-Street 2
N/A

Total Cost: \$ 1600.00

| Field Measurements/Component Compliance |                       |       |                        |                             |      |
|-----------------------------------------|-----------------------|-------|------------------------|-----------------------------|------|
| Compliance Description                  |                       | Data  | Compliance Description |                             | Data |
| N/A                                     | Ramp Length (in)      | 48.0  | N/A                    | Grade Break?                | N/A  |
| Yes                                     | Ramp Width (in)       | 62.0  | N/A                    | Grade Break Slope (%)       | 0.0  |
| No                                      | Ramp Slope (%)        | 8.9   | N/A                    | Grade Break XSlope (%)      | 0.0  |
| No                                      | Ramp XSlope (%)       | 4.0   |                        |                             |      |
| N/A                                     | Flare Type LT         | N/A   | N/A                    | Flare Type RT               | N/A  |
| N/A                                     | Flare Slope LT (%)    | N/A   | N/A                    | Flare Slope RT (%)          | 0.0  |
| N/A                                     | Flare Traversable LT? | N/A   | N/A                    | Flare Traversable RT?       | N/A  |
| N/A                                     | Landing Length (in)   | 0.0   | N/A                    | DWS Provided?               | N/A  |
| N/A                                     | Landing Width (in)    | 0.0   | N/A                    | DWS Contrast?               | N/A  |
| N/A                                     | Landing Slope (%)     | 0.0   | N/A                    | DWS Length (in)             | N/A  |
| N/A                                     | Landing X Slope (%)   | 0.0   | N/A                    | DWS Full Width?             | N/A  |
| N/A                                     | Landing Curb? (Y/N)   | N/A   | N/A                    | DWS Offset LT (in)          | N/A  |
| N/A                                     | Shared Landing?       | N/A   | N/A                    | DWS Offset RT (in)          | N/A  |
| N/A                                     | Gutter Ponding?       | 0.0   | N/A                    | Gutter Slope (%)            | N/A  |
| N/A                                     | Gutter Lip Ht (in)    | 0.0   | N/A                    | Gutter X Slope (%)          | N/A  |
| N/A                                     | Painted X Walk1?      | No    |                        | Road Slope (%)              | 0.3  |
|                                         | X Walk 1 Direction    | To NW |                        | Road X Slope (%)            | 0.7  |
|                                         | X Walk 1 Width (in)   | N/A   | l                      | Clear Space?                | N/A  |
|                                         | X Walk 1 Slope (%)    | 0.3   | N/A                    | Clear Space to XWalk (in)   | N/A  |
|                                         | X Walk 1 X Slope (%)  | 0.7   | N/A                    | Storm Grate/Utility Hazard? | N/A  |
| N/A                                     | Ramp inside XWalk1?   | N/A   |                        | Storm Grate/Utility Type    |      |
| N/A                                     | Any Obstructions?     | N/A   |                        |                             | N/A  |
|                                         | Obstruction Type      |       | Yes                    | Surface Condition? (G/P)    | Good |
|                                         |                       | N/A   | N/A                    | Curb Slope (%)              | N/A  |
|                                         |                       |       |                        |                             |      |