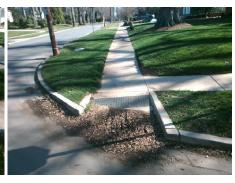

## Field Measurements/Component Compliance

Street 1 Name
Stop Condition-Street 1
StopSign
Street 2 Name
N/A
Stop Condition-Street 2
N/A

Total Cost: \$ 1600.00

| Field Measurements/Component Compliance |                       |       |                        |                             |      |
|-----------------------------------------|-----------------------|-------|------------------------|-----------------------------|------|
| Compliance Description                  |                       | Data  | Compliance Description |                             | Data |
| N/A                                     | Ramp Length (in)      | 48.0  | N/A                    | Grade Break?                | N/A  |
| Yes                                     | Ramp Width (in)       | 62.0  | N/A                    | Grade Break Slope (%)       | 0.0  |
| No                                      | Ramp Slope (%)        | 8.9   | N/A                    | Grade Break XSlope (%)      | 0.0  |
| No                                      | Ramp XSlope (%)       | 4.0   |                        |                             |      |
| N/A                                     | Flare Type LT         | N/A   | N/A                    | Flare Type RT               | N/A  |
| N/A                                     | Flare Slope LT (%)    | N/A   | N/A                    | Flare Slope RT (%)          | 0.0  |
| N/A                                     | Flare Traversable LT? | N/A   | N/A                    | Flare Traversable RT?       | N/A  |
| N/A                                     | Landing Length (in)   | 0.0   | N/A                    | DWS Provided?               | N/A  |
| N/A                                     | Landing Width (in)    | 0.0   | N/A                    | DWS Contrast?               | N/A  |
| N/A                                     | Landing Slope (%)     | 0.0   | N/A                    | DWS Length (in)             | N/A  |
| N/A                                     | Landing X Slope (%)   | 0.0   | N/A                    | DWS Full Width?             | N/A  |
| N/A                                     | Landing Curb? (Y/N)   | N/A   | N/A                    | DWS Offset LT (in)          | N/A  |
| N/A                                     | Shared Landing?       | N/A   | N/A                    | DWS Offset RT (in)          | N/A  |
| N/A                                     | Gutter Ponding?       | 0.0   | N/A                    | Gutter Slope (%)            | N/A  |
| N/A                                     | Gutter Lip Ht (in)    | 0.0   | N/A                    | Gutter X Slope (%)          | N/A  |
| N/A                                     | Painted X Walk1?      | No    |                        | Road Slope (%)              | 0.3  |
|                                         | X Walk 1 Direction    | To NW |                        | Road X Slope (%)            | 0.7  |
|                                         | X Walk 1 Width (in)   | N/A   | l                      | Clear Space?                | N/A  |
|                                         | X Walk 1 Slope (%)    | 0.3   | N/A                    | Clear Space to XWalk (in)   | N/A  |
|                                         | X Walk 1 X Slope (%)  | 0.7   | N/A                    | Storm Grate/Utility Hazard? | N/A  |
| N/A                                     | Ramp inside XWalk1?   | N/A   |                        | Storm Grate/Utility Type    |      |
| N/A                                     | Any Obstructions?     | N/A   |                        |                             | N/A  |
|                                         | Obstruction Type      |       | Yes                    | Surface Condition? (G/P)    | Good |
|                                         |                       | N/A   | N/A                    | Curb Slope (%)              | N/A  |
|                                         |                       |       |                        |                             |      |