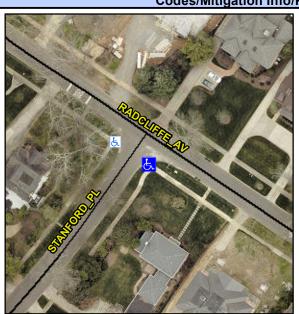

## Access Compliance Report Public Rights-of-Way (Curb Ramps)

Intersection ID: 16228 Main Street: RADCLIFFE\_AV Cross Street: STANFORD\_PL Location: S

ADA ID: C0D683828CC9 Ramp Type: Directional1 Initial Pass/Fail: Fail Overall Compliance: No Severity Score: 13.75