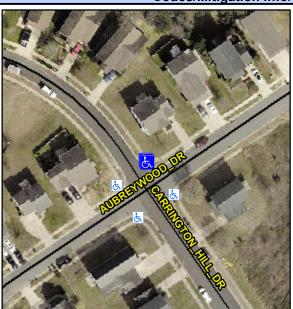

## Access Compliance Report Public Rights-of-Way (Curb Ramps)

Intersection ID: 31378 Main Street: CARRINGTON\_HILL\_DR Cross Street: AUBREYWOOD\_DR Location: N

ADA ID: C0DE173503C6 Ramp Type: PerpDiag Initial Pass/Fail: Fail Overall Compliance: No Severity Score: 46.25

## Field Measurements/Component Compliance

Street 1 Name
Stop Condition-Street 2
Street 2 Name
Stop Condition-Street 1

CARRINGTON HILL DR StopSign AUBREYWOOD DR None Possible Solutions:

Remove & Replace Curb Ramp With Two New Directional Ramps or Equivalent.