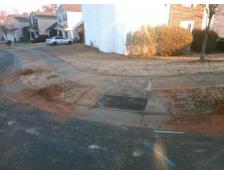

## Access Compliance Report Public Rights-of-Way (Curb Ramps)

Intersection ID: 31378 Main Street: CARRINGTON\_HILL\_DR Cross Street: AUBREYWOOD\_DR Location: N

ADA ID: C0DE173503C6 Ramp Type: PerpDiag Initial Pass/Fail: Fail Overall Compliance: No Severity Score: 46.25

Surveyor Notes:

N/A

PROW/ADA:

Not Found, R304.5.1, R304.2.2, R304.5.3

Total Cost: \$ 3200.00

|                        | Field Measure         | ements/C | ompo | nent Compliance             |       |
|------------------------|-----------------------|----------|------|-----------------------------|-------|
| Compliance Description |                       | Data     | Comp | liance Description          | Data  |
| N/A                    | Ramp Length (in)      | 46.5     | No   | Ramp Slope (%)              | 13.3  |
| No                     | Ramp Width (in)       | 40.5     | No   | Ramp XSlope (%)             | 5.6   |
| N/A                    | Flare Type LT         | N/A      | N/A  | Flare Type RT               | N/A   |
| N/A                    | Flare Slope LT (%)    | N/A      | N/A  | Flare Slope RT (%)          | N/A   |
| N/A                    | Flare Traversable LT? | N/A      | N/A  | Flare Traversable RT?       | N/A   |
| N/A                    | Landing Length (in)   | N/A      | N/A  | DWS Provided?               | N/A   |
| N/A                    | Landing Width (in)    | N/A      | N/A  | DWS Contrast?               | N/A   |
| N/A                    | Landing Slope (%)     | N/A      | N/A  | DWS Length (in)             | N/A   |
| N/A                    | Landing X Slope (%)   | N/A      | N/A  | DWS Full Width?             | N/A   |
| N/A                    | Landing Curb? (Y/N)   | N/A      | N/A  | DWS Offset (in)             | N/A   |
| N/A                    | Shared Landing?       | N/A      |      |                             |       |
| N/A                    | Gutter Ponding?       | N/A      | N/A  | Gutter Slope (%)            | N/A   |
| N/A                    | Gutter Lip Ht (in)    | N/A      | N/A  | Gutter X Slope (%)          | N/A   |
| N/A                    | Painted X Walk1?      | No       | N/A  | Painted X Walk2?            | No    |
|                        | X Walk 1 Direction    | To SW    |      | X Walk 2 Direction          | To SE |
| N/A                    | X Walk 1 Width (in)   | N/A      | N/A  | X Walk 2 Width (in)         | N/A   |
|                        | X Walk 1 Slope (%)    | 4.9      |      | X Walk 2 Slope (%)          | 11.5  |
|                        | X Walk 1 X Slope (%)  | 9.9      |      | X Walk 2 X Slope (%)        | 0.0   |
| N/A                    | Ramp inside XWalk1?   | N/A      | N/A  | Ramp inside XWalk2?         | N/A   |
|                        | Road Slope (%)        | 2.1      | N/A  | Clear Space?                | N/A   |
|                        | Road X Slope (%)      | 9.9      | N/A  | Clear Space to XWalk (in)   | N/A   |
| N/A                    | Any Obstructions?     | N/A      | N/A  | Storm Grate/Utility Hazard? | N/A   |
|                        | Obstruction Type      |          |      | Storm Grate/Utility Type    |       |
|                        |                       | N/A      |      |                             | N/A   |
|                        |                       |          | Yes  | Surface Condition? (G/P)    | Good  |
|                        |                       |          |      |                             |       |