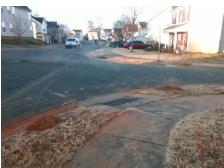

## Access Compliance Report Public Rights-of-Way (Curb Ramps)

Intersection ID: 31378 Main Street: CARRINGTON\_HILL\_DR Cross Street: AUBREYWOOD\_DR Location: N

ADA ID: C0DE173503C6 Ramp Type: PerpDiag Initial Pass/Fail: Fail Overall Compliance: No Severity Score: 46.25

Surveyor Notes:

N/A

PROW/ADA:

Not Found, R304.5.1, R304.2.2, R304.5.3

Total Cost: \$ 3200.00

|                        | Field Measure         | ements/C | ompo | nent Compliance             |       |
|------------------------|-----------------------|----------|------|-----------------------------|-------|
| Compliance Description |                       | Data     | Comp | liance Description          | Data  |
| N/A                    | Ramp Length (in)      | 46.5     | No   | Ramp Slope (%)              | 13.3  |
| No                     | Ramp Width (in)       | 40.5     | No   | Ramp XSlope (%)             | 5.6   |
| N/A                    | Flare Type LT         | N/A      | N/A  | Flare Type RT               | N/A   |
| N/A                    | Flare Slope LT (%)    | N/A      | N/A  | Flare Slope RT (%)          | N/A   |
| N/A                    | Flare Traversable LT? | N/A      | N/A  | Flare Traversable RT?       | N/A   |
| N/A                    | Landing Length (in)   | N/A      | N/A  | DWS Provided?               | N/A   |
| N/A                    | Landing Width (in)    | N/A      | N/A  | DWS Contrast?               | N/A   |
| N/A                    | Landing Slope (%)     | N/A      | N/A  | DWS Length (in)             | N/A   |
| N/A                    | Landing X Slope (%)   | N/A      | N/A  | DWS Full Width?             | N/A   |
| N/A                    | Landing Curb? (Y/N)   | N/A      | N/A  | DWS Offset (in)             | N/A   |
| N/A                    | Shared Landing?       | N/A      |      |                             |       |
| N/A                    | Gutter Ponding?       | N/A      | N/A  | Gutter Slope (%)            | N/A   |
| N/A                    | Gutter Lip Ht (in)    | N/A      | N/A  | Gutter X Slope (%)          | N/A   |
| N/A                    | Painted X Walk1?      | No       | N/A  | Painted X Walk2?            | No    |
|                        | X Walk 1 Direction    | To SW    |      | X Walk 2 Direction          | To SE |
| N/A                    | X Walk 1 Width (in)   | N/A      | N/A  | X Walk 2 Width (in)         | N/A   |
|                        | X Walk 1 Slope (%)    | 4.9      |      | X Walk 2 Slope (%)          | 11.5  |
|                        | X Walk 1 X Slope (%)  | 9.9      |      | X Walk 2 X Slope (%)        | 0.0   |
| N/A                    | Ramp inside XWalk1?   | N/A      | N/A  | Ramp inside XWalk2?         | N/A   |
|                        | Road Slope (%)        | 2.1      | N/A  | Clear Space?                | N/A   |
|                        | Road X Slope (%)      | 9.9      | N/A  | Clear Space to XWalk (in)   | N/A   |
| N/A                    | Any Obstructions?     | N/A      | N/A  | Storm Grate/Utility Hazard? | N/A   |
|                        | Obstruction Type      |          |      | Storm Grate/Utility Type    |       |
|                        |                       | N/A      |      |                             | N/A   |
|                        |                       |          | Yes  | Surface Condition? (G/P)    | Good  |
|                        |                       |          |      |                             |       |