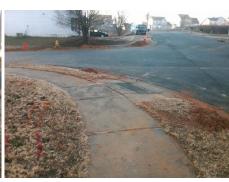

## Access Compliance Report Public Rights-of-Way (Curb Ramps)

Intersection ID: 31378 Main Street: CARRINGTON\_HILL\_DR Cross Street: AUBREYWOOD\_DR Location: N

ADA ID: C0DE173503C6 Ramp Type: PerpDiag Initial Pass/Fail: Fail Overall Compliance: No Severity Score: 46.25

Surveyor Notes:

N/A

PROW/ADA:

Not Found, R304.5.1, R304.2.2, R304.5.3

Total Cost: \$ 3200.00

|                        | Field Measure         | ements/C | ompo | nent Compliance             |       |
|------------------------|-----------------------|----------|------|-----------------------------|-------|
| Compliance Description |                       | Data     | Comp | liance Description          | Data  |
| N/A                    | Ramp Length (in)      | 46.5     | No   | Ramp Slope (%)              | 13.3  |
| No                     | Ramp Width (in)       | 40.5     | No   | Ramp XSlope (%)             | 5.6   |
| N/A                    | Flare Type LT         | N/A      | N/A  | Flare Type RT               | N/A   |
| N/A                    | Flare Slope LT (%)    | N/A      | N/A  | Flare Slope RT (%)          | N/A   |
| N/A                    | Flare Traversable LT? | N/A      | N/A  | Flare Traversable RT?       | N/A   |
| N/A                    | Landing Length (in)   | N/A      | N/A  | DWS Provided?               | N/A   |
| N/A                    | Landing Width (in)    | N/A      | N/A  | DWS Contrast?               | N/A   |
| N/A                    | Landing Slope (%)     | N/A      | N/A  | DWS Length (in)             | N/A   |
| N/A                    | Landing X Slope (%)   | N/A      | N/A  | DWS Full Width?             | N/A   |
| N/A                    | Landing Curb? (Y/N)   | N/A      | N/A  | DWS Offset (in)             | N/A   |
| N/A                    | Shared Landing?       | N/A      |      |                             |       |
| N/A                    | Gutter Ponding?       | N/A      | N/A  | Gutter Slope (%)            | N/A   |
| N/A                    | Gutter Lip Ht (in)    | N/A      | N/A  | Gutter X Slope (%)          | N/A   |
| N/A                    | Painted X Walk1?      | No       | N/A  | Painted X Walk2?            | No    |
|                        | X Walk 1 Direction    | To SW    |      | X Walk 2 Direction          | To SE |
| N/A                    | X Walk 1 Width (in)   | N/A      | N/A  | X Walk 2 Width (in)         | N/A   |
|                        | X Walk 1 Slope (%)    | 4.9      |      | X Walk 2 Slope (%)          | 11.5  |
|                        | X Walk 1 X Slope (%)  | 9.9      |      | X Walk 2 X Slope (%)        | 0.0   |
| N/A                    | Ramp inside XWalk1?   | N/A      | N/A  | Ramp inside XWalk2?         | N/A   |
|                        | Road Slope (%)        | 2.1      | N/A  | Clear Space?                | N/A   |
|                        | Road X Slope (%)      | 9.9      | N/A  | Clear Space to XWalk (in)   | N/A   |
| N/A                    | Any Obstructions?     | N/A      | N/A  | Storm Grate/Utility Hazard? | N/A   |
|                        | Obstruction Type      |          |      | Storm Grate/Utility Type    |       |
|                        |                       | N/A      |      |                             | N/A   |
|                        |                       |          | Yes  | Surface Condition? (G/P)    | Good  |
|                        |                       |          |      |                             |       |