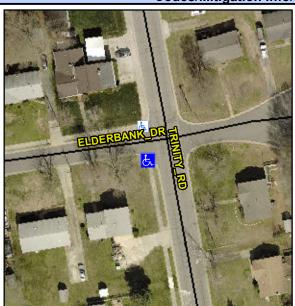

## **Access Compliance Report Public Rights-of-Way** (Curb Ramps)

Data

9.4

1.8

N/A

Good

Intersection ID: 4764 Main Street: ELDERBANK DR **Cross Street: TRINITY RD** Location: SW Initial Pass/Fail: Fail **Overall Compliance: No** 30 ADA ID: C0E115A8A731 Ramp Type: Perp **Severity Score:** 

Any Obstructions?

**Obstruction Type** 

Flare Traversable LT?

**ELDERBANK DR** Street 1 Name Stop Condition-Street 2 StopSign Street 2 Name N/A Stop Condition-Street 1 N/A

| COCIDIO COIGNION              |       | i iola ilio          |
|-------------------------------|-------|----------------------|
| Possible Solutions:           | Compl | iance Description    |
| Remove & Replace Entire Ramp. | N/A   | Ramp Length (in)     |
| ·                             | No    | Ramp Width (in)      |
|                               | N/A   | Flare Type LT        |
|                               | N/A   | Flare Slope LT (%)   |
|                               | N/A   | Flare Traversable LT |
|                               | N/A   | Landing Length (in)  |
| Surveyor Notes:               | N/A   | Landing Width (in)   |
| N/A                           | N/A   | Landing Slope (%)    |
|                               | N/A   | Landing X Slope (%)  |
|                               | N/A   | Landing Curb? (Y/N)  |
|                               | N/A   | Shared Landing?      |
| PROW/ADA:                     | N/A   | Gutter Ponding?      |
| R304.5.1, R304.2.2            | N/A   | Gutter Lip Ht (in)   |
|                               | N/A   | Painted X Walk1?     |
|                               |       | X Walk 1 Direction   |
|                               | N/A   | X Walk 1 Width (in)  |
|                               |       | X Walk 1 Slope (%)   |
|                               |       | X Walk 1 X Slope (%  |
|                               | N/A   | Ramp inside XWalk1   |
|                               |       | Road Slope (%)       |
|                               |       |                      |