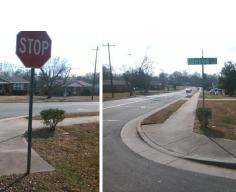

## **Access Compliance Report Public Rights-of-Way** (Curb Ramps)

Data

9.4

1.8

N/A

Good

Intersection ID: 4764 Main Street: ELDERBANK DR **Cross Street: TRINITY RD** Location: SW Initial Pass/Fail: Fail **Overall Compliance: No** 30 ADA ID: C0E115A8A731 Ramp Type: Perp **Severity Score:** 

Any Obstructions?

**Obstruction Type** 

Flare Traversable LT?

**ELDERBANK DR** Street 1 Name Stop Condition-Street 2 StopSign Street 2 Name N/A Stop Condition-Street 1 N/A

| COCIDIO COIGNION              |       | i iola ilio          |
|-------------------------------|-------|----------------------|
| Possible Solutions:           | Compl | iance Description    |
| Remove & Replace Entire Ramp. | N/A   | Ramp Length (in)     |
| ·                             | No    | Ramp Width (in)      |
|                               | N/A   | Flare Type LT        |
|                               | N/A   | Flare Slope LT (%)   |
|                               | N/A   | Flare Traversable LT |
|                               | N/A   | Landing Length (in)  |
| Surveyor Notes:               | N/A   | Landing Width (in)   |
| N/A                           | N/A   | Landing Slope (%)    |
|                               | N/A   | Landing X Slope (%)  |
|                               | N/A   | Landing Curb? (Y/N)  |
|                               | N/A   | Shared Landing?      |
| PROW/ADA:                     | N/A   | Gutter Ponding?      |
| R304.5.1, R304.2.2            | N/A   | Gutter Lip Ht (in)   |
|                               | N/A   | Painted X Walk1?     |
|                               |       | X Walk 1 Direction   |
|                               | N/A   | X Walk 1 Width (in)  |
|                               |       | X Walk 1 Slope (%)   |
|                               |       | X Walk 1 X Slope (%  |
|                               | N/A   | Ramp inside XWalk1   |
|                               |       | Road Slope (%)       |
|                               |       |                      |