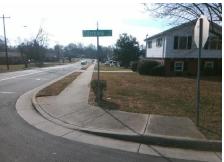

## **Access Compliance Report Public Rights-of-Way** (Curb Ramps)

Data

9.4

1.8

N/A

Good

Intersection ID: 4764 Main Street: ELDERBANK DR **Cross Street: TRINITY RD** Location: SW Initial Pass/Fail: Fail **Overall Compliance: No** 30 ADA ID: C0E115A8A731 Ramp Type: Perp **Severity Score:** 

Any Obstructions?

**Obstruction Type** 

Flare Traversable LT?

**ELDERBANK DR** Street 1 Name Stop Condition-Street 2 StopSign Street 2 Name N/A Stop Condition-Street 1 N/A

| COCIDIO COIGNION              |       | i iola ilio          |
|-------------------------------|-------|----------------------|
| Possible Solutions:           | Compl | iance Description    |
| Remove & Replace Entire Ramp. | N/A   | Ramp Length (in)     |
| ·                             | No    | Ramp Width (in)      |
|                               | N/A   | Flare Type LT        |
|                               | N/A   | Flare Slope LT (%)   |
|                               | N/A   | Flare Traversable LT |
|                               | N/A   | Landing Length (in)  |
| Surveyor Notes:               | N/A   | Landing Width (in)   |
| N/A                           | N/A   | Landing Slope (%)    |
|                               | N/A   | Landing X Slope (%)  |
|                               | N/A   | Landing Curb? (Y/N)  |
|                               | N/A   | Shared Landing?      |
| PROW/ADA:                     | N/A   | Gutter Ponding?      |
| R304.5.1, R304.2.2            | N/A   | Gutter Lip Ht (in)   |
|                               | N/A   | Painted X Walk1?     |
|                               |       | X Walk 1 Direction   |
|                               | N/A   | X Walk 1 Width (in)  |
|                               |       | X Walk 1 Slope (%)   |
|                               |       | X Walk 1 X Slope (%  |
|                               | N/A   | Ramp inside XWalk1   |
|                               |       | Road Slope (%)       |
|                               |       |                      |