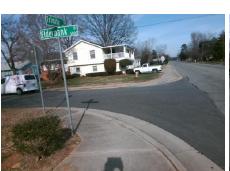

## **Access Compliance Report Public Rights-of-Way** (Curb Ramps)

Data

9.4

1.8

N/A

Good

Intersection ID: 4764 Main Street: ELDERBANK DR **Cross Street: TRINITY RD** Location: SW Initial Pass/Fail: Fail **Overall Compliance: No** 30 ADA ID: C0E115A8A731 Ramp Type: Perp **Severity Score:** 

Any Obstructions?

**Obstruction Type** 

Flare Traversable LT?

**ELDERBANK DR** Street 1 Name Stop Condition-Street 2 StopSign Street 2 Name N/A Stop Condition-Street 1 N/A

| COCIDIO COIGNION              |       | i iola ilio          |
|-------------------------------|-------|----------------------|
| Possible Solutions:           | Compl | iance Description    |
| Remove & Replace Entire Ramp. | N/A   | Ramp Length (in)     |
| ·                             | No    | Ramp Width (in)      |
|                               | N/A   | Flare Type LT        |
|                               | N/A   | Flare Slope LT (%)   |
|                               | N/A   | Flare Traversable LT |
|                               | N/A   | Landing Length (in)  |
| Surveyor Notes:               | N/A   | Landing Width (in)   |
| N/A                           | N/A   | Landing Slope (%)    |
|                               | N/A   | Landing X Slope (%)  |
|                               | N/A   | Landing Curb? (Y/N)  |
|                               | N/A   | Shared Landing?      |
| PROW/ADA:                     | N/A   | Gutter Ponding?      |
| R304.5.1, R304.2.2            | N/A   | Gutter Lip Ht (in)   |
|                               | N/A   | Painted X Walk1?     |
|                               |       | X Walk 1 Direction   |
|                               | N/A   | X Walk 1 Width (in)  |
|                               |       | X Walk 1 Slope (%)   |
|                               |       | X Walk 1 X Slope (%  |
|                               | N/A   | Ramp inside XWalk1   |
|                               |       | Road Slope (%)       |
|                               |       |                      |