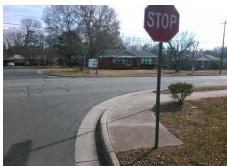

## **Access Compliance Report Public Rights-of-Way** (Curb Ramps)

Data

9.4

1.8

N/A

Good

Intersection ID: 4764 Main Street: ELDERBANK DR **Cross Street: TRINITY RD** Location: SW Initial Pass/Fail: Fail **Overall Compliance: No** 30 ADA ID: C0E115A8A731 Ramp Type: Perp **Severity Score:** 

Any Obstructions?

**Obstruction Type** 

Flare Traversable LT?

**ELDERBANK DR** Street 1 Name Stop Condition-Street 2 StopSign Street 2 Name N/A Stop Condition-Street 1 N/A

| COCIDIO COIGNION              |       | i iola ilio          |
|-------------------------------|-------|----------------------|
| Possible Solutions:           | Compl | iance Description    |
| Remove & Replace Entire Ramp. | N/A   | Ramp Length (in)     |
| ·                             | No    | Ramp Width (in)      |
|                               | N/A   | Flare Type LT        |
|                               | N/A   | Flare Slope LT (%)   |
|                               | N/A   | Flare Traversable LT |
|                               | N/A   | Landing Length (in)  |
| Surveyor Notes:               | N/A   | Landing Width (in)   |
| N/A                           | N/A   | Landing Slope (%)    |
|                               | N/A   | Landing X Slope (%)  |
|                               | N/A   | Landing Curb? (Y/N)  |
|                               | N/A   | Shared Landing?      |
| PROW/ADA:                     | N/A   | Gutter Ponding?      |
| R304.5.1, R304.2.2            | N/A   | Gutter Lip Ht (in)   |
|                               | N/A   | Painted X Walk1?     |
|                               |       | X Walk 1 Direction   |
|                               | N/A   | X Walk 1 Width (in)  |
|                               |       | X Walk 1 Slope (%)   |
|                               |       | X Walk 1 X Slope (%  |
|                               | N/A   | Ramp inside XWalk1   |
|                               |       | Road Slope (%)       |
|                               |       |                      |