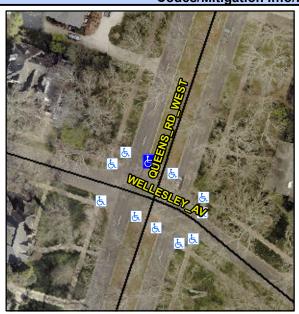

## **Access Compliance Report Public Rights-of-Way** (Curb Ramps)

Intersection ID: 16392 Main Street: QUEENS\_RD\_WEST **Cross Street: WELLESLEY\_AV** Location: Ramp Type: MedianPerp **Overall Compliance: No ADA ID: C0E38B4916DA** Initial Pass/Fail: Fail Severity Score: 13.75