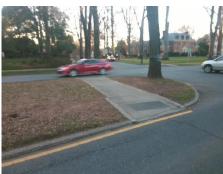

## **Access Compliance Report Public Rights-of-Way** (Curb Ramps)

Intersection ID: 16392 Main Street: QUEENS\_RD\_WEST **Cross Street: WELLESLEY\_AV** Location: Ramp Type: MedianPerp **Overall Compliance: No ADA ID: C0E38B4916DA** Initial Pass/Fail: Fail Severity Score: 13.75

| Total Cost: | \$ | 1650.00 |
|-------------|----|---------|

| Field Measurements/Component Compliance |                       |       |     |                             |      |  |  |
|-----------------------------------------|-----------------------|-------|-----|-----------------------------|------|--|--|
| Comp                                    | liance Description    | Data  |     | liance Description          | Data |  |  |
| N/A                                     | Ramp Length (in)      | 63.0  | No  | Ramp Slope (%)              | 8.7  |  |  |
| Yes                                     | Ramp Width (in)       | 72.0  | No  | Ramp XSlope (%)             | 2.5  |  |  |
| N/A                                     | Flare Type LT         | N/A   | N/A | Flare Type RT               | N/A  |  |  |
| N/A                                     | Flare Slope LT (%)    | N/A   | N/A | Flare Slope RT (%)          | N/A  |  |  |
| N/A                                     | Flare Traversable LT? | N/A   | N/A | Flare Traversable RT?       | N/A  |  |  |
| N/A                                     | Landing Length (in)   | N/A   | N/A | DWS Provided?               | N/A  |  |  |
| N/A                                     | Landing Width (in)    | N/A   | N/A | DWS Contrast?               | N/A  |  |  |
| N/A                                     | Landing Slope (%)     | N/A   | N/A | DWS Length (in)             | N/A  |  |  |
| N/A                                     | Landing X Slope (%)   | N/A   | N/A | DWS Full Width?             | N/A  |  |  |
| N/A                                     | Landing Curb? (Y/N)   | N/A   | N/A | DWS Offset (in)             | N/A  |  |  |
| N/A                                     | Shared Landing?       | N/A   |     |                             |      |  |  |
| N/A                                     | Gutter Ponding?       | N/A   | N/A | Gutter Slope (%)            | N/A  |  |  |
| N/A                                     | Gutter Lip Ht (in)    | N/A   | N/A | Gutter X Slope (%)          | N/A  |  |  |
| N/A                                     | Painted X Walk1?      | No    | N/A | Painted X Walk2?            | N/A  |  |  |
|                                         | X Walk 1 Direction    | To NW |     | X Walk 2 Direction          | N/A  |  |  |
| N/A                                     | X Walk 1 Width (in)   | N/A   | N/A | X Walk 2 Width (in)         | N/A  |  |  |
|                                         | X Walk 1 Slope (%)    | 1.6   |     | X Walk 2 Slope (%)          | N/A  |  |  |
|                                         | X Walk 1 X Slope (%)  | 1.8   |     | X Walk 2 X Slope (%)        | N/A  |  |  |
| N/A                                     | Ramp inside XWalk1?   | N/A   | N/A | Ramp inside XWalk2?         | N/A  |  |  |
|                                         | Road Slope (%)        | N/A   | N/A | Clear Space?                | N/A  |  |  |
|                                         | Road X Slope (%)      | N/A   | N/A | Clear Space to XWalk (in)   | N/A  |  |  |
| N/A                                     | Any Obstructions?     | N/A   | N/A | Storm Grate/Utility Hazard? | N/A  |  |  |
|                                         | Obstruction Type      |       |     | Storm Grate/Utility Type    |      |  |  |
|                                         |                       | N/A   |     |                             | N/A  |  |  |
|                                         |                       |       | Yes | Surface Condition? (G/P)    | Good |  |  |
| ANIX                                    | M A TE                | •     | •   | . ,                         |      |  |  |