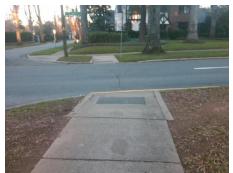

## **Access Compliance Report Public Rights-of-Way** (Curb Ramps)

Intersection ID: 16392 Main Street: QUEENS\_RD\_WEST **Cross Street: WELLESLEY\_AV** Location: Ramp Type: MedianPerp **Overall Compliance: No ADA ID: C0E38B4916DA** Initial Pass/Fail: Fail Severity Score: 13.75

| Total Cost: | \$ | 1650.00 |
|-------------|----|---------|

| Field Measurements/Component Compliance |                       |       |     |                             |      |  |  |
|-----------------------------------------|-----------------------|-------|-----|-----------------------------|------|--|--|
| Comp                                    | liance Description    | Data  |     | liance Description          | Data |  |  |
| N/A                                     | Ramp Length (in)      | 63.0  | No  | Ramp Slope (%)              | 8.7  |  |  |
| Yes                                     | Ramp Width (in)       | 72.0  | No  | Ramp XSlope (%)             | 2.5  |  |  |
| N/A                                     | Flare Type LT         | N/A   | N/A | Flare Type RT               | N/A  |  |  |
| N/A                                     | Flare Slope LT (%)    | N/A   | N/A | Flare Slope RT (%)          | N/A  |  |  |
| N/A                                     | Flare Traversable LT? | N/A   | N/A | Flare Traversable RT?       | N/A  |  |  |
| N/A                                     | Landing Length (in)   | N/A   | N/A | DWS Provided?               | N/A  |  |  |
| N/A                                     | Landing Width (in)    | N/A   | N/A | DWS Contrast?               | N/A  |  |  |
| N/A                                     | Landing Slope (%)     | N/A   | N/A | DWS Length (in)             | N/A  |  |  |
| N/A                                     | Landing X Slope (%)   | N/A   | N/A | DWS Full Width?             | N/A  |  |  |
| N/A                                     | Landing Curb? (Y/N)   | N/A   | N/A | DWS Offset (in)             | N/A  |  |  |
| N/A                                     | Shared Landing?       | N/A   |     |                             |      |  |  |
| N/A                                     | Gutter Ponding?       | N/A   | N/A | Gutter Slope (%)            | N/A  |  |  |
| N/A                                     | Gutter Lip Ht (in)    | N/A   | N/A | Gutter X Slope (%)          | N/A  |  |  |
| N/A                                     | Painted X Walk1?      | No    | N/A | Painted X Walk2?            | N/A  |  |  |
|                                         | X Walk 1 Direction    | To NW |     | X Walk 2 Direction          | N/A  |  |  |
| N/A                                     | X Walk 1 Width (in)   | N/A   | N/A | X Walk 2 Width (in)         | N/A  |  |  |
|                                         | X Walk 1 Slope (%)    | 1.6   |     | X Walk 2 Slope (%)          | N/A  |  |  |
|                                         | X Walk 1 X Slope (%)  | 1.8   |     | X Walk 2 X Slope (%)        | N/A  |  |  |
| N/A                                     | Ramp inside XWalk1?   | N/A   | N/A | Ramp inside XWalk2?         | N/A  |  |  |
|                                         | Road Slope (%)        | N/A   | N/A | Clear Space?                | N/A  |  |  |
|                                         | Road X Slope (%)      | N/A   | N/A | Clear Space to XWalk (in)   | N/A  |  |  |
| N/A                                     | Any Obstructions?     | N/A   | N/A | Storm Grate/Utility Hazard? | N/A  |  |  |
|                                         | Obstruction Type      |       |     | Storm Grate/Utility Type    |      |  |  |
|                                         |                       | N/A   |     |                             | N/A  |  |  |
|                                         |                       |       | Yes | Surface Condition? (G/P)    | Good |  |  |
| ANIX                                    | M A TE                | •     | •   | . ,                         |      |  |  |