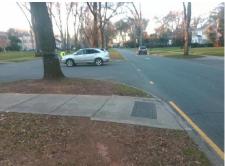

## **Access Compliance Report Public Rights-of-Way** (Curb Ramps)

Intersection ID: 16392 Main Street: QUEENS\_RD\_WEST **Cross Street: WELLESLEY\_AV** Location: Ramp Type: MedianPerp **Overall Compliance: No ADA ID: C0E38B4916DA** Initial Pass/Fail: Fail Severity Score: 13.75

| Total Cost: | \$ | 1650.00 |
|-------------|----|---------|

| Field Measurements/Component Compliance |                       |       |     |                             |      |  |  |
|-----------------------------------------|-----------------------|-------|-----|-----------------------------|------|--|--|
| Comp                                    | liance Description    | Data  |     | liance Description          | Data |  |  |
| N/A                                     | Ramp Length (in)      | 63.0  | No  | Ramp Slope (%)              | 8.7  |  |  |
| Yes                                     | Ramp Width (in)       | 72.0  | No  | Ramp XSlope (%)             | 2.5  |  |  |
| N/A                                     | Flare Type LT         | N/A   | N/A | Flare Type RT               | N/A  |  |  |
| N/A                                     | Flare Slope LT (%)    | N/A   | N/A | Flare Slope RT (%)          | N/A  |  |  |
| N/A                                     | Flare Traversable LT? | N/A   | N/A | Flare Traversable RT?       | N/A  |  |  |
| N/A                                     | Landing Length (in)   | N/A   | N/A | DWS Provided?               | N/A  |  |  |
| N/A                                     | Landing Width (in)    | N/A   | N/A | DWS Contrast?               | N/A  |  |  |
| N/A                                     | Landing Slope (%)     | N/A   | N/A | DWS Length (in)             | N/A  |  |  |
| N/A                                     | Landing X Slope (%)   | N/A   | N/A | DWS Full Width?             | N/A  |  |  |
| N/A                                     | Landing Curb? (Y/N)   | N/A   | N/A | DWS Offset (in)             | N/A  |  |  |
| N/A                                     | Shared Landing?       | N/A   |     |                             |      |  |  |
| N/A                                     | Gutter Ponding?       | N/A   | N/A | Gutter Slope (%)            | N/A  |  |  |
| N/A                                     | Gutter Lip Ht (in)    | N/A   | N/A | Gutter X Slope (%)          | N/A  |  |  |
| N/A                                     | Painted X Walk1?      | No    | N/A | Painted X Walk2?            | N/A  |  |  |
|                                         | X Walk 1 Direction    | To NW |     | X Walk 2 Direction          | N/A  |  |  |
| N/A                                     | X Walk 1 Width (in)   | N/A   | N/A | X Walk 2 Width (in)         | N/A  |  |  |
|                                         | X Walk 1 Slope (%)    | 1.6   |     | X Walk 2 Slope (%)          | N/A  |  |  |
|                                         | X Walk 1 X Slope (%)  | 1.8   |     | X Walk 2 X Slope (%)        | N/A  |  |  |
| N/A                                     | Ramp inside XWalk1?   | N/A   | N/A | Ramp inside XWalk2?         | N/A  |  |  |
|                                         | Road Slope (%)        | N/A   | N/A | Clear Space?                | N/A  |  |  |
|                                         | Road X Slope (%)      | N/A   | N/A | Clear Space to XWalk (in)   | N/A  |  |  |
| N/A                                     | Any Obstructions?     | N/A   | N/A | Storm Grate/Utility Hazard? | N/A  |  |  |
|                                         | Obstruction Type      |       |     | Storm Grate/Utility Type    |      |  |  |
|                                         |                       | N/A   |     |                             | N/A  |  |  |
|                                         |                       |       | Yes | Surface Condition? (G/P)    | Good |  |  |
| ANIX                                    | M A TE                | •     | •   | . ,                         |      |  |  |