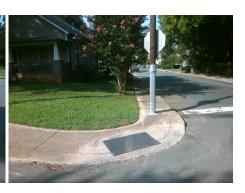

## Field Measurements/Component Compliance

Street 1 Name
Stop Condition-Street 2
Street 2 Name
Stop Condition-Street 1

BAXTER ST StopSign S TORRENCE ST StopSign Possible Solutions:

Remove & Replace Curb Ramp With Two New Directional Ramps or Equivalent.

Surveyor Notes:

N/A

PROW/ADA:

R304.2.2, R304.5.3

Total Cost: \$ 3200.00

Compliance Description Data Compliance Description Data No N/A Ramp Length (in) 53.0 Ramp Slope (%) 15.4 No Yes Ramp Width (in) 48.0 Ramp XSlope (%) 5.8 N/A N/A Flare Type LT N/A Flare Type RT N/A N/A N/A Flare Slope RT (%) N/A Flare Slope LT (%) N/A N/A Flare Traversable LT? N/A N/A Flare Traversable RT? N/A N/A N/A N/A DWS Provided? N/A Landing Length (in) N/A Landing Width (in) N/A N/A **DWS Contrast?** N/A N/A N/A Landing Slope (%) N/A DWS Length (in) N/A N/A Landing X Slope (%) N/A N/A DWS Full Width? N/A N/A Landing Curb? (Y/N) N/A N/A DWS Offset (in) N/A N/A N/A Shared Landing? N/A **Gutter Ponding?** N/A N/A Gutter Slope (%) N/A N/A Gutter Lip Ht (in) N/A N/A Gutter X Slope (%) N/A N/A Painted X Walk1? No N/A Painted X Walk2? No X Walk 1 Direction To NE X Walk 2 Direction To NW N/A N/A N/A X Walk 1 Width (in) X Walk 2 Width (in) N/A X Walk 1 Slope (%) 5.3 X Walk 2 Slope (%) 0.5 X Walk 2 X Slope (%) X Walk 1 X Slope (%) 2.0 6.3 N/A N/A N/A Ramp inside XWalk2? N/A Ramp inside XWalk1? Road Slope (%) 5.7 N/A Clear Space? N/A N/A Road X Slope (%) 6.9 Clear Space to XWalk (in) N/A N/A N/A N/A Any Obstructions? Storm Grate/Utility Hazard? N/A