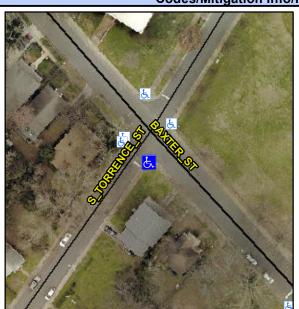

## Access Compliance Report Public Rights-of-Way (Curb Ramps)

Intersection ID: 14356 Main Street: BAXTER\_ST Cross Street: S\_TORRENCE\_ST Location: S

ADA ID: C0E672CD3C7D Ramp Type: PerpDiag Initial Pass/Fail: Fail Overall Compliance: No Severity Score: 37.5