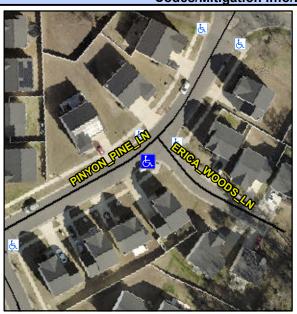

## Access Compliance Report Public Rights-of-Way (Curb Ramps)

Intersection ID: 53922 Main Street: ERICA\_WOODS\_LN Cross Street: PINYON\_PINE\_LN Location: SW

ADA ID: C0E7E264A3FE Ramp Type: PerpDiag Initial Pass/Fail: Fail Overall Compliance: No Severity Score: 48.75