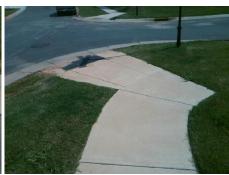

## Field Measurements/Component Compliance

Street 1 Name Stop Condition-Street 2 Street 2 Name Stop Condition-Street 1 ERICA WOODS LN StopSign PINYON PINE LN None Possible Solutions:

Remove & Replace Curb Ramp With
Two New Directional Ramps or
Equivalent.

Surveyor Notes:
N/A

PROW/ADA:
Not Found, R304.5.1, R304.2.2,
R304.5.3

Total Cost: \$ 3200.00

Compliance Description Data Compliance Description Data No N/A Ramp Length (in) 99.0 Ramp Slope (%) 8.9 No No Ramp Width (in) 27.0 Ramp XSlope (%) 3.3 N/A N/A Flare Type LT N/A Flare Type RT N/A N/A N/A N/A Flare Slope RT (%) N/A Flare Slope LT (%) N/A Flare Traversable LT? N/A N/A Flare Traversable RT? N/A N/A N/A N/A DWS Provided? N/A Landing Length (in) N/A Landing Width (in) N/A N/A **DWS Contrast?** N/A N/A N/A N/A Landing Slope (%) DWS Length (in) N/A N/A Landing X Slope (%) N/A N/A DWS Full Width? N/A N/A Landing Curb? (Y/N) N/A N/A DWS Offset (in) N/A N/A N/A Shared Landing? N/A **Gutter Ponding?** N/A N/A Gutter Slope (%) N/A N/A Gutter Lip Ht (in) 1.0 N/A Gutter X Slope (%) N/A N/A Painted X Walk1? No N/A Painted X Walk2? No X Walk 1 Direction To NE X Walk 2 Direction To N N/A N/A X Walk 1 Width (in) X Walk 2 Width (in) N/A X Walk 1 Slope (%) X Walk 2 Slope (%) 2.7 4.4 X Walk 1 X Slope (%) 1.8 X Walk 2 X Slope (%) 0.5 N/A N/A N/A Ramp inside XWalk2? N/A Ramp inside XWalk1? Road Slope (%) 2.6 N/A Clear Space? N/A N/A Road X Slope (%) 3.5 Clear Space to XWalk (in) N/A N/A N/A N/A Any Obstructions? Storm Grate/Utility Hazard? N/A **Obstruction Type** Storm Grate/Utility Type N/A N/A