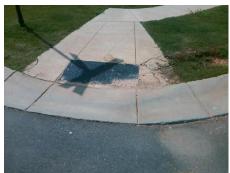

## Field Measurements/Component Compliance

Street 1 Name Stop Condition-Street 2 Street 2 Name Stop Condition-Street 1 ERICA WOODS LN StopSign PINYON PINE LN None Possible Solutions:

Remove & Replace Curb Ramp With
Two New Directional Ramps or
Equivalent.

Surveyor Notes:
N/A

PROW/ADA:
Not Found, R304.5.1, R304.2.2,
R304.5.3

Total Cost: \$ 3200.00

Compliance Description Data Compliance Description Data No N/A Ramp Length (in) 99.0 Ramp Slope (%) 8.9 No No Ramp Width (in) 27.0 Ramp XSlope (%) 3.3 N/A N/A Flare Type LT N/A Flare Type RT N/A N/A N/A N/A Flare Slope RT (%) N/A Flare Slope LT (%) N/A Flare Traversable LT? N/A N/A Flare Traversable RT? N/A N/A N/A N/A DWS Provided? N/A Landing Length (in) N/A Landing Width (in) N/A N/A **DWS Contrast?** N/A N/A N/A N/A Landing Slope (%) DWS Length (in) N/A N/A Landing X Slope (%) N/A N/A DWS Full Width? N/A N/A Landing Curb? (Y/N) N/A N/A DWS Offset (in) N/A N/A N/A Shared Landing? N/A **Gutter Ponding?** N/A N/A Gutter Slope (%) N/A N/A Gutter Lip Ht (in) 1.0 N/A Gutter X Slope (%) N/A N/A Painted X Walk1? No N/A Painted X Walk2? No X Walk 1 Direction To NE X Walk 2 Direction To N N/A N/A X Walk 1 Width (in) X Walk 2 Width (in) N/A X Walk 1 Slope (%) X Walk 2 Slope (%) 2.7 4.4 X Walk 1 X Slope (%) 1.8 X Walk 2 X Slope (%) 0.5 N/A N/A N/A Ramp inside XWalk2? N/A Ramp inside XWalk1? Road Slope (%) 2.6 N/A Clear Space? N/A N/A Road X Slope (%) 3.5 Clear Space to XWalk (in) N/A N/A N/A N/A Any Obstructions? Storm Grate/Utility Hazard? N/A **Obstruction Type** Storm Grate/Utility Type N/A N/A