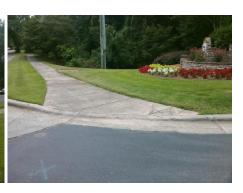

## Field Measurements/Component Compliance

Street 1 Name COURTNEY RIDGE LN
Stop Condition-Street 1 StopSign
Street 2 Name N/A
Stop Condition-Street 2 N/A

Possible Solutions:

Remove & Replace Entire Ramp.

Surveyor Notes:

N/A

PROW/ADA:

R304.5.3

Total Cost: \$ 1600.00

| Compliance Description |                       | Data | Compliance Description |                             | Data |
|------------------------|-----------------------|------|------------------------|-----------------------------|------|
| N/A                    | Ramp Length (in)      | 68.0 | N/A                    | Grade Break?                | N/A  |
| Yes                    | Ramp Width (in)       | 70.0 | N/A                    | Grade Break Slope (%)       | 0.0  |
| Yes                    | Ramp Slope (%)        | 0.6  | N/A                    | Grade Break XSlope (%)      | 0.0  |
| No                     | Ramp XSlope (%)       | 4.2  |                        |                             |      |
| N/A                    | Flare Type LT         | N/A  | N/A                    | Flare Type RT               | N/A  |
| N/A                    | Flare Slope LT (%)    | N/A  | N/A                    | Flare Slope RT (%)          | 0.0  |
| N/A                    | Flare Traversable LT? | N/A  | N/A                    | Flare Traversable RT?       | N/A  |
| N/A                    | Landing Length (in)   | 0.0  | N/A                    | DWS Provided?               | N/A  |
| N/A                    | Landing Width (in)    | 0.0  | N/A                    | DWS Contrast?               | N/A  |
| N/A                    | Landing Slope (%)     | 0.0  | N/A                    | DWS Length (in)             | N/A  |
| N/A                    | Landing X Slope (%)   | 0.0  | N/A                    | DWS Full Width?             | N/A  |
| N/A                    | Landing Curb? (Y/N)   | N/A  | N/A                    | DWS Offset LT (in)          | N/A  |
| N/A                    | Shared Landing?       | N/A  | N/A                    | DWS Offset RT (in)          | N/A  |
| N/A                    | Gutter Ponding?       | 0.0  | N/A                    | Gutter Slope (%)            | N/A  |
| N/A                    | Gutter Lip Ht (in)    | 0.0  | N/A                    | Gutter X Slope (%)          | N/A  |
| N/A                    | Painted X Walk1?      | No   |                        | Road Slope (%)              | 0.9  |
|                        | X Walk 1 Direction    | To W |                        | Road X Slope (%)            | 4.0  |
|                        | X Walk 1 Width (in)   | N/A  |                        | Clear Space?                | N/A  |
|                        | X Walk 1 Slope (%)    | 0.9  | N/A                    | Clear Space to XWalk (in)   | N/A  |
|                        | X Walk 1 X Slope (%)  | 4.0  | N/A                    | Storm Grate/Utility Hazard? | N/A  |
| N/A                    | Ramp inside XWalk1?   | N/A  |                        | Storm Grate/Utility Type    |      |
| N/A                    | Any Obstructions?     | N/A  |                        |                             | N/A  |
|                        | Obstruction Type      |      | Yes                    | Surface Condition? (G/P)    | Good |
|                        |                       | N/A  | N/A                    | Curb Slope (%)              | 12.2 |
|                        |                       |      | -                      |                             |      |