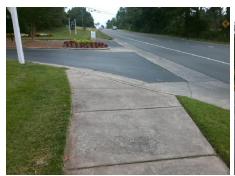

## Field Measurements/Component Compliance

Street 1 Name COURTNEY RIDGE LN
Stop Condition-Street 1 StopSign
Street 2 Name N/A
Stop Condition-Street 2 N/A

Possible Solutions:

Remove & Replace Entire Ramp.

Surveyor Notes:

N/A

PROW/ADA:

R304.5.3

Total Cost: \$ 1600.00

| Compliance Description |                       | Data | Compliance Description |                             | Data |
|------------------------|-----------------------|------|------------------------|-----------------------------|------|
| N/A                    | Ramp Length (in)      | 68.0 | N/A                    | Grade Break?                | N/A  |
| Yes                    | Ramp Width (in)       | 70.0 | N/A                    | Grade Break Slope (%)       | 0.0  |
| Yes                    | Ramp Slope (%)        | 0.6  | N/A                    | Grade Break XSlope (%)      | 0.0  |
| No                     | Ramp XSlope (%)       | 4.2  |                        |                             |      |
| N/A                    | Flare Type LT         | N/A  | N/A                    | Flare Type RT               | N/A  |
| N/A                    | Flare Slope LT (%)    | N/A  | N/A                    | Flare Slope RT (%)          | 0.0  |
| N/A                    | Flare Traversable LT? | N/A  | N/A                    | Flare Traversable RT?       | N/A  |
| N/A                    | Landing Length (in)   | 0.0  | N/A                    | DWS Provided?               | N/A  |
| N/A                    | Landing Width (in)    | 0.0  | N/A                    | DWS Contrast?               | N/A  |
| N/A                    | Landing Slope (%)     | 0.0  | N/A                    | DWS Length (in)             | N/A  |
| N/A                    | Landing X Slope (%)   | 0.0  | N/A                    | DWS Full Width?             | N/A  |
| N/A                    | Landing Curb? (Y/N)   | N/A  | N/A                    | DWS Offset LT (in)          | N/A  |
| N/A                    | Shared Landing?       | N/A  | N/A                    | DWS Offset RT (in)          | N/A  |
| N/A                    | Gutter Ponding?       | 0.0  | N/A                    | Gutter Slope (%)            | N/A  |
| N/A                    | Gutter Lip Ht (in)    | 0.0  | N/A                    | Gutter X Slope (%)          | N/A  |
| N/A                    | Painted X Walk1?      | No   |                        | Road Slope (%)              | 0.9  |
|                        | X Walk 1 Direction    | To W |                        | Road X Slope (%)            | 4.0  |
|                        | X Walk 1 Width (in)   | N/A  |                        | Clear Space?                | N/A  |
|                        | X Walk 1 Slope (%)    | 0.9  | N/A                    | Clear Space to XWalk (in)   | N/A  |
|                        | X Walk 1 X Slope (%)  | 4.0  | N/A                    | Storm Grate/Utility Hazard? | N/A  |
| N/A                    | Ramp inside XWalk1?   | N/A  |                        | Storm Grate/Utility Type    |      |
| N/A                    | Any Obstructions?     | N/A  |                        |                             | N/A  |
|                        | Obstruction Type      |      | Yes                    | Surface Condition? (G/P)    | Good |
|                        |                       | N/A  | N/A                    | Curb Slope (%)              | 12.2 |
|                        |                       |      | -                      |                             |      |