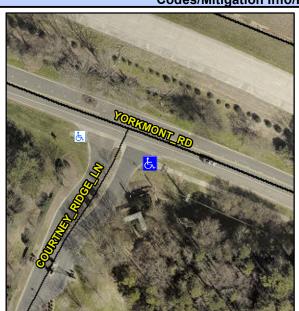

## Access Compliance Report Public Rights-of-Way (Curb Ramps)

Intersection ID: N/A Main Street: YORKMONT\_RD Cross Street: COURTNEY\_RIDGE\_LN Location: SE

ADA ID: C0E86B390807 Ramp Type: Directional1 Initial Pass/Fail: Fail Overall Compliance: No Severity Score: 1.25

## Field Measurements/Component Compliance

Street 1 Name COURTNEY RIDGE LN
Stop Condition-Street 1 StopSign
Street 2 Name N/A
Stop Condition-Street 2 N/A

Possible Solutions:

Remove & Replace Entire Ramp.