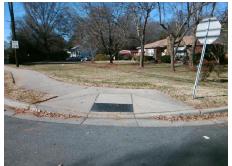

Surface Condition? (G/P)

Intersection ID: 9733 Main Street: LARRY\_DR Cross Street: TUCKASEEGEE\_RD Location: W

ADA ID: C0EB6B1ACE67 Ramp Type: Perp Initial Pass/Fail: Fail Overall Compliance: No Severity Score: 22.5

## Field Measurements/Component Compliance

Street 1 Name WILSON MIDDLE SCHOOL RD
Stop Condition-Street 2 StopSign
Street 2 Name N/A
Stop Condition-Street 1 N/A

| 10/1 0331bic Goldtion |                           |       |         |                        | ricia measurements/component compnance |      |                            |                             |  |
|-----------------------|---------------------------|-------|---------|------------------------|----------------------------------------|------|----------------------------|-----------------------------|--|
| 10                    | Possible Solutions:       |       |         | Compliance Description |                                        | Data | ata Compliance Description |                             |  |
|                       | Remove & Replace Entire I | Ram   | p.      | N/A                    | Ramp Length (in)                       | 46.0 | No                         | Ramp Slope (%)              |  |
|                       | •                         |       | -       | No                     | Ramp Width (in)                        | 47.5 | No                         | Ramp XSlope (%)             |  |
|                       |                           |       |         | N/A                    | Flare Type LT                          | N/A  | N/A                        | Flare Type RT               |  |
| Phi.                  |                           |       |         | N/A                    | Flare Slope LT (%)                     | N/A  | N/A                        | Flare Slope RT (%)          |  |
|                       |                           |       |         | N/A                    | Flare Traversable LT?                  | N/A  | N/A                        | Flare Traversable RT?       |  |
|                       |                           |       |         | N/A                    | Landing Length (in)                    | N/A  | N/A                        | DWS Provided?               |  |
| 1                     | Surveyor Notes:           |       |         | N/A                    | Landing Width (in)                     | N/A  | N/A                        | DWS Contrast?               |  |
|                       | N/A                       |       |         | N/A                    | Landing Slope (%)                      | N/A  | N/A                        | DWS Length (in)             |  |
| 牌                     |                           |       |         | N/A                    | Landing X Slope (%)                    | N/A  | N/A                        | DWS Full Width?             |  |
| 1                     |                           |       |         | N/A                    | Landing Curb? (Y/N)                    | N/A  | N/A                        | DWS Offset (in)             |  |
| 1                     |                           |       |         | N/A                    | Shared Landing?                        | N/A  |                            |                             |  |
| 3                     | PROW/ADA:                 |       |         | N/A                    | Gutter Ponding?                        | N/A  | N/A                        | Gutter Slope (%)            |  |
|                       | Not Found, R304.5.1, R304 | 4.2.2 | ī       | N/A                    | Gutter Lip Ht (in)                     | N/A  | N/A                        | Gutter X Slope (%)          |  |
| E M                   | R304.5.3                  |       |         | N/A                    | Painted X Walk1?                       | No   | N/A                        | Painted X Walk2?            |  |
| 100                   |                           |       |         |                        | X Walk 1 Direction                     | То Е |                            | X Walk 2 Direction          |  |
|                       |                           |       |         | N/A                    | X Walk 1 Width (in)                    | N/A  | N/A                        | X Walk 2 Width (in)         |  |
| )                     |                           |       |         |                        | X Walk 1 Slope (%)                     | 2.4  |                            | X Walk 2 Slope (%)          |  |
| ı                     |                           |       |         |                        | X Walk 1 X Slope (%)                   | 4.3  |                            | X Walk 2 X Slope (%)        |  |
|                       |                           |       |         | N/A                    | Ramp inside XWalk1?                    | N/A  | N/A                        | Ramp inside XWalk2?         |  |
|                       |                           |       |         |                        | Road Slope (%)                         | N/A  | N/A                        | Clear Space?                |  |
|                       |                           |       |         |                        | Road X Slope (%)                       | N/A  | N/A                        | Clear Space to XWalk (in)   |  |
|                       |                           |       |         | N/A                    | Any Obstructions?                      | N/A  | N/A                        | Storm Grate/Utility Hazard? |  |
|                       | Total Cost:               | \$    | 1850.00 |                        | Obstruction Type                       |      |                            | Storm Grate/Utility Type    |  |
|                       |                           |       |         |                        |                                        |      |                            |                             |  |