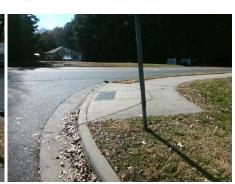

Surface Condition? (G/P)

Intersection ID: 9733 Main Street: LARRY\_DR Cross Street: TUCKASEEGEE\_RD Location: W

ADA ID: C0EB6B1ACE67 Ramp Type: Perp Initial Pass/Fail: Fail Overall Compliance: No Severity Score: 22.5

## Field Measurements/Component Compliance

Street 1 Name WILSON MIDDLE SCHOOL RD
Stop Condition-Street 2 StopSign
Street 2 Name N/A
Stop Condition-Street 1 N/A

| 10/1 0331bic Goldtion |                           |       |         |                        | ricia measurements/component compnance |      |                            |                             |  |
|-----------------------|---------------------------|-------|---------|------------------------|----------------------------------------|------|----------------------------|-----------------------------|--|
| 10                    | Possible Solutions:       |       |         | Compliance Description |                                        | Data | ata Compliance Description |                             |  |
|                       | Remove & Replace Entire I | Ram   | p.      | N/A                    | Ramp Length (in)                       | 46.0 | No                         | Ramp Slope (%)              |  |
|                       | •                         |       | -       | No                     | Ramp Width (in)                        | 47.5 | No                         | Ramp XSlope (%)             |  |
|                       |                           |       |         | N/A                    | Flare Type LT                          | N/A  | N/A                        | Flare Type RT               |  |
| Phi.                  |                           |       |         | N/A                    | Flare Slope LT (%)                     | N/A  | N/A                        | Flare Slope RT (%)          |  |
|                       |                           |       |         | N/A                    | Flare Traversable LT?                  | N/A  | N/A                        | Flare Traversable RT?       |  |
|                       |                           |       |         | N/A                    | Landing Length (in)                    | N/A  | N/A                        | DWS Provided?               |  |
| 1                     | Surveyor Notes:           |       |         | N/A                    | Landing Width (in)                     | N/A  | N/A                        | DWS Contrast?               |  |
|                       | N/A                       |       |         | N/A                    | Landing Slope (%)                      | N/A  | N/A                        | DWS Length (in)             |  |
| 牌                     |                           |       |         | N/A                    | Landing X Slope (%)                    | N/A  | N/A                        | DWS Full Width?             |  |
| 1                     |                           |       |         | N/A                    | Landing Curb? (Y/N)                    | N/A  | N/A                        | DWS Offset (in)             |  |
| 1                     |                           |       |         | N/A                    | Shared Landing?                        | N/A  |                            |                             |  |
| 3                     | PROW/ADA:                 |       |         | N/A                    | Gutter Ponding?                        | N/A  | N/A                        | Gutter Slope (%)            |  |
|                       | Not Found, R304.5.1, R304 | 4.2.2 | ī       | N/A                    | Gutter Lip Ht (in)                     | N/A  | N/A                        | Gutter X Slope (%)          |  |
| E M                   | R304.5.3                  |       |         | N/A                    | Painted X Walk1?                       | No   | N/A                        | Painted X Walk2?            |  |
| 100                   |                           |       |         |                        | X Walk 1 Direction                     | То Е |                            | X Walk 2 Direction          |  |
|                       |                           |       |         | N/A                    | X Walk 1 Width (in)                    | N/A  | N/A                        | X Walk 2 Width (in)         |  |
| )                     |                           |       |         |                        | X Walk 1 Slope (%)                     | 2.4  |                            | X Walk 2 Slope (%)          |  |
| ı                     |                           |       |         |                        | X Walk 1 X Slope (%)                   | 4.3  |                            | X Walk 2 X Slope (%)        |  |
|                       |                           |       |         | N/A                    | Ramp inside XWalk1?                    | N/A  | N/A                        | Ramp inside XWalk2?         |  |
|                       |                           |       |         |                        | Road Slope (%)                         | N/A  | N/A                        | Clear Space?                |  |
|                       |                           |       |         |                        | Road X Slope (%)                       | N/A  | N/A                        | Clear Space to XWalk (in)   |  |
|                       |                           |       |         | N/A                    | Any Obstructions?                      | N/A  | N/A                        | Storm Grate/Utility Hazard? |  |
|                       | Total Cost:               | \$    | 1850.00 |                        | Obstruction Type                       |      |                            | Storm Grate/Utility Type    |  |
|                       |                           |       |         |                        |                                        |      |                            |                             |  |