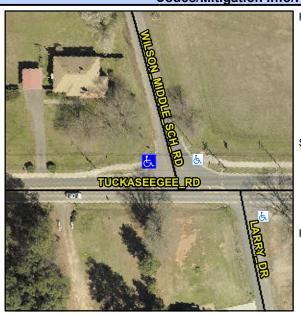

Surface Condition? (G/P)

Intersection ID: 9733 Main Street: LARRY\_DR Cross Street: TUCKASEEGEE\_RD Location: W

ADA ID: C0EB6B1ACE67 Ramp Type: Perp Initial Pass/Fail: Fail Overall Compliance: No Severity Score: 22.5