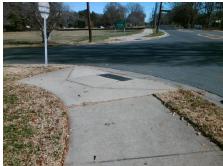

Surface Condition? (G/P)

Intersection ID: 9733 Main Street: LARRY\_DR Cross Street: TUCKASEEGEE\_RD Location: W

ADA ID: C0EB6B1ACE67 Ramp Type: Perp Initial Pass/Fail: Fail Overall Compliance: No Severity Score: 22.5

## Field Measurements/Component Compliance

Street 1 Name WILSON MIDDLE SCHOOL RD
Stop Condition-Street 2 StopSign
Street 2 Name N/A
Stop Condition-Street 1 N/A

| 10/1 0331bic Goldtion |                           |       |         |                        | ricia measurements/component compnance |      |                            |                             |  |
|-----------------------|---------------------------|-------|---------|------------------------|----------------------------------------|------|----------------------------|-----------------------------|--|
| 10                    | Possible Solutions:       |       |         | Compliance Description |                                        | Data | ata Compliance Description |                             |  |
|                       | Remove & Replace Entire I | Ram   | p.      | N/A                    | Ramp Length (in)                       | 46.0 | No                         | Ramp Slope (%)              |  |
|                       | •                         |       | -       | No                     | Ramp Width (in)                        | 47.5 | No                         | Ramp XSlope (%)             |  |
|                       |                           |       |         | N/A                    | Flare Type LT                          | N/A  | N/A                        | Flare Type RT               |  |
| Phi.                  |                           |       |         | N/A                    | Flare Slope LT (%)                     | N/A  | N/A                        | Flare Slope RT (%)          |  |
|                       |                           |       |         | N/A                    | Flare Traversable LT?                  | N/A  | N/A                        | Flare Traversable RT?       |  |
|                       |                           |       |         | N/A                    | Landing Length (in)                    | N/A  | N/A                        | DWS Provided?               |  |
| 1                     | Surveyor Notes:           |       |         | N/A                    | Landing Width (in)                     | N/A  | N/A                        | DWS Contrast?               |  |
|                       | N/A                       |       |         | N/A                    | Landing Slope (%)                      | N/A  | N/A                        | DWS Length (in)             |  |
| 牌                     |                           |       |         | N/A                    | Landing X Slope (%)                    | N/A  | N/A                        | DWS Full Width?             |  |
| 1                     |                           |       |         | N/A                    | Landing Curb? (Y/N)                    | N/A  | N/A                        | DWS Offset (in)             |  |
| 1                     |                           |       |         | N/A                    | Shared Landing?                        | N/A  |                            |                             |  |
| 3                     | PROW/ADA:                 |       |         | N/A                    | Gutter Ponding?                        | N/A  | N/A                        | Gutter Slope (%)            |  |
|                       | Not Found, R304.5.1, R304 | 4.2.2 | ī       | N/A                    | Gutter Lip Ht (in)                     | N/A  | N/A                        | Gutter X Slope (%)          |  |
| E M                   | R304.5.3                  |       |         | N/A                    | Painted X Walk1?                       | No   | N/A                        | Painted X Walk2?            |  |
| 100                   |                           |       |         |                        | X Walk 1 Direction                     | То Е |                            | X Walk 2 Direction          |  |
|                       |                           |       |         | N/A                    | X Walk 1 Width (in)                    | N/A  | N/A                        | X Walk 2 Width (in)         |  |
| )                     |                           |       |         |                        | X Walk 1 Slope (%)                     | 2.4  |                            | X Walk 2 Slope (%)          |  |
| ı                     |                           |       |         |                        | X Walk 1 X Slope (%)                   | 4.3  |                            | X Walk 2 X Slope (%)        |  |
|                       |                           |       |         | N/A                    | Ramp inside XWalk1?                    | N/A  | N/A                        | Ramp inside XWalk2?         |  |
|                       |                           |       |         |                        | Road Slope (%)                         | N/A  | N/A                        | Clear Space?                |  |
|                       |                           |       |         |                        | Road X Slope (%)                       | N/A  | N/A                        | Clear Space to XWalk (in)   |  |
|                       |                           |       |         | N/A                    | Any Obstructions?                      | N/A  | N/A                        | Storm Grate/Utility Hazard? |  |
|                       | Total Cost:               | \$    | 1850.00 |                        | Obstruction Type                       |      |                            | Storm Grate/Utility Type    |  |
|                       |                           |       |         |                        |                                        |      |                            |                             |  |