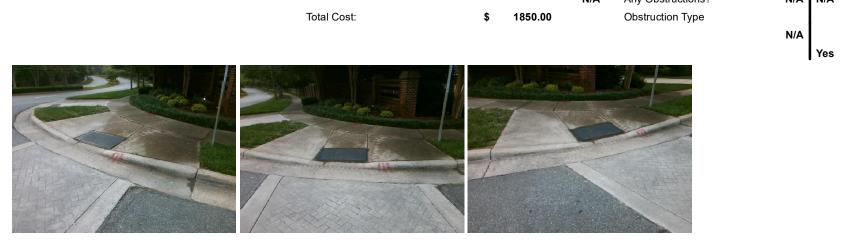

## Access Compliance Report Public Rights-of-Way (Curb Ramps)

| Intersection ID: 2802 Main S             | Main Street: DOWNFIELD_WOOD_DR |                                         | Cross Street: HIGHLAND_CREEK_PY                |      |                           | Location:                   | SE   |
|------------------------------------------|--------------------------------|-----------------------------------------|------------------------------------------------|------|---------------------------|-----------------------------|------|
| ADA ID: C0F0937FE06B Ramp Type: Perp     |                                |                                         | Initial Pass/Fail: Fail Overall Compliance: No |      |                           | o Severity Score:           | 12.5 |
| Codes/Mitigation Info/Possible Solution  |                                | Field Measurements/Component Compliance |                                                |      |                           |                             |      |
| Possible Solutions:                      |                                | Compliance Description D                |                                                |      | ta Compliance Description |                             | Data |
|                                          | Remove & Replace Entire Ramp.  | N/A                                     | Ramp Length (in)                               | 67.0 | No                        | Ramp Slope (%)              | 9.7  |
|                                          |                                | Yes                                     | Ramp Width (in)                                | 48.0 | Yes                       | Ramp XSlope (%)             | 0.1  |
| to the second second                     |                                | N/A                                     | Flare Type LT                                  | N/A  | N/A                       | Flare Type RT               | N/A  |
| 5 ND Bit                                 | litte                          | N/A                                     | Flare Slope LT (%)                             | N/A  | N/A                       | Flare Slope RT (%)          | N/A  |
| TEILL                                    |                                | N/A                                     | Flare Traversable LT?                          | N/A  | N/A                       | Flare Traversable RT?       | N/A  |
| - Ta allow                               | -                              | N/A                                     | Landing Length (in)                            | N/A  | N/A                       | DWS Provided?               | N/A  |
| La L | Surveyor Notes:                | N/A                                     | Landing Width (in)                             | N/A  | N/A                       | DWS Contrast?               | N/A  |
|                                          | N/A                            | N/A                                     | Landing Slope (%)                              | N/A  | N/A                       | DWS Length (in)             | N/A  |
|                                          | 4                              | N/A                                     | Landing X Slope (%)                            | N/A  | N/A                       | DWS Full Width?             | N/A  |
|                                          |                                | N/A                                     | Landing Curb? (Y/N)                            | N/A  | N/A                       | DWS Offset (in)             | N/A  |
| THE STATE AND A STATE AND A STATE        |                                | N/A                                     | Shared Landing?                                | N/A  |                           |                             |      |
|                                          | PROW/ADA:                      | N/A                                     | Gutter Ponding?                                | N/A  | N/A                       | Gutter Slope (%)            | N/A  |
|                                          | R304.2.2                       | N/A                                     | Gutter Lip Ht (in)                             | N/A  | N/A                       | Gutter X Slope (%)          | N/A  |
|                                          |                                | N/A                                     | Painted X Walk1?                               | Yes  | N/A                       | Painted X Walk2?            | N/A  |
|                                          |                                |                                         | X Walk 1 Direction                             | To W |                           | X Walk 2 Direction          | N/A  |
|                                          |                                | N/A                                     | X Walk 1 Width (in)                            | 94.0 | N/A                       | X Walk 2 Width (in)         | N/A  |
| Street 1 Name DOWNFIELD WOOD DF          | 2                              |                                         | X Walk 1 Slope (%)                             | 6.1  |                           | X Walk 2 Slope (%)          | N/A  |
| Stop Condition-Street 2 StopSign         |                                |                                         | X Walk 1 X Slope (%)                           | 4.1  |                           | X Walk 2 X Slope (%)        | N/A  |
| Street 2 Name N/A                        | ι                              | N/A                                     | Ramp inside XWalk1?                            | Yes  | N/A                       | Ramp inside XWalk2?         | N/A  |
| Stop Condition-Street 1 N/A              | N .                            |                                         | Road Slope (%)                                 | N/A  | N/A                       | Clear Space?                | N/A  |
|                                          |                                |                                         | Road X Slope (%)                               | N/A  | N/A                       | Clear Space to XWalk (in)   | N/A  |
|                                          |                                | N/A                                     | Any Obstructions?                              | N/A  | N/A                       | Storm Grate/Utility Hazard? | N/A  |
|                                          | Total Cost: \$ 1               | 850.00                                  | Obstruction Type                               |      |                           | Storm Grate/Utility Type    |      |
|                                          |                                |                                         |                                                | N/A  |                           |                             | N/A  |