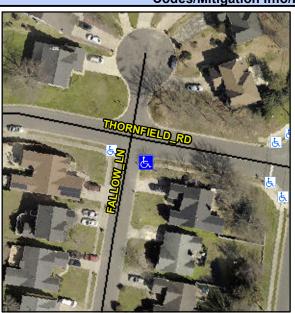

## Access Compliance Report Public Rights-of-Way (Curb Ramps)

Intersection ID: 19904 Main Street: FALLOW\_LN Cross Street: THORNFIELD\_RD Location: SE

ADA ID: C0F68C2C2114 Ramp Type: PerpDiag Initial Pass/Fail: Fail Overall Compliance: No Severity Score: 13.75

**Codes/Mitigation Info/Possible Solution** 

Field Measurements/Component Compliance

Street 1 Name
THORNFIELD RD
Stop Condition-Street 2
None
Street 2 Name
WAPITI CT
Stop Condition-Street 1
StopSign

Possible Solutions: