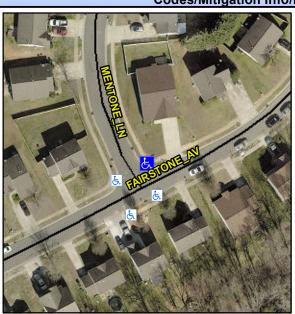

## Access Compliance Report Public Rights-of-Way (Curb Ramps)

Intersection ID: 30176 Main Street: FAIRSTONE\_AV Cross Street: MENTONE\_LN Location: N

ADA ID: C0FB98145E29 Ramp Type: BlendTrans1 Initial Pass/Fail: Fail Overall Compliance: No Severity Score: 8.75

**Codes/Mitigation Info/Possible Solution** 

Field Measurements/Component Compliance

Street 1 Name
Stop Condition-Street 1
Street 2 Name
Stop Condition-Street 2

MENTONE LN StopSign FAIRSTONE AV None Possible Solution