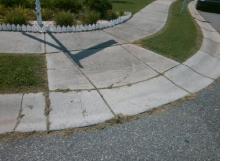

## Access Compliance Report Public Rights-of-Way (Curb Ramps)

| Intersection ID: 42742                  | n ID: 42742 Main Street: MACANTHRA_DR    |                                                  |           |                                                | LEES_CROSSING_DR      | Location:  | Е                           |                             |      |
|-----------------------------------------|------------------------------------------|--------------------------------------------------|-----------|------------------------------------------------|-----------------------|------------|-----------------------------|-----------------------------|------|
| ADA ID: COFEFEEB88A0                    |                                          |                                                  |           | Initial Pass/Fail: Fail Overall Compliance: No |                       |            |                             |                             | 8.75 |
| · · · · -                               |                                          |                                                  | iiiiiai r |                                                |                       |            |                             |                             | 0.75 |
| Codes/Mitigation Info/Possible Solution |                                          |                                                  |           | Field Measurements/Component Compliance        |                       |            |                             |                             |      |
|                                         | B. B | Possible Solutions:                              |           | Compliance Description                         |                       |            | Data Compliance Description |                             |      |
|                                         |                                          | Remove & Replace Curb Ramp V                     | Vith      | N/A                                            | Ramp Length (in)      | 49.5       | Yes                         | Ramp Slope (%)              | 7.6  |
|                                         |                                          | <ul> <li>Two New Directional Ramps or</li> </ul> |           | No                                             | Ramp Width (in)       | 47.0       | Yes                         | Ramp XSlope (%)             | 1.8  |
|                                         |                                          | Equivalent.                                      |           | N/A                                            | Flare Type LT         | N/A        | N/A                         | Flare Type RT               | N/A  |
|                                         |                                          |                                                  |           | N/A                                            | Flare Slope LT (%)    | N/A        | N/A                         | Flare Slope RT (%)          | N/A  |
|                                         |                                          |                                                  |           | N/A                                            | Flare Traversable LT? | N/A        | N/A                         | Flare Traversable RT?       | N/A  |
| 192                                     |                                          |                                                  |           | N/A                                            | Landing Length (in)   | N/A        | N/A                         | DWS Provided?               | N/A  |
|                                         |                                          | Surveyor Notes:                                  |           | N/A                                            | Landing Width (in)    | N/A        | N/A                         | DWS Contrast?               | N/A  |
| A CONTRACTOR                            |                                          | N/A                                              |           | N/A                                            | Landing Slope (%)     | N/A        | N/A                         | DWS Length (in)             | N/A  |
| 6 HER                                   | No.                                      |                                                  |           | N/A                                            | Landing X Slope (%)   | N/A        | N/A                         | DWS Full Width?             | N/A  |
| E Ve                                    |                                          |                                                  |           | N/A                                            | Landing Curb? (Y/N)   | N/A        | N/A                         | DWS Offset (in)             | N/A  |
|                                         |                                          |                                                  |           | N/A                                            | Shared Landing?       | N/A        |                             |                             |      |
|                                         | 1 1100                                   | PROW/ADA:                                        |           | N/A                                            | Gutter Ponding?       | N/A        | N/A                         | Gutter Slope (%)            | N/A  |
|                                         |                                          | R304.5.1                                         |           | N/A                                            | Gutter Lip Ht (in)    | N/A        | N/A                         | Gutter X Slope (%)          | N/A  |
| 1000 - 6                                |                                          |                                                  |           | N/A                                            | Painted X Walk1?      | No         | N/A                         | Painted X Walk2?            | No   |
|                                         |                                          |                                                  |           |                                                | X Walk 1 Direction    | To N       |                             | X Walk 2 Direction          | To W |
|                                         | 1                                        |                                                  |           | N/A                                            | X Walk 1 Width (in)   | N/A        | N/A                         | X Walk 2 Width (in)         | N/A  |
| Street 1 Name LEES CROSSING DR          |                                          |                                                  |           |                                                | X Walk 1 Slope (%)    | 5.1        |                             | X Walk 2 Slope (%)          | 7.4  |
| Stop Condition-Street 2                 | StopSign                                 |                                                  |           |                                                | X Walk 1 X Slope (%)  | 3.1        |                             | X Walk 2 X Slope (%)        | 1.8  |
| Street 2 Name                           | MACANTHRA DR                             |                                                  |           | N/A                                            | Ramp inside XWalk1?   | N/A        | N/A                         | Ramp inside XWalk2?         | N/A  |
| Stop Condition-Street 1                 | None                                     |                                                  |           |                                                | Road Slope (%)        | 3.3        | N/A                         | Clear Space?                | N/A  |
|                                         |                                          |                                                  |           |                                                | Road X Slope (%)      | 8.2        | N/A                         | Clear Space to XWalk (in)   | N/A  |
|                                         |                                          |                                                  |           | N/A                                            | Any Obstructions?     | 0.2<br>N/A | N/A                         | Storm Grate/Utility Hazard? | N/A  |
|                                         |                                          | Total Cost: \$ 3                                 | 200.00    |                                                | Obstruction Type      | 11/24      |                             | Storm Grate/Utility Type    | 17/4 |
|                                         |                                          | 10tai 00st. <b>P 3</b>                           | 200.00    |                                                | Obstruction Type      | N/A        |                             | Som Grate/Ounty Type        | N/A  |
|                                         |                                          |                                                  |           |                                                |                       | N/A        |                             |                             | N/A  |