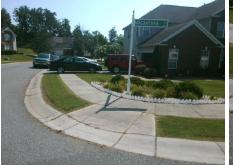

## Access Compliance Report Public Rights-of-Way (Curb Ramps)

| Intersection ID: 42742                  | n ID: 42742 Main Street: MACANTHRA_DR    |                                                  |           |                                                | LEES_CROSSING_DR      | Location:  | Е                           |                             |      |
|-----------------------------------------|------------------------------------------|--------------------------------------------------|-----------|------------------------------------------------|-----------------------|------------|-----------------------------|-----------------------------|------|
| ADA ID: COFEFEEB88A0                    |                                          |                                                  |           | Initial Pass/Fail: Fail Overall Compliance: No |                       |            |                             |                             | 8.75 |
| · · · · -                               |                                          |                                                  | iiiiiai r |                                                |                       |            |                             |                             | 0.75 |
| Codes/Mitigation Info/Possible Solution |                                          |                                                  |           | Field Measurements/Component Compliance        |                       |            |                             |                             |      |
|                                         | B. B | Possible Solutions:                              |           | Compliance Description                         |                       |            | Data Compliance Description |                             |      |
|                                         |                                          | Remove & Replace Curb Ramp V                     | Vith      | N/A                                            | Ramp Length (in)      | 49.5       | Yes                         | Ramp Slope (%)              | 7.6  |
|                                         |                                          | <ul> <li>Two New Directional Ramps or</li> </ul> |           | No                                             | Ramp Width (in)       | 47.0       | Yes                         | Ramp XSlope (%)             | 1.8  |
|                                         |                                          | Equivalent.                                      |           | N/A                                            | Flare Type LT         | N/A        | N/A                         | Flare Type RT               | N/A  |
|                                         |                                          |                                                  |           | N/A                                            | Flare Slope LT (%)    | N/A        | N/A                         | Flare Slope RT (%)          | N/A  |
|                                         |                                          |                                                  |           | N/A                                            | Flare Traversable LT? | N/A        | N/A                         | Flare Traversable RT?       | N/A  |
| 192                                     |                                          |                                                  |           | N/A                                            | Landing Length (in)   | N/A        | N/A                         | DWS Provided?               | N/A  |
|                                         |                                          | Surveyor Notes:                                  |           | N/A                                            | Landing Width (in)    | N/A        | N/A                         | DWS Contrast?               | N/A  |
| A CONTRACTOR                            |                                          | N/A                                              |           | N/A                                            | Landing Slope (%)     | N/A        | N/A                         | DWS Length (in)             | N/A  |
| 6 HER                                   | No.                                      |                                                  |           | N/A                                            | Landing X Slope (%)   | N/A        | N/A                         | DWS Full Width?             | N/A  |
| E Ve                                    |                                          |                                                  |           | N/A                                            | Landing Curb? (Y/N)   | N/A        | N/A                         | DWS Offset (in)             | N/A  |
|                                         |                                          |                                                  |           | N/A                                            | Shared Landing?       | N/A        |                             |                             |      |
|                                         | 1 1100                                   | PROW/ADA:                                        |           | N/A                                            | Gutter Ponding?       | N/A        | N/A                         | Gutter Slope (%)            | N/A  |
|                                         |                                          | R304.5.1                                         |           | N/A                                            | Gutter Lip Ht (in)    | N/A        | N/A                         | Gutter X Slope (%)          | N/A  |
| 1000 - 6                                |                                          |                                                  |           | N/A                                            | Painted X Walk1?      | No         | N/A                         | Painted X Walk2?            | No   |
|                                         |                                          |                                                  |           |                                                | X Walk 1 Direction    | To N       |                             | X Walk 2 Direction          | To W |
|                                         | 1                                        |                                                  |           | N/A                                            | X Walk 1 Width (in)   | N/A        | N/A                         | X Walk 2 Width (in)         | N/A  |
| Street 1 Name LEES CROSSING DR          |                                          |                                                  |           |                                                | X Walk 1 Slope (%)    | 5.1        |                             | X Walk 2 Slope (%)          | 7.4  |
| Stop Condition-Street 2                 | StopSign                                 |                                                  |           |                                                | X Walk 1 X Slope (%)  | 3.1        |                             | X Walk 2 X Slope (%)        | 1.8  |
| Street 2 Name                           | MACANTHRA DR                             |                                                  |           | N/A                                            | Ramp inside XWalk1?   | N/A        | N/A                         | Ramp inside XWalk2?         | N/A  |
| Stop Condition-Street 1                 | None                                     |                                                  |           |                                                | Road Slope (%)        | 3.3        | N/A                         | Clear Space?                | N/A  |
|                                         |                                          |                                                  |           |                                                | Road X Slope (%)      | 8.2        | N/A                         | Clear Space to XWalk (in)   | N/A  |
|                                         |                                          |                                                  |           | N/A                                            | Any Obstructions?     | 0.2<br>N/A | N/A                         | Storm Grate/Utility Hazard? | N/A  |
|                                         |                                          | Total Cost: \$ 3                                 | 200.00    |                                                | Obstruction Type      | 11/24      |                             | Storm Grate/Utility Type    | 17/4 |
|                                         |                                          | 10tai 00st. <b>P 3</b>                           | 200.00    |                                                | Obstruction Type      | N/A        |                             | Som Grate/Ounty Type        | N/A  |
|                                         |                                          |                                                  |           |                                                |                       | N/A        |                             |                             | N/A  |