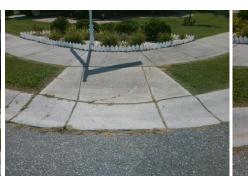

## Access Compliance Report Public Rights-of-Way (Curb Ramps)

| Intersection ID: 42742                  | n ID: 42742 Main Street: MACANTHRA_DR    |                                                  |           |                                                | LEES_CROSSING_DR      | Location:  | Е                           |                             |      |
|-----------------------------------------|------------------------------------------|--------------------------------------------------|-----------|------------------------------------------------|-----------------------|------------|-----------------------------|-----------------------------|------|
| ADA ID: COFEFEEB88A0                    |                                          |                                                  |           | Initial Pass/Fail: Fail Overall Compliance: No |                       |            |                             |                             | 8.75 |
| · · · · -                               |                                          |                                                  | iiiiiai r |                                                |                       |            |                             |                             | 0.75 |
| Codes/Mitigation Info/Possible Solution |                                          |                                                  |           | Field Measurements/Component Compliance        |                       |            |                             |                             |      |
|                                         | B. B | Possible Solutions:                              |           | Compliance Description                         |                       |            | Data Compliance Description |                             |      |
|                                         |                                          | Remove & Replace Curb Ramp V                     | Vith      | N/A                                            | Ramp Length (in)      | 49.5       | Yes                         | Ramp Slope (%)              | 7.6  |
|                                         |                                          | <ul> <li>Two New Directional Ramps or</li> </ul> |           | No                                             | Ramp Width (in)       | 47.0       | Yes                         | Ramp XSlope (%)             | 1.8  |
|                                         |                                          | Equivalent.                                      |           | N/A                                            | Flare Type LT         | N/A        | N/A                         | Flare Type RT               | N/A  |
|                                         |                                          |                                                  |           | N/A                                            | Flare Slope LT (%)    | N/A        | N/A                         | Flare Slope RT (%)          | N/A  |
|                                         |                                          |                                                  |           | N/A                                            | Flare Traversable LT? | N/A        | N/A                         | Flare Traversable RT?       | N/A  |
| 192                                     |                                          |                                                  |           | N/A                                            | Landing Length (in)   | N/A        | N/A                         | DWS Provided?               | N/A  |
|                                         |                                          | Surveyor Notes:                                  |           | N/A                                            | Landing Width (in)    | N/A        | N/A                         | DWS Contrast?               | N/A  |
| A CONTRACTOR                            |                                          | N/A                                              |           | N/A                                            | Landing Slope (%)     | N/A        | N/A                         | DWS Length (in)             | N/A  |
| 6 HER                                   | No.                                      |                                                  |           | N/A                                            | Landing X Slope (%)   | N/A        | N/A                         | DWS Full Width?             | N/A  |
| E Ve                                    |                                          |                                                  |           | N/A                                            | Landing Curb? (Y/N)   | N/A        | N/A                         | DWS Offset (in)             | N/A  |
|                                         |                                          |                                                  |           | N/A                                            | Shared Landing?       | N/A        |                             |                             |      |
|                                         | 1 1100                                   | PROW/ADA:                                        |           | N/A                                            | Gutter Ponding?       | N/A        | N/A                         | Gutter Slope (%)            | N/A  |
|                                         |                                          | R304.5.1                                         |           | N/A                                            | Gutter Lip Ht (in)    | N/A        | N/A                         | Gutter X Slope (%)          | N/A  |
| 1000 - 6                                |                                          |                                                  |           | N/A                                            | Painted X Walk1?      | No         | N/A                         | Painted X Walk2?            | No   |
|                                         |                                          |                                                  |           |                                                | X Walk 1 Direction    | To N       |                             | X Walk 2 Direction          | To W |
|                                         | 1                                        |                                                  |           | N/A                                            | X Walk 1 Width (in)   | N/A        | N/A                         | X Walk 2 Width (in)         | N/A  |
| Street 1 Name LEES CROSSING DR          |                                          |                                                  |           |                                                | X Walk 1 Slope (%)    | 5.1        |                             | X Walk 2 Slope (%)          | 7.4  |
| Stop Condition-Street 2                 | StopSign                                 |                                                  |           |                                                | X Walk 1 X Slope (%)  | 3.1        |                             | X Walk 2 X Slope (%)        | 1.8  |
| Street 2 Name                           | MACANTHRA DR                             |                                                  |           | N/A                                            | Ramp inside XWalk1?   | N/A        | N/A                         | Ramp inside XWalk2?         | N/A  |
| Stop Condition-Street 1                 | None                                     |                                                  |           |                                                | Road Slope (%)        | 3.3        | N/A                         | Clear Space?                | N/A  |
|                                         |                                          |                                                  |           |                                                | Road X Slope (%)      | 8.2        | N/A                         | Clear Space to XWalk (in)   | N/A  |
|                                         |                                          |                                                  |           | N/A                                            | Any Obstructions?     | 0.2<br>N/A | N/A                         | Storm Grate/Utility Hazard? | N/A  |
|                                         |                                          | Total Cost: \$ 3                                 | 200.00    |                                                | Obstruction Type      | 11/24      |                             | Storm Grate/Utility Type    | 17/4 |
|                                         |                                          | 10tai 00st. <b>P 3</b>                           | 200.00    |                                                | Obstruction Type      | N/A        |                             | Som Grate/Ounty Type        | N/A  |
|                                         |                                          |                                                  |           |                                                |                       | N/A        |                             |                             | N/A  |