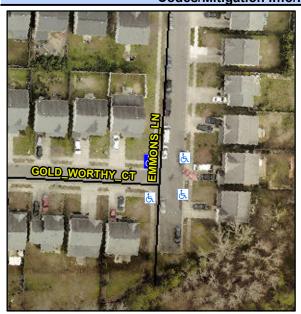

## **Access Compliance Report Public Rights-of-Way** (Curb Ramps)

Intersection ID: 47124 Main Street: GOLD WORTHY CT Cross Street: EMMONS\_LN Location: N ADA ID: C10016516279 Ramp Type: PerpDiag Initial Pass/Fail: Fail **Overall Compliance: No Severity Score:** 25

**Codes/Mitigation Info/Possible Solution** 

**GOLD WORTHY CT** Street 1 Name Stop Condition-Street 2 StopSign Street 2 Name **EMMONS LN** Stop Condition-Street 1 None Possible Solutions: Remove & Replace Curb Ramp With **Two New Directional Ramps or** Equivalent. Surveyor Notes: N/A PROW/ADA: Not Found, R304.5.3