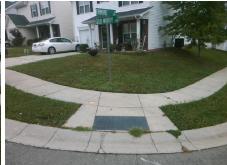

## **Access Compliance Report Public Rights-of-Way** (Curb Ramps)

Intersection ID: 47124 Main Street: GOLD WORTHY CT Cross Street: EMMONS\_LN Location: N ADA ID: C10016516279 Ramp Type: PerpDiag Initial Pass/Fail: Fail **Overall Compliance: No Severity Score:** 25

**Codes/Mitigation Info/Possible Solution** 

**GOLD WORTHY CT** Street 1 Name Stop Condition-Street 2 StopSign Street 2 Name **EMMONS LN** Stop Condition-Street 1 None Possible Solutions: Remove & Replace Curb Ramp With **Two New Directional Ramps or** Equivalent. Surveyor Notes: N/A PROW/ADA: Not Found, R304.5.3