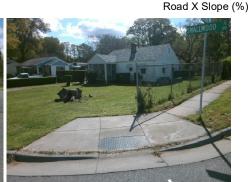

N/A

N/A

N/A

N/A

Good 18.2

To SW

Intersection ID: 9630 Main Street: N\_SMALLWOOD\_PL Cross Street: W\_TRADE\_ST Location: E

ADA ID: C100A17AC7F8 Ramp Type: Combination1Diag Initial Pass/Fail: Fail Overall Compliance: No Severity Score: 0

Remove & Replace Curb Ramp With Two New Directional Ramps or Equivalent.

Surveyor Notes:

RT RP < 5%

PROW/ADA:

Not Found, R304.5.1, R304.5.1, R304.2.2, R304.5.3

Total Cost:

Compliance Description Data Compliance Description N/A N/A Ramp Length LT (in) 35.0 Ramp Length RT (in) 50.0 No Yes Ramp Width LT (in) Ramp Width RT (in) Yes Yes Ramp Slope LT (%) 5.0 Ramp Slope RT (%) Ramp XSlope LT (%) No Ramp XSlope RT (%) Yes 1.3 N/A Ramp Length (in) 50.5 Nο Ramp Slope (%) 46.0 No Ramp XSlope (%) No Ramp Width (in) N/A Flare Type LT N/A N/A Flare Type RT N/A N/A N/A Flare Slope LT (%) Flare Slope RT (%) N/A Flare Traversable LT? N/A N/A Flare Traversable RT? N/A Landing Length (in) N/A N/A DWS Provided? N/A N/A N/A Landing Width (in) **DWS Contrast?** N/A Landing Slope (%) N/A N/A DWS Length (in) N/A Landing X Slope (%) N/A N/A DWS Full Width? N/A Landing Curb? (Y/N) N/A N/A DWS Offset (in) N/A Shared Landing? N/A N/A **Gutter Ponding?** N/A N/A Gutter Slope (%) N/A N/A Gutter Lip Ht (in) N/A Gutter X Slope (%) N/A N/A Painted X Walk1? No Painted X Walk2? To NW X Walk 1 Direction X Walk 2 Direction X Walk 1 Width (in) N/A X Walk 2 Width (in) 0.1 X Walk 1 Slope (%) X Walk 2 Slope (%) X Walk 1 X Slope (%) 4.0 X Walk 2 X Slope (%) N/A N/A N/A Ramp inside XWalk1? Ramp inside XWalk2? Road Slope (%) 3.7 Clear Space?