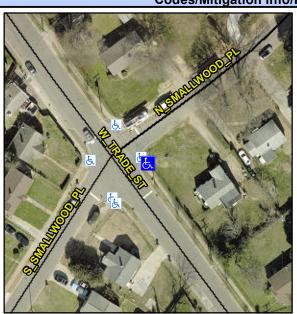

N/A

N/A

N/A

N/A

Good 18.2

To SW

Intersection ID: 9630 Main Street: N\_SMALLWOOD\_PL Cross Street: W\_TRADE\_ST Location: E

ADA ID: C100A17AC7F8 Ramp Type: Combination1Diag Initial Pass/Fail: Fail Overall Compliance: No Severity Score: 0

Codes/Mitigation Info/Possible Solution

Field Measurements/Component Compliance

Street 1 Name
Stop Condition-Street 1
Street 2 Name
Stop Condition-Street 2

StopSign SMALLWOOD PL StopSign W TRADE ST Possible Solutions: