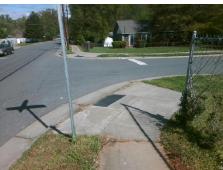

N/A

N/A

N/A

N/A

Good 18.2

To SW

Intersection ID: 9630 Main Street: N\_SMALLWOOD\_PL Cross Street: W\_TRADE\_ST Location: E

ADA ID: C100A17AC7F8 Ramp Type: Combination1Diag Initial Pass/Fail: Fail Overall Compliance: No Severity Score: 0

Remove & Replace Curb Ramp With Two New Directional Ramps or Equivalent.

Surveyor Notes:

RT RP < 5%

PROW/ADA:

Not Found, R304.5.1, R304.5.1, R304.2.2, R304.5.3

Total Cost:

Compliance Description Data Compliance Description N/A N/A Ramp Length LT (in) 35.0 Ramp Length RT (in) 50.0 No Yes Ramp Width LT (in) Ramp Width RT (in) Yes Yes Ramp Slope LT (%) 5.0 Ramp Slope RT (%) Ramp XSlope LT (%) No Ramp XSlope RT (%) Yes 1.3 N/A Ramp Length (in) 50.5 Nο Ramp Slope (%) 46.0 No Ramp XSlope (%) No Ramp Width (in) N/A Flare Type LT N/A N/A Flare Type RT N/A N/A N/A Flare Slope LT (%) Flare Slope RT (%) N/A Flare Traversable LT? N/A N/A Flare Traversable RT? N/A Landing Length (in) N/A N/A DWS Provided? N/A N/A N/A Landing Width (in) **DWS Contrast?** N/A Landing Slope (%) N/A N/A DWS Length (in) N/A Landing X Slope (%) N/A N/A DWS Full Width? N/A Landing Curb? (Y/N) N/A N/A DWS Offset (in) N/A Shared Landing? N/A N/A **Gutter Ponding?** N/A N/A Gutter Slope (%) N/A N/A Gutter Lip Ht (in) N/A Gutter X Slope (%) N/A N/A Painted X Walk1? No Painted X Walk2? To NW X Walk 1 Direction X Walk 2 Direction X Walk 1 Width (in) N/A X Walk 2 Width (in) 0.1 X Walk 1 Slope (%) X Walk 2 Slope (%) X Walk 1 X Slope (%) 4.0 X Walk 2 X Slope (%) N/A N/A N/A Ramp inside XWalk1? Ramp inside XWalk2? Road Slope (%) 3.7 Clear Space?