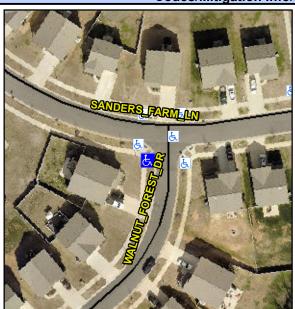

## Access Compliance Report Public Rights-of-Way (Curb Ramps)

Intersection ID: 54151 Main Street: SANDERS\_FARM\_LN Cross Street: WALNUT\_FOREST\_DR Location: SW

ADA ID: C10B28FE3B90 Ramp Type: Perp Initial Pass/Fail: Fail Overall Compliance: No Severity Score: 1.25