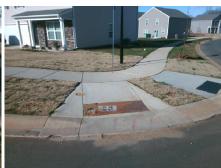

## Access Compliance Report Public Rights-of-Way (Curb Ramps)

Intersection ID: 54151 Main Street: SANDERS\_FARM\_LN Cross Street: WALNUT\_FOREST\_DR Location: SW

ADA ID: C10B28FE3B90 Ramp Type: Perp Initial Pass/Fail: Fail Overall Compliance: No Severity Score: 1.25

## Field Measurements/Component Compliance

Street 1 Name

Stop Condition-Street 2

StopSign

Street 2 Name

N/A

Stop Condition-Street 1

N/A

| Possible Solutions:           |  |  |  |  |  |
|-------------------------------|--|--|--|--|--|
| Remove & Replace Entire Ramp. |  |  |  |  |  |
|                               |  |  |  |  |  |
|                               |  |  |  |  |  |
|                               |  |  |  |  |  |
|                               |  |  |  |  |  |
| Surveyor Notes:               |  |  |  |  |  |
| N/A                           |  |  |  |  |  |
| IN/A                          |  |  |  |  |  |
|                               |  |  |  |  |  |
|                               |  |  |  |  |  |
| PROW/ADA:                     |  |  |  |  |  |
| R304.5.3                      |  |  |  |  |  |
|                               |  |  |  |  |  |
|                               |  |  |  |  |  |
|                               |  |  |  |  |  |
|                               |  |  |  |  |  |
|                               |  |  |  |  |  |
|                               |  |  |  |  |  |
|                               |  |  |  |  |  |

| 7 |  |  |
|---|--|--|

Total Cost:

1850.00

| Field Measurements/Component Compliance |                       |      |      |                             |      |  |  |
|-----------------------------------------|-----------------------|------|------|-----------------------------|------|--|--|
| Comp                                    | liance Description    | Data | Comp | liance Description          | Data |  |  |
| N/A                                     | Ramp Length (in)      | 94.5 | Yes  | Ramp Slope (%)              | 6.5  |  |  |
| Yes                                     | Ramp Width (in)       | 60.0 | No   | Ramp XSlope (%)             | 2.2  |  |  |
| N/A                                     | Flare Type LT         | N/A  | N/A  | Flare Type RT               | N/A  |  |  |
| N/A                                     | Flare Slope LT (%)    | N/A  | N/A  | Flare Slope RT (%)          | N/A  |  |  |
| N/A                                     | Flare Traversable LT? | N/A  | N/A  | Flare Traversable RT?       | N/A  |  |  |
| N/A                                     | Landing Length (in)   | N/A  | N/A  | DWS Provided?               | N/A  |  |  |
| N/A                                     | Landing Width (in)    | N/A  | N/A  | DWS Contrast?               | N/A  |  |  |
| N/A                                     | Landing Slope (%)     | N/A  | N/A  | DWS Length (in)             | N/A  |  |  |
| N/A                                     | Landing X Slope (%)   | N/A  | N/A  | DWS Full Width?             | N/A  |  |  |
| N/A                                     | Landing Curb? (Y/N)   | N/A  | N/A  | DWS Offset (in)             | N/A  |  |  |
| N/A                                     | Shared Landing?       | N/A  |      |                             |      |  |  |
| N/A                                     | Gutter Ponding?       | N/A  | N/A  | Gutter Slope (%)            | N/A  |  |  |
| N/A                                     | Gutter Lip Ht (in)    | 2.0  | N/A  | Gutter X Slope (%)          | N/A  |  |  |
| N/A                                     | Painted X Walk1?      | No   | N/A  | Painted X Walk2?            | N/A  |  |  |
|                                         | X Walk 1 Direction    | То Е |      | X Walk 2 Direction          | N/A  |  |  |
| N/A                                     | X Walk 1 Width (in)   | N/A  | N/A  | X Walk 2 Width (in)         | N/A  |  |  |
|                                         | X Walk 1 Slope (%)    | 0.2  |      | X Walk 2 Slope (%)          | N/A  |  |  |
|                                         | X Walk 1 X Slope (%)  | 2.1  |      | X Walk 2 X Slope (%)        | N/A  |  |  |
| N/A                                     | Ramp inside XWalk1?   | N/A  | N/A  | Ramp inside XWalk2?         | N/A  |  |  |
|                                         | Road Slope (%)        | N/A  | N/A  | Clear Space?                | N/A  |  |  |
|                                         | Road X Slope (%)      | N/A  | N/A  | Clear Space to XWalk (in)   | N/A  |  |  |
| N/A                                     | Any Obstructions?     | N/A  | N/A  | Storm Grate/Utility Hazard? | N/A  |  |  |
|                                         | Obstruction Type      |      |      | Storm Grate/Utility Type    |      |  |  |
|                                         |                       | N/A  |      |                             | N/A  |  |  |
|                                         |                       |      | Yes  | Surface Condition? (G/P)    | Good |  |  |
|                                         | VI. HIM.              |      |      |                             |      |  |  |