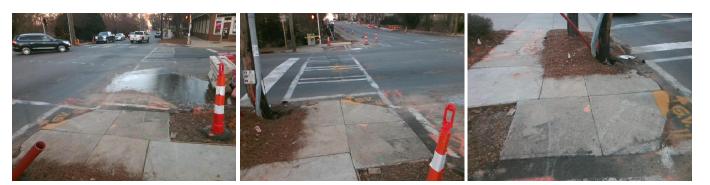

## Access Compliance Report Public Rights-of-Way (Curb Ramps)

| Intersection ID: 13667 Main Str         | Main Street: E_7TH_ST                                                       |         | street:                                       | HAWTHORNE_LN          | Location: | E                           |                             |       |  |
|-----------------------------------------|-----------------------------------------------------------------------------|---------|-----------------------------------------------|-----------------------|-----------|-----------------------------|-----------------------------|-------|--|
| ADA ID: C10C61299D95 Ramp Ty            | Ramp Type: PerpDiag                                                         |         | Initial Pass/Fail: Fail Overall Compliance: N |                       |           |                             | o Severity Score:           | 12.5  |  |
| Codes/Mitigation Info/Possible Solution |                                                                             |         | Field Measurements/Component Compliance       |                       |           |                             |                             |       |  |
|                                         | Possible Solutions:                                                         |         | Compliance Description                        |                       |           | Data Compliance Description |                             |       |  |
|                                         | Remove & Replace Curb Ramp W<br>Two New Directional Ramps or<br>Equivalent. | Nith    | N/A                                           | Ramp Length (in)      | 53.0      | No                          | Ramp Slope (%)              | 10.1  |  |
|                                         |                                                                             |         | Yes                                           | Ramp Width (in)       | 48.0      | Yes                         | Ramp XSlope (%)             | 1.8   |  |
|                                         |                                                                             |         | N/A                                           | Flare Type LT         | N/A       | N/A                         | Flare Type RT               | N/A   |  |
|                                         |                                                                             |         | N/A                                           | Flare Slope LT (%)    | N/A       | N/A                         | Flare Slope RT (%)          | N/A   |  |
|                                         | 1                                                                           |         | N/A                                           | Flare Traversable LT? | N/A       | N/A                         | Flare Traversable RT?       | N/A   |  |
|                                         | 0<br>-                                                                      |         | N/A                                           | Landing Length (in)   | N/A       | N/A                         | DWS Provided?               | N/A   |  |
|                                         | Surveyor Notes:                                                             |         | N/A                                           | Landing Width (in)    | N/A       | N/A                         | DWS Contrast?               | N/A   |  |
|                                         | N/A                                                                         |         | N/A                                           | Landing Slope (%)     | N/A       | N/A                         | DWS Length (in)             | N/A   |  |
|                                         |                                                                             |         | N/A                                           | Landing X Slope (%)   | N/A       | N/A                         | DWS Full Width?             | N/A   |  |
| 8 8 8 8 9 A                             |                                                                             |         | N/A                                           | Landing Curb? (Y/N)   | N/A       | N/A                         | DWS Offset (in)             | N/A   |  |
|                                         |                                                                             |         | N/A                                           | Shared Landing?       | N/A       |                             |                             |       |  |
|                                         | PROW/ADA:                                                                   |         | N/A                                           | Gutter Ponding?       | N/A       | N/A                         | Gutter Slope (%)            | N/A   |  |
|                                         | Not Found, R304.2.2                                                         |         | N/A                                           | Gutter Lip Ht (in)    | N/A       | N/A                         | Gutter X Slope (%)          | N/A   |  |
| 8                                       | ,                                                                           |         | N/A                                           | Painted X Walk1?      | Yes       | N/A                         | Painted X Walk2?            | Yes   |  |
|                                         |                                                                             |         |                                               | X Walk 1 Direction    | To NW     |                             | X Walk 2 Direction          | To SW |  |
|                                         |                                                                             |         | N/A                                           | X Walk 1 Width (in)   | 75.0      | N/A                         | X Walk 2 Width (in)         | 97.0  |  |
| Street 1 Name HAWTHORNE LN              |                                                                             |         |                                               | X Walk 1 Slope (%)    | 3.1       |                             | X Walk 2 Slope (%)          | 3.3   |  |
| Stop Condition-Street 2 Signal          |                                                                             |         |                                               | X Walk 1 X Slope (%)  | 0.1       |                             | X Walk 2 X Slope (%)        | 2.3   |  |
| Street 2 Name E 7TH ST                  |                                                                             |         | N/A                                           | Ramp inside XWalk1?   | Yes       | N/A                         | Ramp inside XWalk2?         | Yes   |  |
| Stop Condition-Street 1 Signal          |                                                                             |         |                                               | Road Slope (%)        | 1.1       | N/A                         | Clear Space?                | N/A   |  |
|                                         |                                                                             |         |                                               | Road X Slope (%)      | 3.6       | N/A                         | Clear Space to XWalk (in)   | N/A   |  |
|                                         |                                                                             |         | N/A                                           | Any Obstructions?     | N/A       | N/A                         | Storm Grate/Utility Hazard? | N/A   |  |
|                                         | Total Cost: \$ 3                                                            | 3200.00 |                                               | Obstruction Type      |           |                             | Storm Grate/Utility Type    |       |  |
|                                         |                                                                             |         |                                               |                       | N/A       |                             |                             | N/A   |  |

Yes Surface Condition? (G/P)

Good